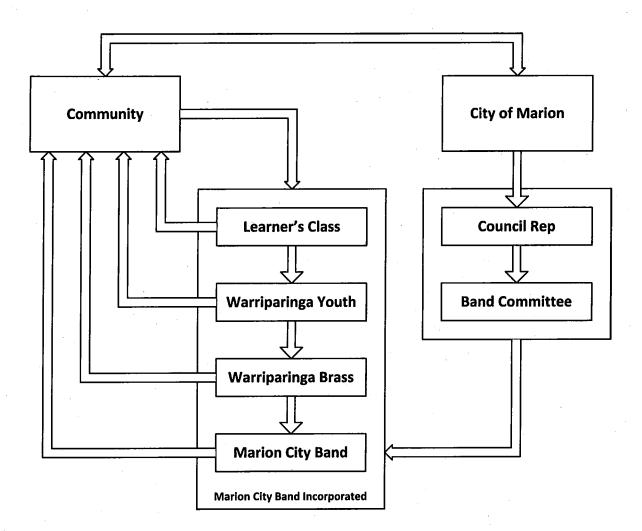

**Corporate Manager:** Jaimie Thwaites, Acting Manager Corporate Governance

General Manager: Vincent Mifsud, General Manager Corporate Services

Subject: Deputation – Marion City Band Funding Proposal

Ref No: GC280217D03

#### **COMMENTS:**

Mr Darren McDonald, Secretary of the Marion City Band, has requested to give a five minute Deputation to Council regarding the Marion City Band Funding Proposal.

Report Reference: GC280217D03