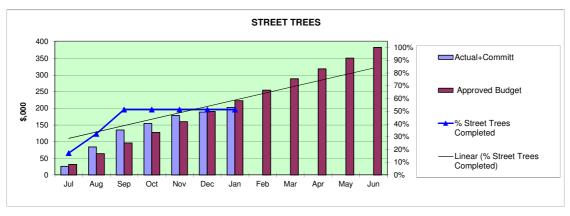

ompleted.
- Barramundi Drive investigations commenced, to be retimed to 2017/18 to coincide with related works for stormwater and drainage for a more efficient program.



Linear metre program: 60% of works carried out, majority to be completed.

- Keen Avenue complete.
- Railway Terrace not going ahead until DPTI have completed their works program in the area.
   Drainage projects: 64% of works carried out, and on track for completion.

Drainage projects:

- Maxwell Terrace, Hammersmith, Farne Terrace and Towers Terrace complete



Glade Crescent works have been delayed due to bad weather. Inclement weather has also increased the scope of the current year program. Programmed works for 2016/17 are expected to be complete, however this is an ongoing project and will continue into 2017/18.



Program commenced, 51% of works carried out, program on track for completion.

- No planting is scheduled over the Summer months due to nature of works.

### Capital Construction Progress - 2016/17



Program commenced - construction expected to start in March, demonstration projects to commence in April. It is expected the majority of all works will be completed however there is a slight risk that some will be finalised early in 2017/18.



Program commenced, 45% of works carried out, program will be completed within budget.



Program commenced, 73% of works carried out - majority expected to be completed.

#### Completed

- Reserve Street Reserve Dog Park
- Reserve Signage (15)
- Removal of Lapwing Street, Luke Court, Oliphant Ave,
- Chestnut Grove and Marion Community House Playspace