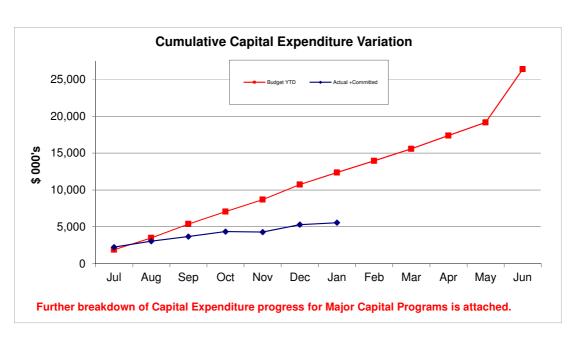

| This variance is the sum total of all variances and reflects an increase against council's expected YTD cash position.                                                                                                                                          |

The above comments referring to budget timing variations are where some monthly budget estimates are not reflective of the actual expenditure patterns as at the reporting date.

Note: The progress to date of Capital Expenditure programs (New and Renewal) is detailed in the attached graphs, noting that where no budget exists in the initial months this is primarily due to certain types of capital works that cannot be carried out during periods of inclement weather.

Page 256

### Funding Statement Cumulative Position - 2016/17







### Capital Construction Progress - 2016/17



Program commenced, 32% of works carried out.

- Contractor has three crews servicing Marion Council from January instead of the usual one. This is to catch up on works and is expected to be sufficient for the program to be completed by end of year. It should be noted that works have been carried out in January but have not been inspected and signed off.



Program commenced, 73% of works carried out.

- Program will be completed with anticipated savings. Condition assessment is underway to determine if any other proactive works are required.



Program commenced, 45% of works carried out with 100% completion expected by the end of the year.



Program commenced, 16% of works carried out and expected to be completed by the end of year with th