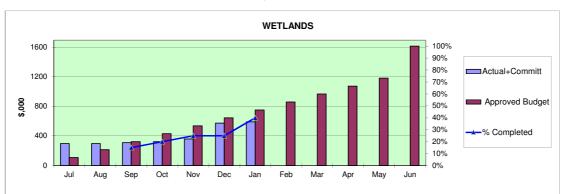

esign commenced, construction estimated to commence in March 2017.

## Capital Construction Progress - 2016/17



Program commenced, 55% of works carried out, no more expected for the year due to Barranumdi Drive works as per "below".

- Warriparinga Footbridge completed.
- Barramundi Drive investigations commenced, to be retimed to 2017/18 to coincide with related works for stormwater and drainage for a more efficient program.



Linear metre program: 60% of works carried out, majority to be completed.

- Keen Avenue complete.
- Railway Terrace not going ahead until DPTI have completed their works program in the area.
   Drainage projects: 64% of works carried out, and on track for completion.

Drainage projects:

- Maxwell Terrace, Hammersmith, Farne Terrace and Towers Terrace complete



Glade Crescent works have been delayed due to bad weather. Inclement weather has also increased the scope of the current year program. Programmed works for 2016/17 are expected to be complete, however this is an ongoing project and will continue into 2017/18.



Program commenced, 51% of works carried out, program on track for completion.

- No planting is scheduled over the Summer months due to nature of works.

### Capital Construction Progress - 2016/17



Program commenced - construction expected to start in March, demonstration projects to commence in April. It is expected the majority of all works will be completed however there is a slight risk that some will be finalised early in 2017/18.



Program commenced, 45% of works carried out, program will be completed within budget.