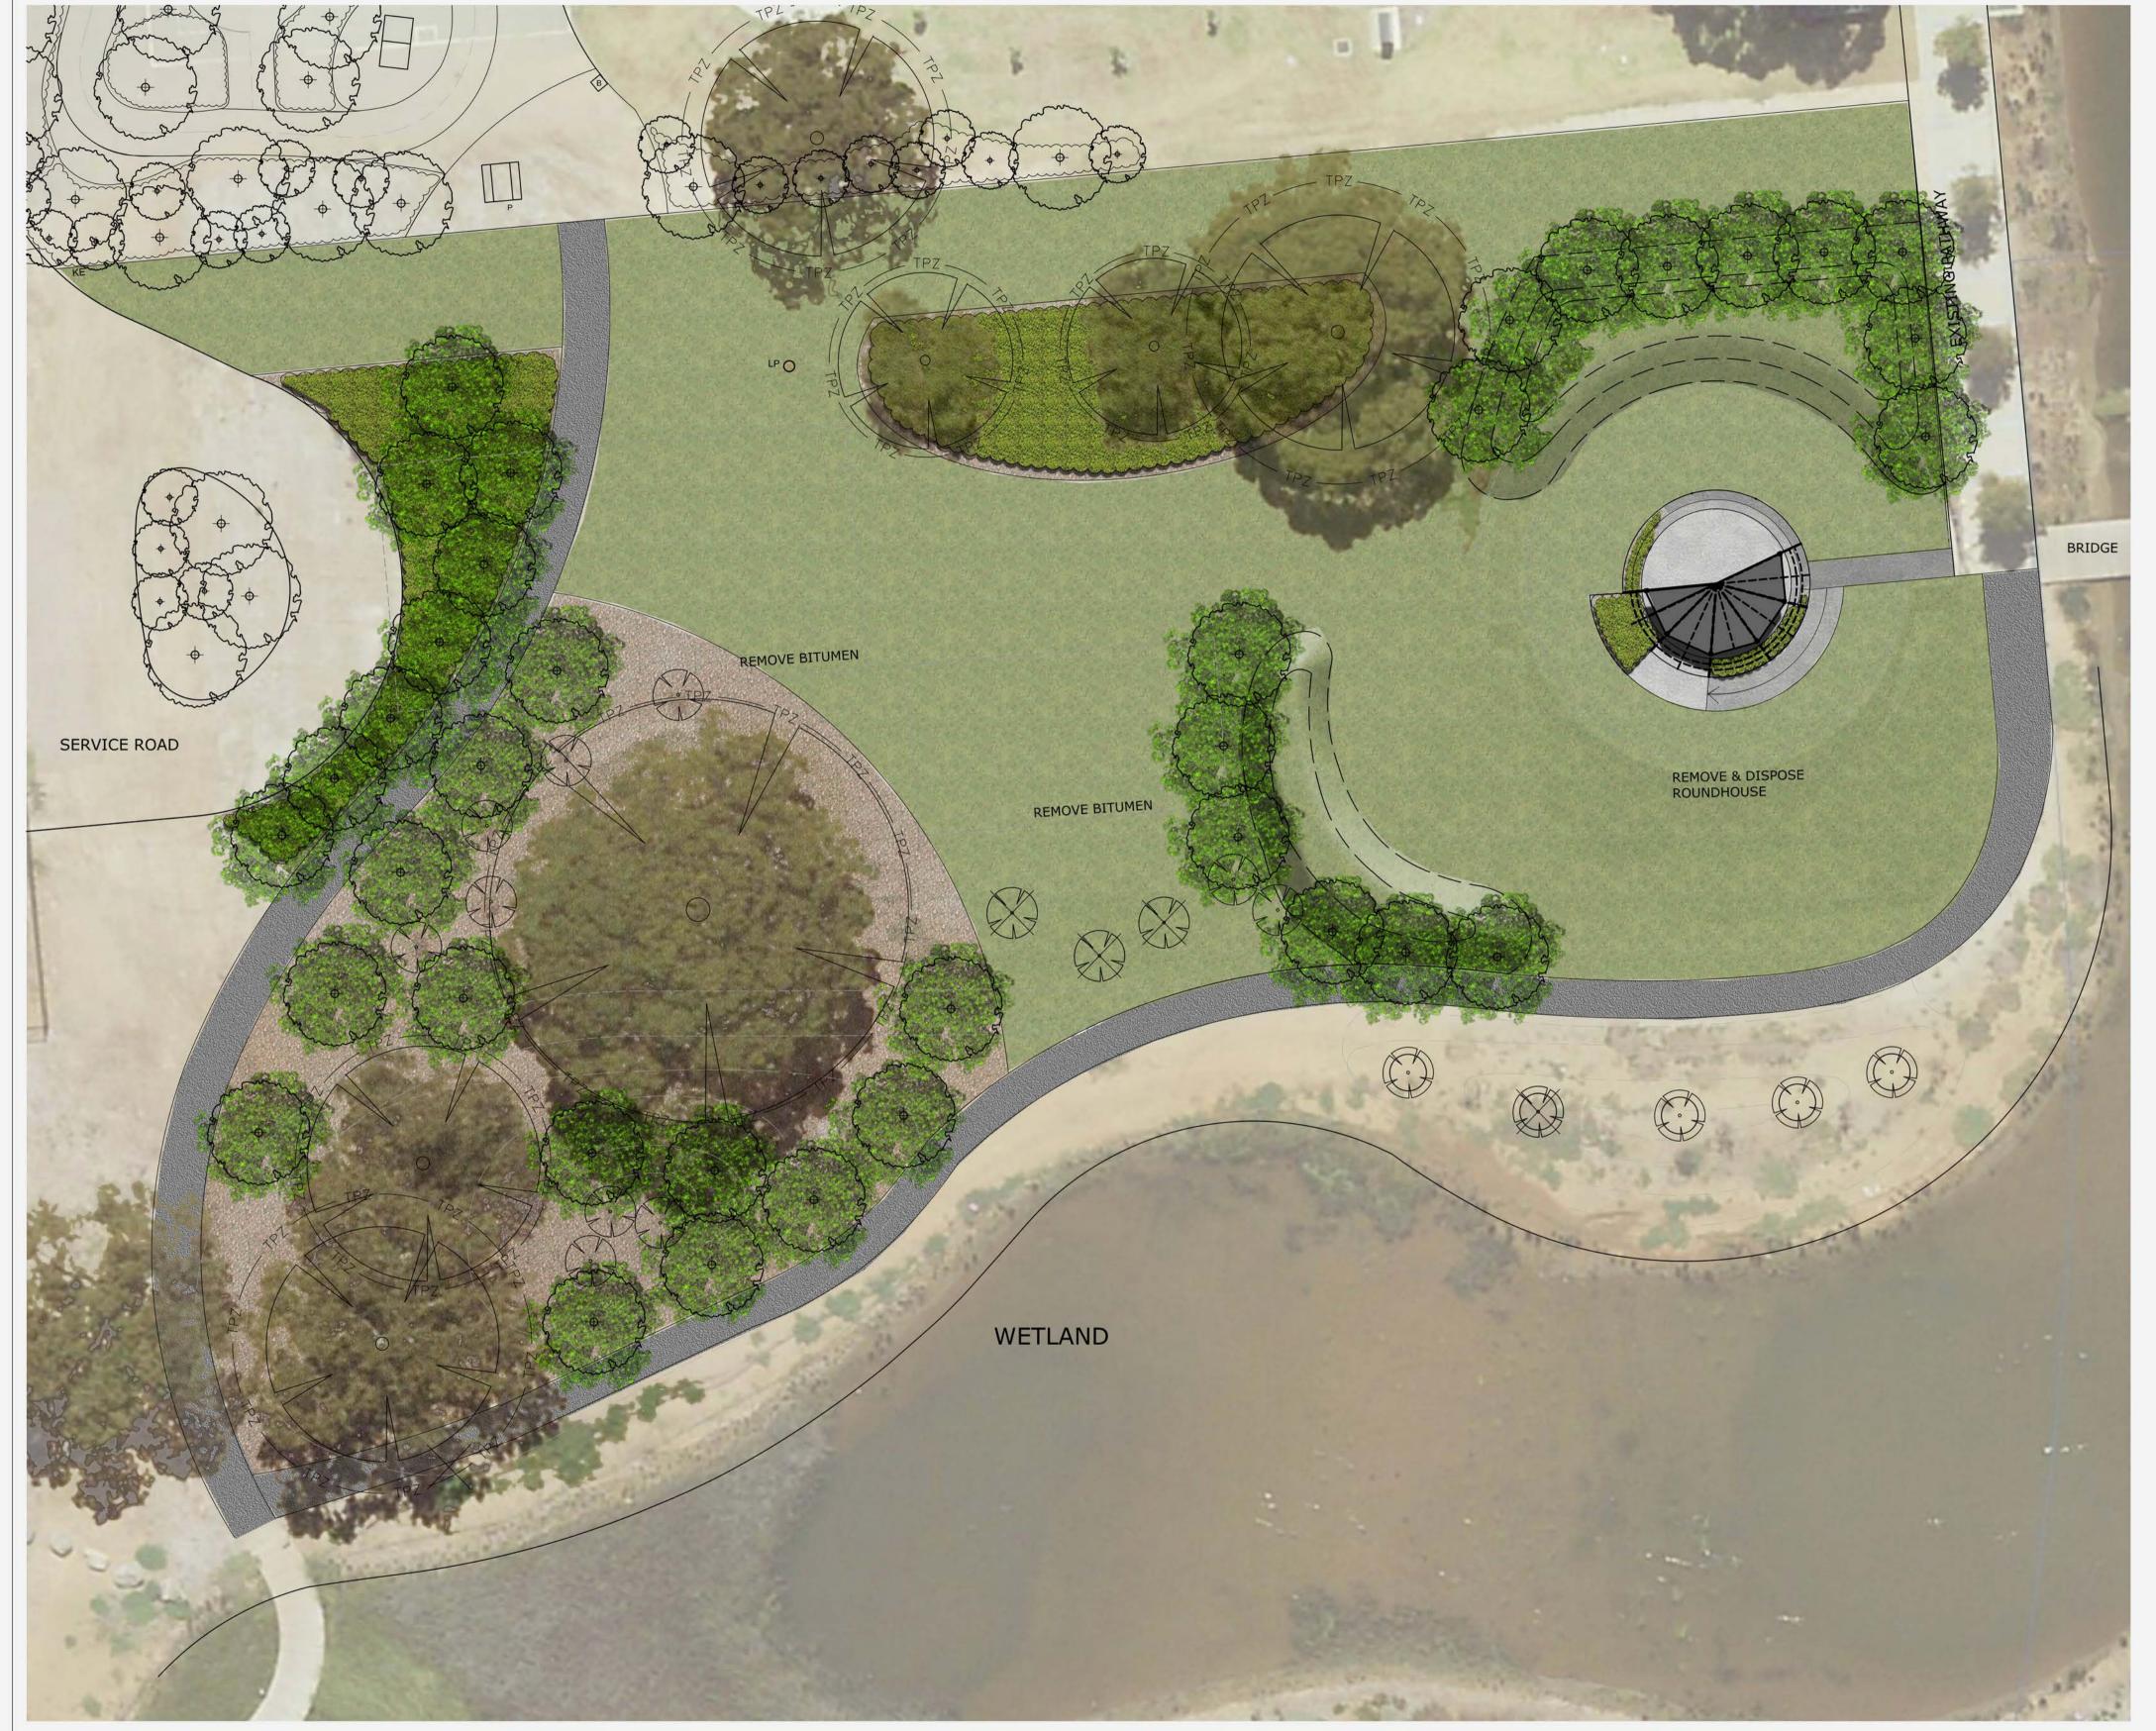

#### 7.13pm Hallett Cove Foreshore Ref No: GC140217M03

7.14pm Councillor Westwood re-entered the meeting

**Moved Councillor Crossland, Seconded Councillor Gard** that Council amends the endorsed concept plan and subsequent detailed design documentation by making provisions for the following scope of works;

- Additional 1000m2 of turf and shrub plantings to the stepper batters which supports practical maintenance
- Turf areas located to continue the amphitheatres functional space further south
- Shrub planting to provide screening and amenity to the periphery of the turf area and to buffer surrounding residents
- Shrub planting to control pedestrian movement towards the pathways minimising goats track formation

for an increased Cost of:

- Capital: \$102,650
- Increased Operating and Maintenance: \$4,762 per annum