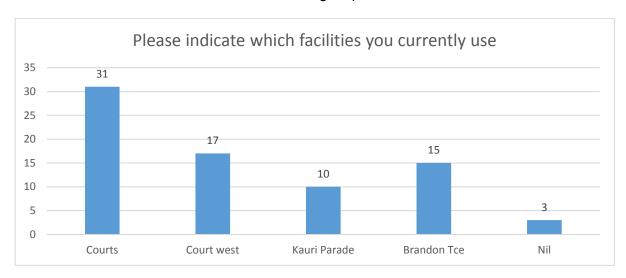

Subject: Deputation - Preservation of Community Facilities on

Nannigai Reserve

Ref No: GC280217D01

#### **COMMENTS:**

Mr Trevor Zwar has requested to give a deputation to Council relating to the preservation of the Nannigai Reserve Playspace and Tennis Court.

Report Reference: GC280217D01

Originating Officer: Victoria Moritz, Governance Officer

**Corporate Manager:** Jaimie Thwaites, Acting Manager Corporate Governance

General Manager: Vincent Mifsud, General Manager Corporate Services

Subject: Deputation – McConnell Reserve Courts

Ref No: GC280217D02

#### **COMMENTS:**

Mr Trevor Smith has requested to give a deputation to Council relating to McConnell Reserve Courts

Report Reference: GC280217D02

Originating Officer: Victoria Moritz, Governance Officer

#### **PETITIONS**

6.32pm Petition – McConnell Reserve Courts Reference No: GC140217P01

Moved Councillor Crossland, Seconded Councillor Gard that Council:

- 1. Notes the petition and comments provided by Administration.
- 2. Requests the head petitioner be advised that Council has noted the petition.
- 3. Notes that McConnell Reserve Courts will be considered by Council as part of the Tennis and Netball review at the 28 February 2017 General Council meeting.