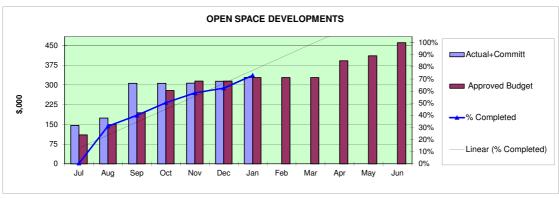

Glade Crescent works have been delayed due to bad weather. Inclement weather has also increased the scope of the current year program. Programmed works for 2016/17 are expected to be complete, however this is an ongoing project and will continue into 2017/18.



Program commenced, 51% of works carried out, program on track for completion.

- No planting is scheduled over the Summer months due to nature of works.

### Capital Construction Progress - 2016/17



Program commenced - construction expected to start in March, demonstration projects to commence in April. It is expected the majority of all works will be completed however there is a slight risk that some will be finalised early in 2017/18.



Program commenced, 45% of works carried out, program will be completed within budget.



Program commenced, 73% of works carried out - majority expected to be completed.

#### Completed

- Reserve Street Reserve Dog Park
- Reserve Signage (15)
- Removal of Lapwing Street, Luke Court, Oliphant Ave,
- Chestnut Grove and Marion Community House Playspaces
- Hazelmere Reserve Shade sails

- In progress
   Hallett Cove Foreshore Stage 5 detailed design in progress
- Oaklands Estate Reserve in tender process.

#### In progress

- Edwardstown Oval Southern Landscaping to be completed in May.
   Gully Road, Clare Avenue, Sixth Avenue and YMCA Breakout Creek playspace concept developments underway.
- Appleby Reserve design in progress with Renewal SA
- Inclusive Playspace Concept detailed design

#### **Retimed to 2017/18**

- Hallett Cove Foreshore Stage 4 detailed design
- Inclusive