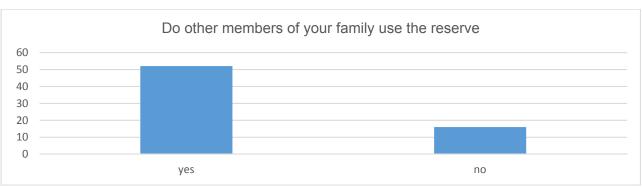

Subject: Deputation - Preservation of Community Facilities on

Nannigai Reserve

Ref No: GC280217D01

#### **SPEAKER:**

Mr Trevor Zwar

#### **ORGANISATION:**

Speaking on behalf of the residents of Hallett Cove.

#### **COMMENTS:**

Mr Trevor Zwar has requested to give a deputation to Council relating to the preservation of the Nannigai Reserve Playspace and Tennis Court.

Report Reference: GC280217D01

Originating Officer: Victoria Moritz, Governance Officer