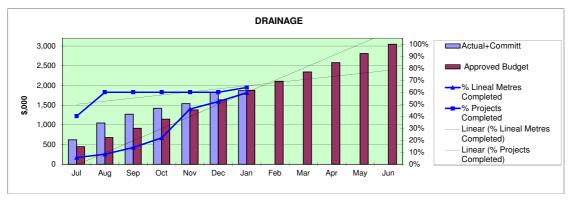

nced, 16% of works carried out and expected to be completed by the end of year with the exception of Darling Street and George/Dwyer Traffic Control Devices which will now not be going ahead.

- Ramrod Avenue Traffic Control Device liaising with DPTI for approvals, construction to commence in February 2017.
- Sturt Linear Path (Oaklands Carlisle and Sturt Marion) design commenced, construction estimated to commence in March 2017.

## Capital Construction Progress - 2016/17



Program commenced, 55% of works carried out, no more expected for the year due to Barranumdi Drive works as per "below".

- Warriparinga Footbridge completed.
- Barramundi Drive investigations commenced, to be retimed to 2017/18 to coincide with related works for stormwater and drainage for a more efficient program.



Linear metre program: 60% of works carried out, majority to be completed.

- Keen Avenue complete.
- Railway Terrace not going ahead until DPTI have completed their works program in the area.
   Drainage projects: 64% of works carried out, and on track for completion.

Drainage projects:

- Maxwell Terrace, Hammersmith, Farne Terrace and Towers Terrace complete



Glade Crescent works have been delayed due to bad weather. Inclement weather has also increased the scope of the current year program. Programmed works for 2016/17 are expected to be complete, however this is an ongoing project and will continue into 2017/18.



Program commenced, 51% of works carried out, program on track for completion.

- No planting is scheduled over the Summer months due to nature of works.

### Capital Co