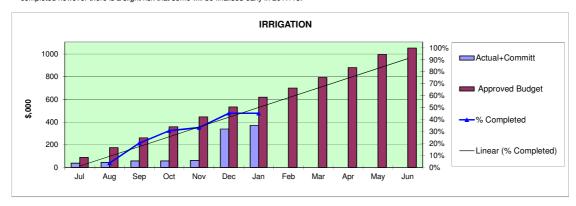

nage projects:

- Maxwell Terrace, Hammersmith, Farne Terrace and Towers Terrace complete



Glade Crescent works have been delayed due to bad weather. Inclement weather has also increased the scope of the current year program. Programmed works for 2016/17 are expected to be complete, however this is an ongoing project and will continue into 2017/18.



Program commenced, 51% of works carried out, program on track for completion.

- No planting is scheduled over the Summer months due to nature of works.

### Capital Construction Progress - 2016/17



Program commenced - construction expected to start in March, demonstration projects to commence in April. It is expected the majority of all works will be completed however there is a slight risk that some will be finalised early in 2017/18.



Program commenced, 45% of works carried out, program will be completed within budget.



Program commenced, 73% of works carried out - majority expected to be completed.

#### Completed

- Reserve Street Reserve Dog Park
- Reserve Signage (15)
- Removal of Lapwing Street, Luke Court, Oliphant Ave,
- Chestnut Grove and Marion Community House Playspaces
- Hazelmere Reserve Shade sails

- In progress
   Hallett Cove Foreshore Stage 5 detailed design in progress
- Oaklands Estate Reserve in tender process.

#### In progress

- Edwardstown Oval Southern Landscaping to be completed in May.
   Gully Road, Clare Avenue, Sixth Avenue and YMCA Breakout Creek playspace concept developments underway.
- Appleby Reserve design in progress with Renewal SA
- Inclusive Playspace Concept detailed design