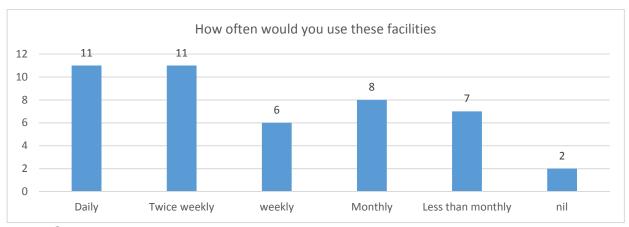

-----|
| Keep Nannigai as open space and maintain in good condition | 51                    |
| Provide a playground or cater for children's activities    | 18                    |
| Keep the existing courts                                   | 11                    |
| Move the facilities to Capella                             | 10                    |
| Keep Nannigai – access to open space in close proximity    | 5                     |
| Remove the toilet                                          | 3                     |

Note; Responses could include multiple categories

#### **ROY LANDER RESERVE**

- 319 Number of residential premises were notified of the survey.
- 51 submissions were received with the following responses recorded.



Note; Responses could include multiple categories



Note; Some respondents did not answer the question or do not use the reserve



Note; Responses could include multiple categories



Note; Some respondents did not answer the question

#### **ANALYSIS**

319 Number of residential premises were notified of the survey.

Of the 51 submissions received

- 7 of respondents use the court
- 23 of respondents use the open space areas
- 20 of respondents use the playground
- 28 used the facility daily or weekly
- 15 used the facility Monthly of less than monthly
- Some respondents did not answer the question
- 31 use the reserve for activities with children
- 10 play tennis on the courts
- 3 use the Bocce facility
- 44 used the reserve for general exercise or other recreation activities.
- Multiple activities/answers were allowed in the survey

#