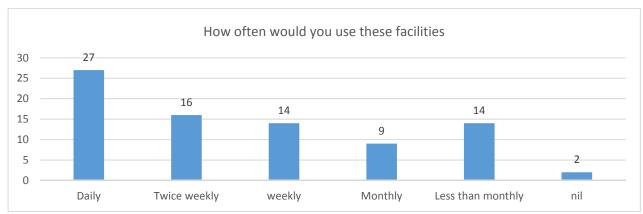

Subject: Deputation - Preservation of Community Facilities on

Nannigai Reserve

Ref No: GC280217D01

#### **SPEAKER:**

Mr Trevor Zwar

#### **ORGANISATION:**

Speaking on behalf of the residents of Hallett Cove.

#### **COMMENTS:**

Mr Trevor Zwar has requested to give a deputation to Council relating to the preservation of the Nannigai Reserve Playspace and Tennis Court.

Report Reference: GC280217D01

Originating Officer: Victoria Moritz, Governance Officer