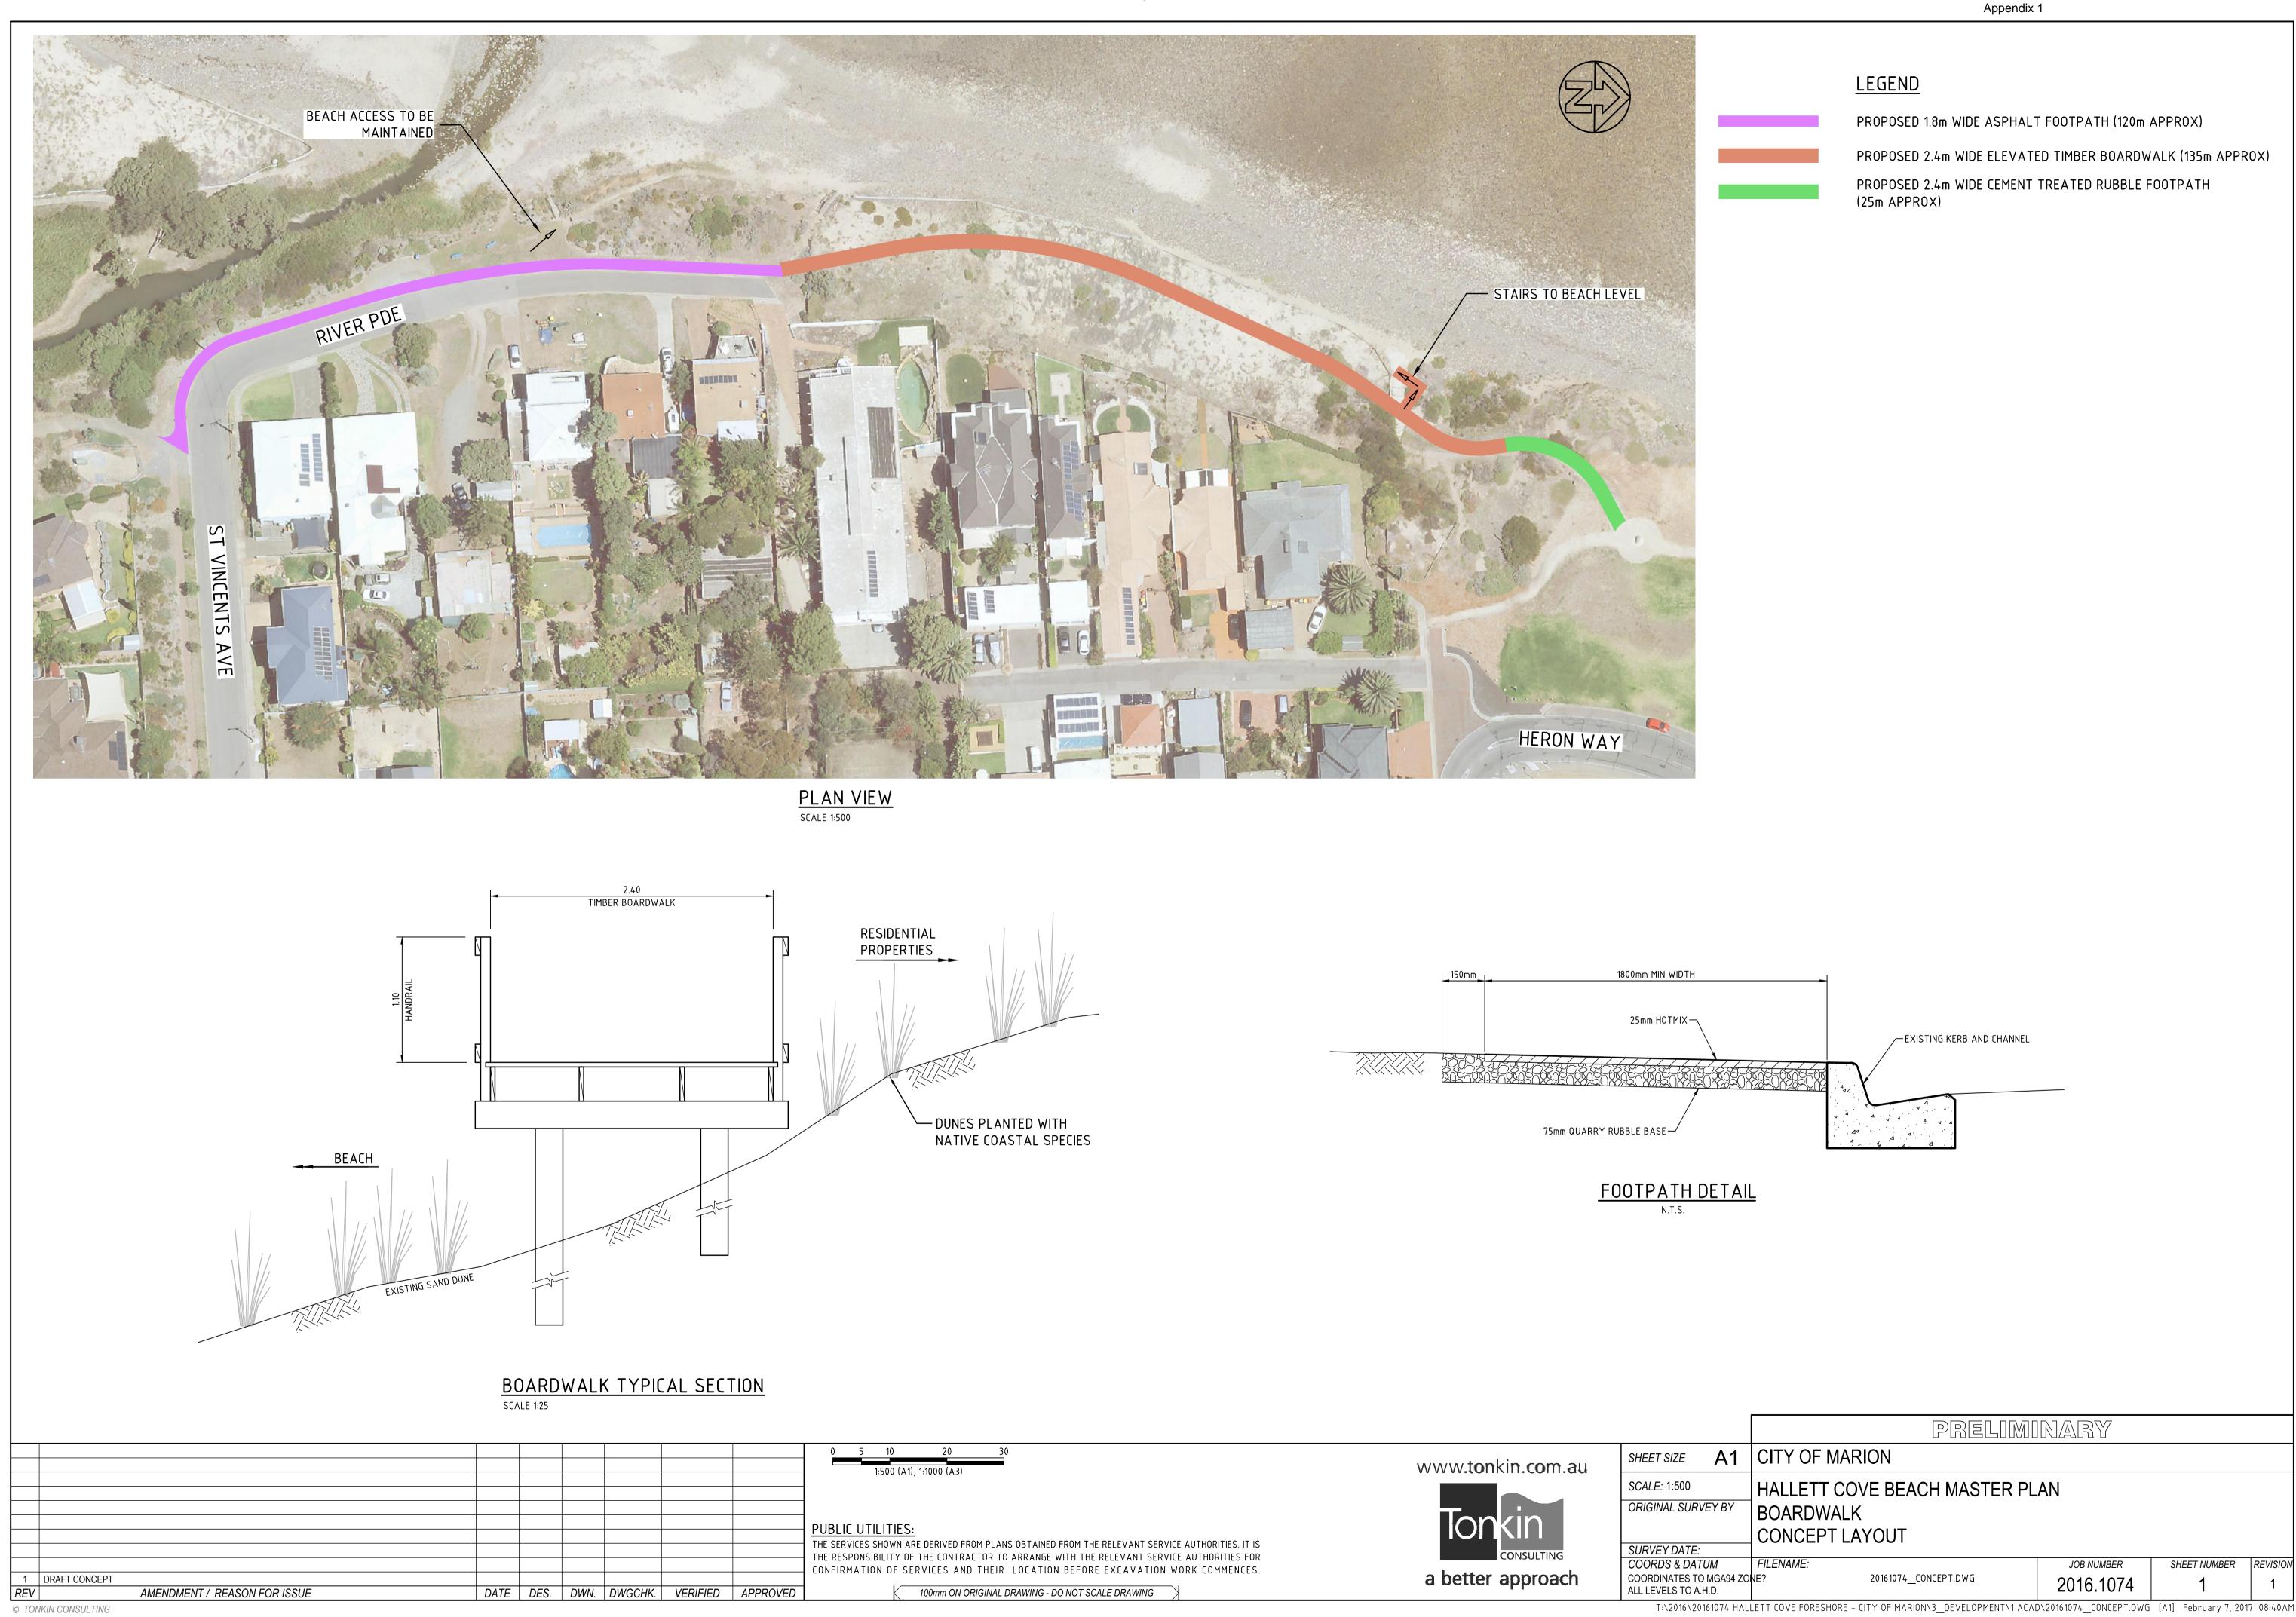

#### 7.13pm Hallett Cove Foreshore Ref No: GC140217M03

7.14pm Councillor Westwood re-entered the meeting

**Moved Councillor Crossland, Seconded Councillor Gard** that Council amends the endorsed concept plan and subsequent detailed design documentation by making provisions for the following scope of works;

- Additional 1000m2 of turf and shrub plantings to the stepper batters which supports practical maintenance
- Turf areas located to continue the amphitheatres functional space further south
- Shrub planting to provide screening and amenity to the periphery of the turf area and to buffer surrounding residents
- Shrub planting to control pedestrian movement towards the pathways minimising goats track formation

for an increased Cost of:

- Capital: \$102,650
- Increased Operating and Maintenance: \$4,762 per annum