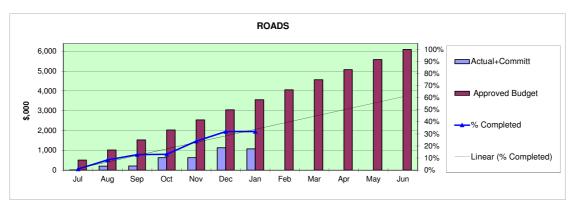

ances and reflects an increase against council's expected YTD cash position.                                                                                                                                          |

The above comments referring to budget timing variations are where some monthly budget estimates are not reflective of the actual expenditure patterns as at the reporting date.

Note: The progress to date of Capital Expenditure programs (New and Renewal) is detailed in the attached graphs, noting that where no budget exists in the initial months this is primarily due to certain types of capital works that cannot be carried out during periods of inclement weather.

Page 256

### Funding Statement Cumulative Position - 2016/17







### Capital Construction Progress - 2016/17



Program commenced, 32% of works carried out.

- Contractor has three crews servicing Marion Council from January instead of the usual one. This is to catch up on works and is expected to be sufficient for the program to be completed by end of year. It should be noted that works have been carried out in January but have not been inspected and signed off.



Program commenced, 73% of works carried out.

- Program will be completed with anticipated savings. Condition assessment is underway to determine if any other proactive works are required.



Program commenced, 45% of works carried out with 100% completion expected by the end of the year.



Program commenced, 16% of works carried out and expected to be completed by the end of year with the exception of Darling Street and George/Dwyer