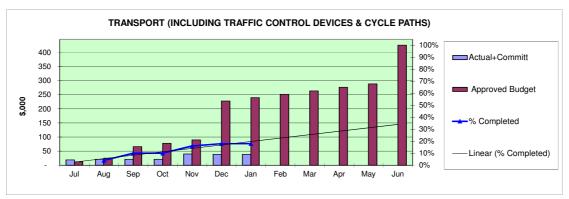

ng periods of inclement weather.

Page 256

### Funding Statement Cumulative Position - 2016/17







### Capital Construction Progress - 2016/17



Program commenced, 32% of works carried out.

- Contractor has three crews servicing Marion Council from January instead of the usual one. This is to catch up on works and is expected to be sufficient for the program to be completed by end of year. It should be noted that works have been carried out in January but have not been inspected and signed off.



Program commenced, 73% of works carried out.

- Program will be completed with anticipated savings. Condition assessment is underway to determine if any other proactive works are required.



Program commenced, 45% of works carried out with 100% completion expected by the end of the year.



Program commenced, 16% of works carried out and expected to be completed by the end of year with the exception of Darling Street and George/Dwyer Traffic Control Devices which will now not be going ahead.

- Ramrod Avenue Traffic Control Device liaising with DPTI for approvals, construction to commence in February 2017.
- Sturt Linear Path (Oaklands Carlisle and Sturt Marion) design commenced, construction estimated to commence in March 2017.

## Capital Construction Progress - 2016/17



Program commenced, 55% of works carried out, no more expected for the year due to Barranumdi Drive works as per "below".

- Warriparinga Footbridge completed.
- Barramundi Drive investigations commenced, to be retimed to 2017/18 to coincide with related works for stormwater and drainage for a more effic