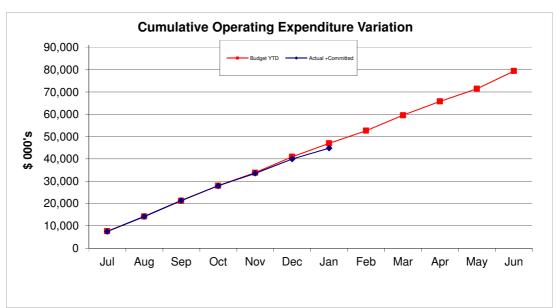

6k   | This variance is the sum total of all variances and reflects an increase against council's expected YTD cash position.                                                                                                                                          |

The above comments referring to budget timing variations are where some monthly budget estimates are not reflective of the actual expenditure patterns as at the reporting date.

Note: The progress to date of Capital Expenditure programs (New and Renewal) is detailed in the attached graphs, noting that where no budget exists in the initial months this is primarily due to certain types of capital works that cannot be carried out during periods of inclement weather.

Page 256

### Funding Statement Cumulative Position - 2016/17







### Capital Construction Progress - 2016/17



Program commenced, 32% of works carried out.

- Contractor has three crews servicing Marion Council from January instead of the usual one. This is to catch up on works and is expected to be sufficient for the program to be completed by end of year. It should be noted that works have been carried out in January but have not been inspected and signed off.



Program commenced, 73% of works carried out.

- Program will be completed with anticipated savings. Condition assessment is underway to determine if any other proactive works are required.



Program commenced, 45% of works carried out with 100% completion expected by the end of the year.



Program commenced, 16% of works carried out and expected to be completed by the end of year with