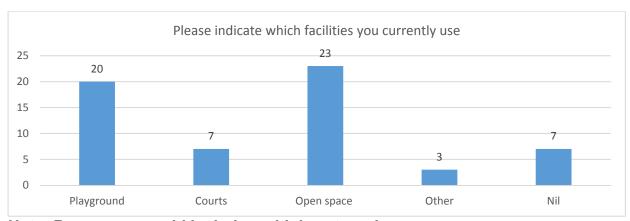

----------------------------------|-----------------------|
| Keep Nannigai as open space and maintain in good condition | 51                    |
| Provide a playground or cater for children's activities    | 18                    |
| Keep the existing courts                                   | 11                    |
| Move the facilities to Capella                             | 10                    |
| Keep Nannigai – access to open space in close proximity    | 5                     |
| Remove the toilet                                          | 3                     |

Note; Responses could include multiple categories

#### **ROY LANDER RESERVE**

- 319 Number of residential premises were notified of the survey.
- 51 submissions were received with the following responses recorded.



Note; Responses could include multiple categories



Note; Some respondents did not answer the question or do not use the reserve



Note; Responses could include multiple categories



Note; Some respondents did not answer the question

#### **ANALYSIS**

319 Number of residential premises were notified of the survey.

Of the 51 submissions received

- 7 of respondents use the court
- 23 of respondents use the open space areas
- 20 of respondents use the playground
- 28 used the facility daily or weekly
- 15 used the facility Monthly of less than monthly
- Some respondents did not answer the question
- 31 use the reserve for activities with children
- 10 play tennis on the courts
- 3 use the Bocce facility
- 44 used the reserve for general exercise or other recreation activities.
- Mult