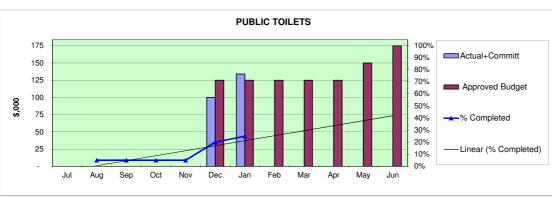

out - majority expected to be completed.

#### Completed

- Reserve Street Reserve Dog Park
- Reserve Signage (15)
- Removal of Lapwing Street, Luke Court, Oliphant Ave,
- Chestnut Grove and Marion Community House Playspaces
- Hazelmere Reserve Shade sails

- In progress
   Hallett Cove Foreshore Stage 5 detailed design in progress
- Oaklands Estate Reserve in tender process.

#### In progress

- Edwardstown Oval Southern Landscaping to be completed in May.
   Gully Road, Clare Avenue, Sixth Avenue and YMCA Breakout Creek playspace concept developments underway.
- Appleby Reserve design in progress with Renewal SA
- Inclusive Playspace Concept detailed design

#### **Retimed to 2017/18**

- Hallett Cove Foreshore Stage 4 detailed design
- Inclusive Playspace Concept detailed construction



Installation of Reserve Street Reserve Toilet to follow community evaluation of Dog Park - toilet has been ordered, estimated arrival in May and will be completed pending consultation feedback. Costs incurred to date relate to the procurement of the toilet unit which accounts for the majority of the costs in relation to this project.



Program commenced, 50% of works carried out, program is on track for completion pending approval of Sports Court works.

- Edwardstown Sporting Club light works completed.
- Budget of \$100k in June is for Sports Courts pending outcome of review. Schedule of works has been prepared.



Program commenced, 59% of works carried out. Program is on track for expected completion and savings may result. A Significant spend will occur in Jan-Jun with the progress