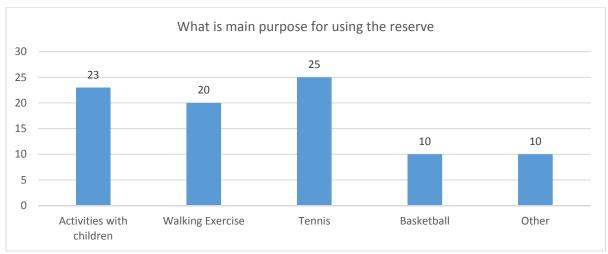

Subject: Deputation - Preservation of Community Facilities on

Nannigai Reserve

Ref No: GC280217D01

#### **COMMENTS:**

Mr Trevor Zwar has requested to give a deputation to Council relating to the preservation of the Nannigai Reserve Playspace and Tennis Court.

Report Reference: GC280217D01

Originating Officer: Victoria Moritz, Governance Officer

**Corporate Manager:** Jaimie Thwaites, Acting Manager Corporate Governance

General Manager: Vincent Mifsud, General Manager Corporate Services

Subject: Deputation – McConnell Reserve Courts

Ref No: GC280217D02

#### **COMMENTS:**

Mr Trevor Smith has requested to give a deputation to Council relating to McConnell Reserve Courts

Report Reference: GC280217D02

Originating Officer: Victoria Moritz, Governance Officer