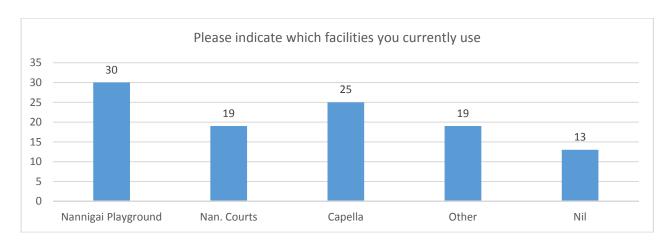

Subject: Deputation - Preservation of Community Facilities on

Nannigai Reserve

Ref No: GC280217D01

#### **SPEAKER:**

Mr Trevor Zwar

#### **ORGANISATION:**

Speaking on behalf of the residents of Hallett Cove.

#### **COMMENTS:**

Mr Trevor Zwar has requested to give a deputation to Council relating to the preservation of the Nannigai Reserve Playspace and Tennis Court.

Report Reference: GC280217D01

Originating Officer: Victoria Moritz, Governance Officer