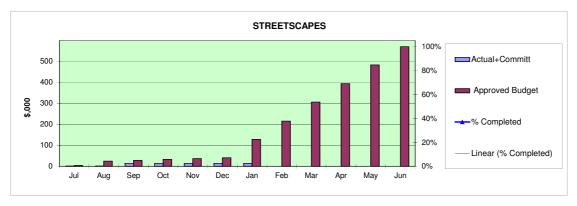

works carried out, majority to be completed.

- Keen Avenue complete.
- Railway Terrace not going ahead until DPTI have completed their works program in the area.
   Drainage projects: 64% of works carried out, and on track for completion.

Drainage projects:

- Maxwell Terrace, Hammersmith, Farne Terrace and Towers Terrace complete



Glade Crescent works have been delayed due to bad weather. Inclement weather has also increased the scope of the current year program. Programmed works for 2016/17 are expected to be complete, however this is an ongoing project and will continue into 2017/18.



Program commenced, 51% of works carried out, program on track for completion.

- No planting is scheduled over the Summer months due to nature of works.

### Capital Construction Progress - 2016/17



Program commenced - construction expected to start in March, demonstration projects to commence in April. It is expected the majority of all works will be completed however there is a slight risk that some will be finalised early in 2017/18.



Program commenced, 45% of works carried out, program will be completed within budget.



Program commenced, 73% of works carried out - majority expected to be completed.

#### Completed

- Reserve Street Reserve Dog Park
- Reserve Signage (15)
- Removal of Lapwing Street, Luke Court, Oliphant Ave,
- Chestnut Grove and Marion Community House Playspaces
- Hazelmere Reserve Shade sails

- In progress
   Hallett Cove Foreshore Stage 5 detailed design in progress
- Oaklands Estate Reserve in tender process.

#### In progress

- Edwardstown Oval Souther