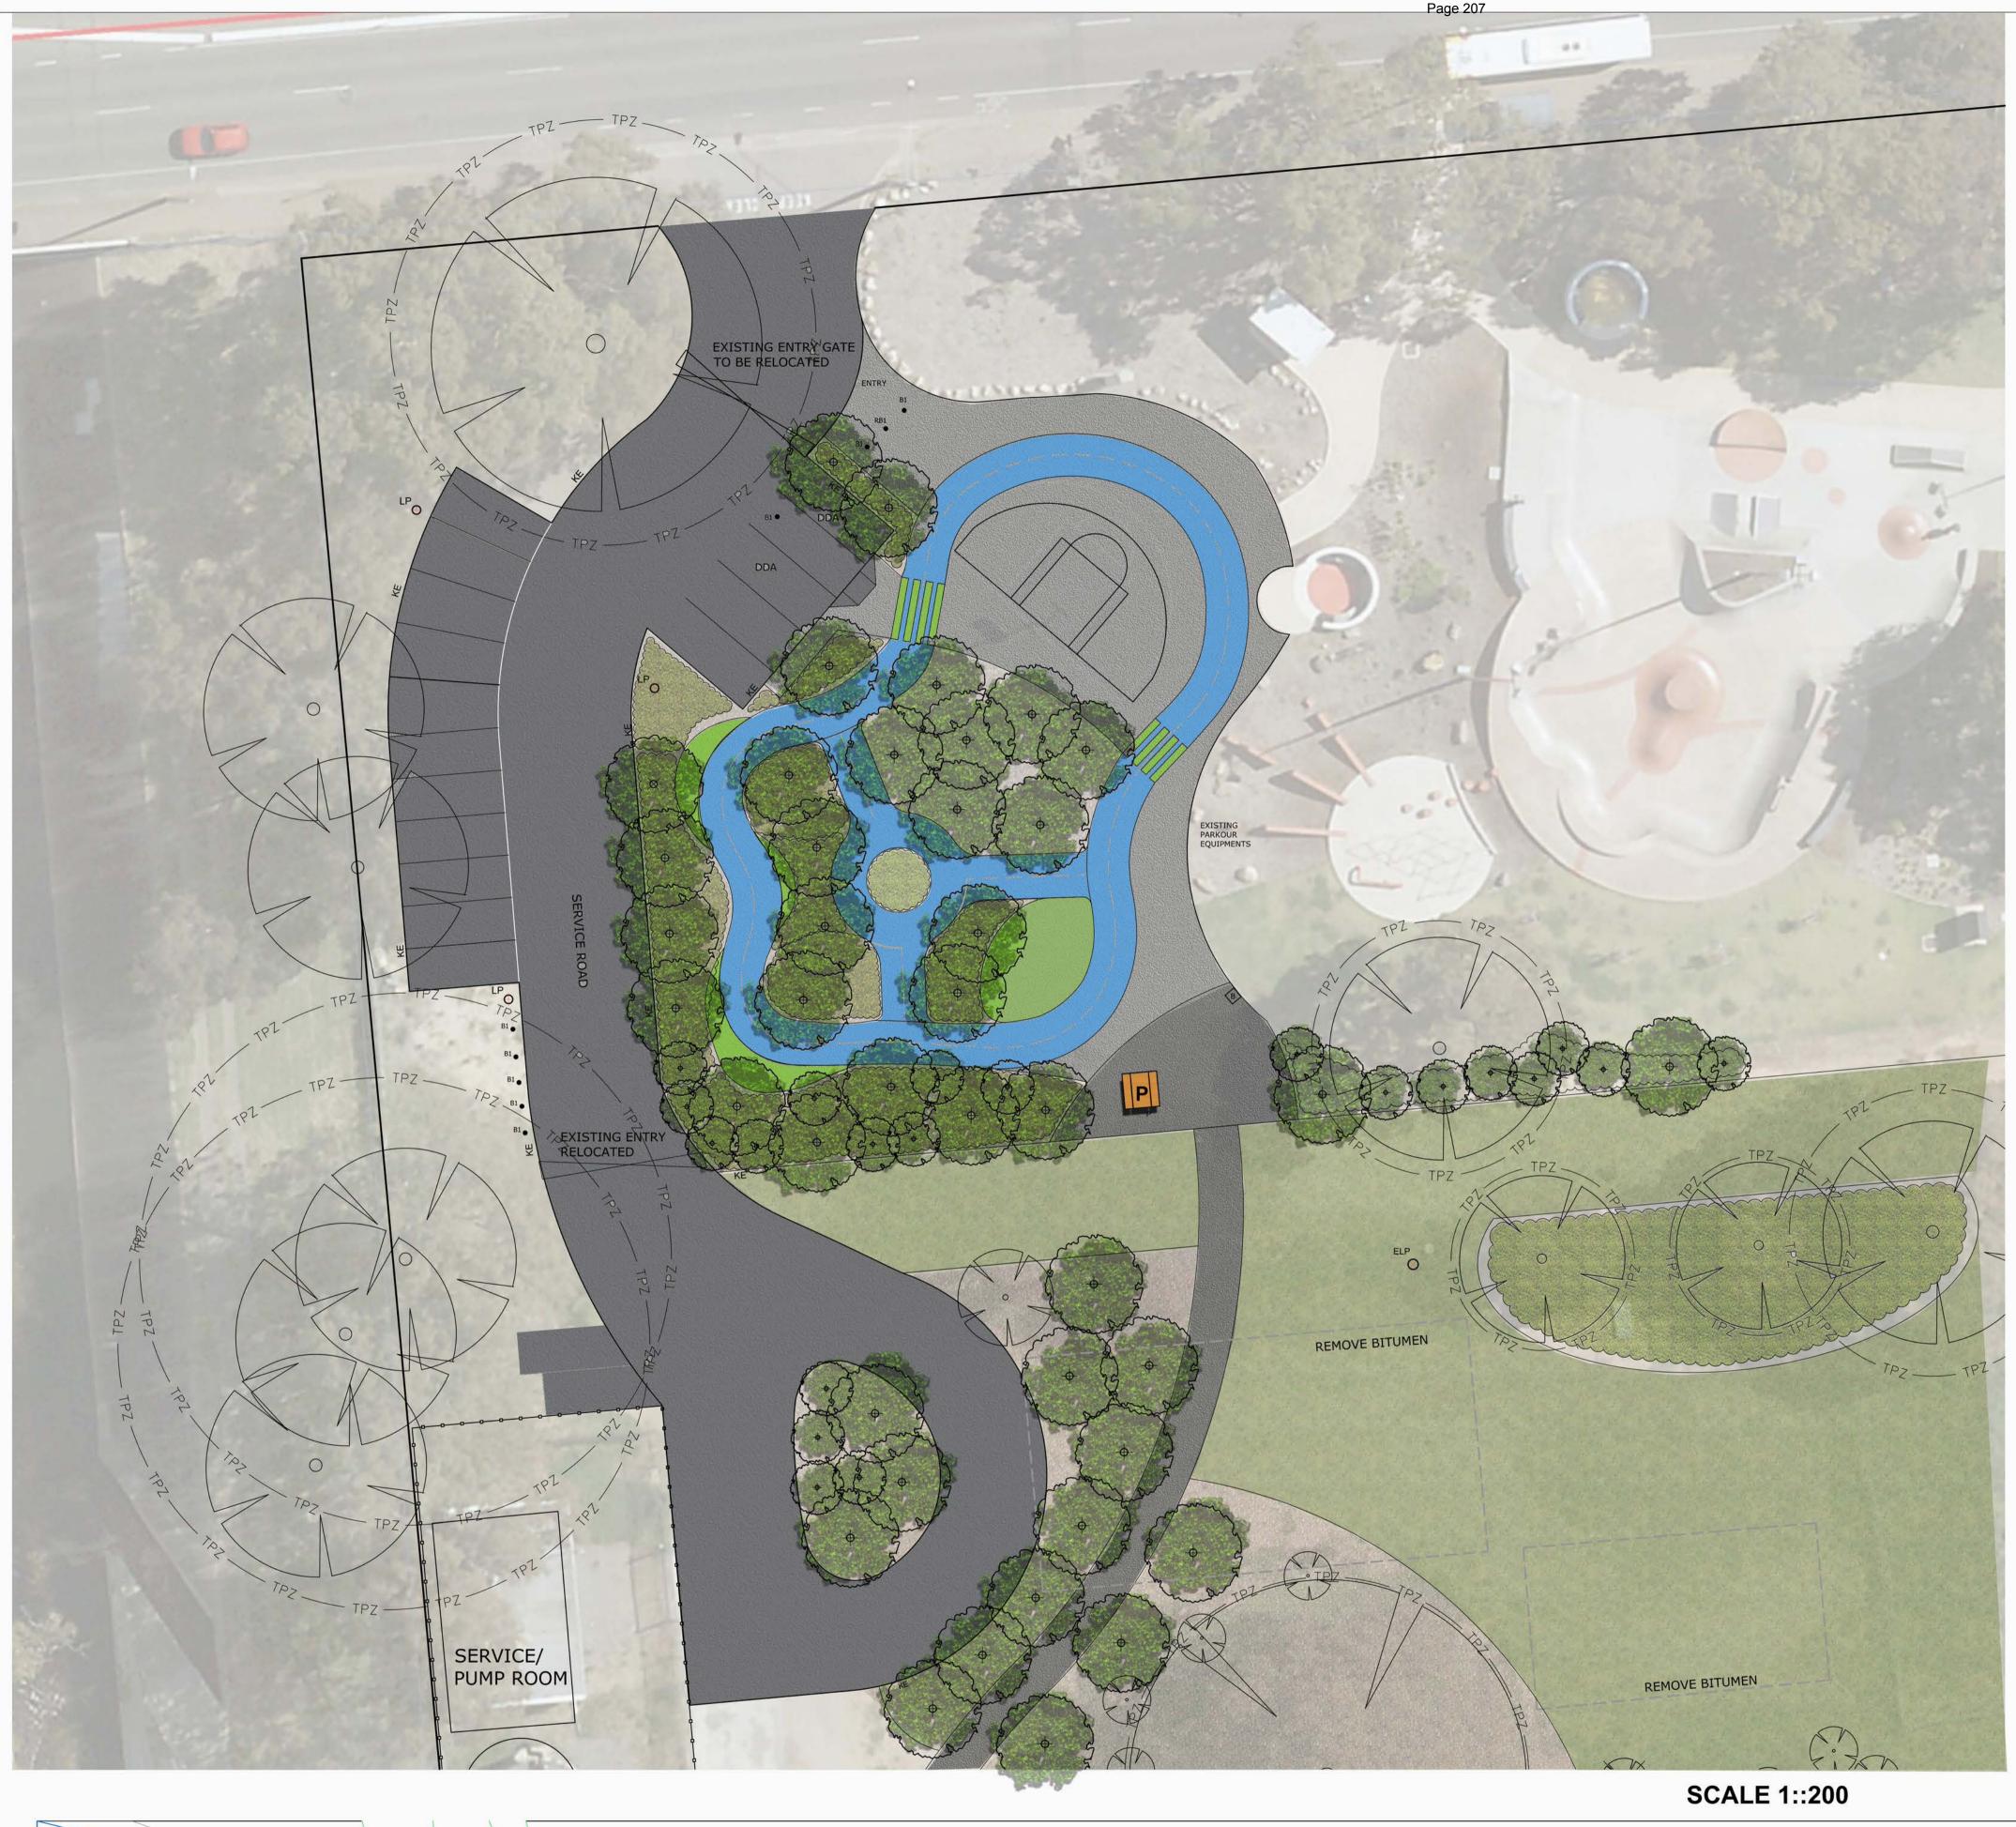

reation Plaza and Southern Landscaping is consistent with the overall Master Plan for Oaklands Reserve incorporating a wetland, open space and recreation opportunities.

The scope of works will create a high quality, landscaped, multi-use space providing recreation opportunities, which will complement the wetland including development of the land occupied by the soon to be demolished Round House

### **APPENDICES**

Appendix 1 - Concept Design Options

Appendix 2 - Whole of life costs

Appendix 1





### EXISTING SITE CONDITIONS









**SCALE 1:500** 

DRAFT CONCEPT

OAKLANDS RECREATION PLAZA STAGE 2 - SOUTHERN LANDSCAPE

OAKLANDS PARK

PREPARED BY OPEN SPACE PLANNING - CITY OF MARION

Design Drawn Checked Authorised for Issue ORIGINAL SIGNED BY: BG

Drawing Number / Sheet ORP-SK10







TRIKE TRACK LINE MARKING



MULTIPURPOSE RECREATION



SCOOTER TRIKE TRACK



PROPOSED **EVERGREEN TREE** 

**EXISTING TREE TO** BE RETAINED AND





PROPOSED GARDEN BED WITH ORGANIC MULCH AS PER DETAIL

PROPOSED BITUMEN



**PAVING** 



**INSTANT TURF** 

PROPOSED IRRIGATED



PROPOSED MULCH

**UNDER TREES** 



RESEALED BITUMEN **PAVEMENT** 



PLEXIPAVE PAVEMENT WITH LINE MARKING



PROPOSED BITUMEN SKATE MOUNDS



PROPOSED PICNIC TABLE



PROPOSED RUBBISH BIN



PROPOSED BOLLARDS



PROPOSED LIGHT POST

PROPOSED KERB EDGE

OPTION 1

DRAFT CONCEPT

OAKLANDS RECREATION PLAZA STAGE 2 - SOUTHERN LANDSCAPE

OAKLANDS PARK

PREPARED BY OPEN SPACE PLANNING - CITY OF MARION

ORIGINAL SIGNED BY: NV NV 02/12/16 02/12/16 ORP-SK11



FEBRUARY 2017





PASSIVE RECREATION OPEN SPACE



MULTIPUR