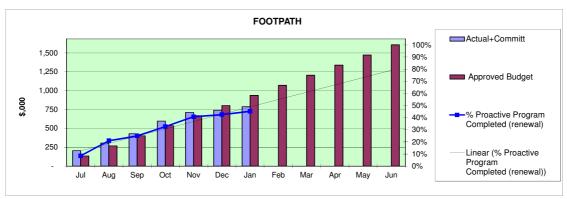

nitial months this is primarily due to certain types of capital works that cannot be carried out during periods of inclement weather.

Page 256

### Funding Statement Cumulative Position - 2016/17







### Capital Construction Progress - 2016/17



Program commenced, 32% of works carried out.

- Contractor has three crews servicing Marion Council from January instead of the usual one. This is to catch up on works and is expected to be sufficient for the program to be completed by end of year. It should be noted that works have been carried out in January but have not been inspected and signed off.



Program commenced, 73% of works carried out.

- Program will be completed with anticipated savings. Condition assessment is underway to determine if any other proactive works are required.



Program commenced, 45% of works carried out with 100% completion expected by the end of the year.



Program commenced, 16% of works carried out and expected to be completed by the end of year with the exception of Darling Street and George/Dwyer Traffic Control Devices which will now not be going ahead.

- Ramrod Avenue Traffic Control Device liaising with DPTI for approvals, construction to commence in February 2017.
- Sturt Linear Path (Oaklands Carlisle and Sturt Marion) design commenced, construction estimated to commence in March 2017.

## Capital Construction Progress - 2016/17



Program commenced, 55% of works carried out, no more expected for the year due to Barranumdi Drive works as per "below".

- Warriparinga Footbridge completed.
- Barramundi Drive investigations commenced,