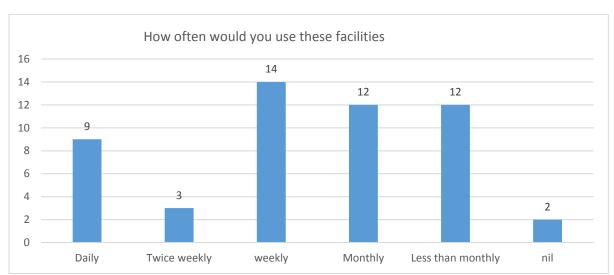

Subject: Deputation - Preservation of Community Facilities on

Nannigai Reserve

Ref No: GC280217D01

#### **COMMENTS:**

Mr Trevor Zwar has requested to give a deputation to Council relating to the preservation of the Nannigai Reserve Playspace and Tennis Court.

Report Reference: GC280217D01

Originating Officer: Victoria Moritz, Governance Officer

**Corporate Manager:** Jaimie Thwaites, Acting Manager Corporate Governance

General Manager: Vincent Mifsud, General Manager Corporate Services

Subject: Deputation – McConnell Reserve Courts

Ref No: GC280217D02

#### **COMMENTS:**

Mr Trevor Smith has requested to give a deputation to Council relating to McConnell Reserve Courts

Report Reference: GC280217D02

Originating Officer: Victoria Moritz, Governance Officer