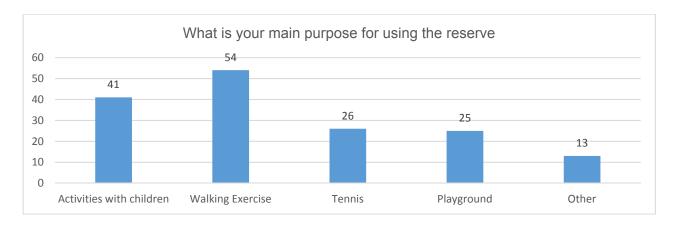

Subject: Deputation - Preservation of Community Facilities on

Nannigai Reserve

Ref No: GC280217D01

#### **SPEAKER:**

Mr Trevor Zwar

#### **ORGANISATION:**

Speaking on behalf of the residents of Hallett Cove.

#### **COMMENTS:**

Mr Trevor Zwar has requested to give a deputation to Council relating to the preservation of the Nannigai Reserve Playspace and Tennis Court.

Report Reference: GC280217D01

Originating Officer: Victoria Moritz, Governance Officer