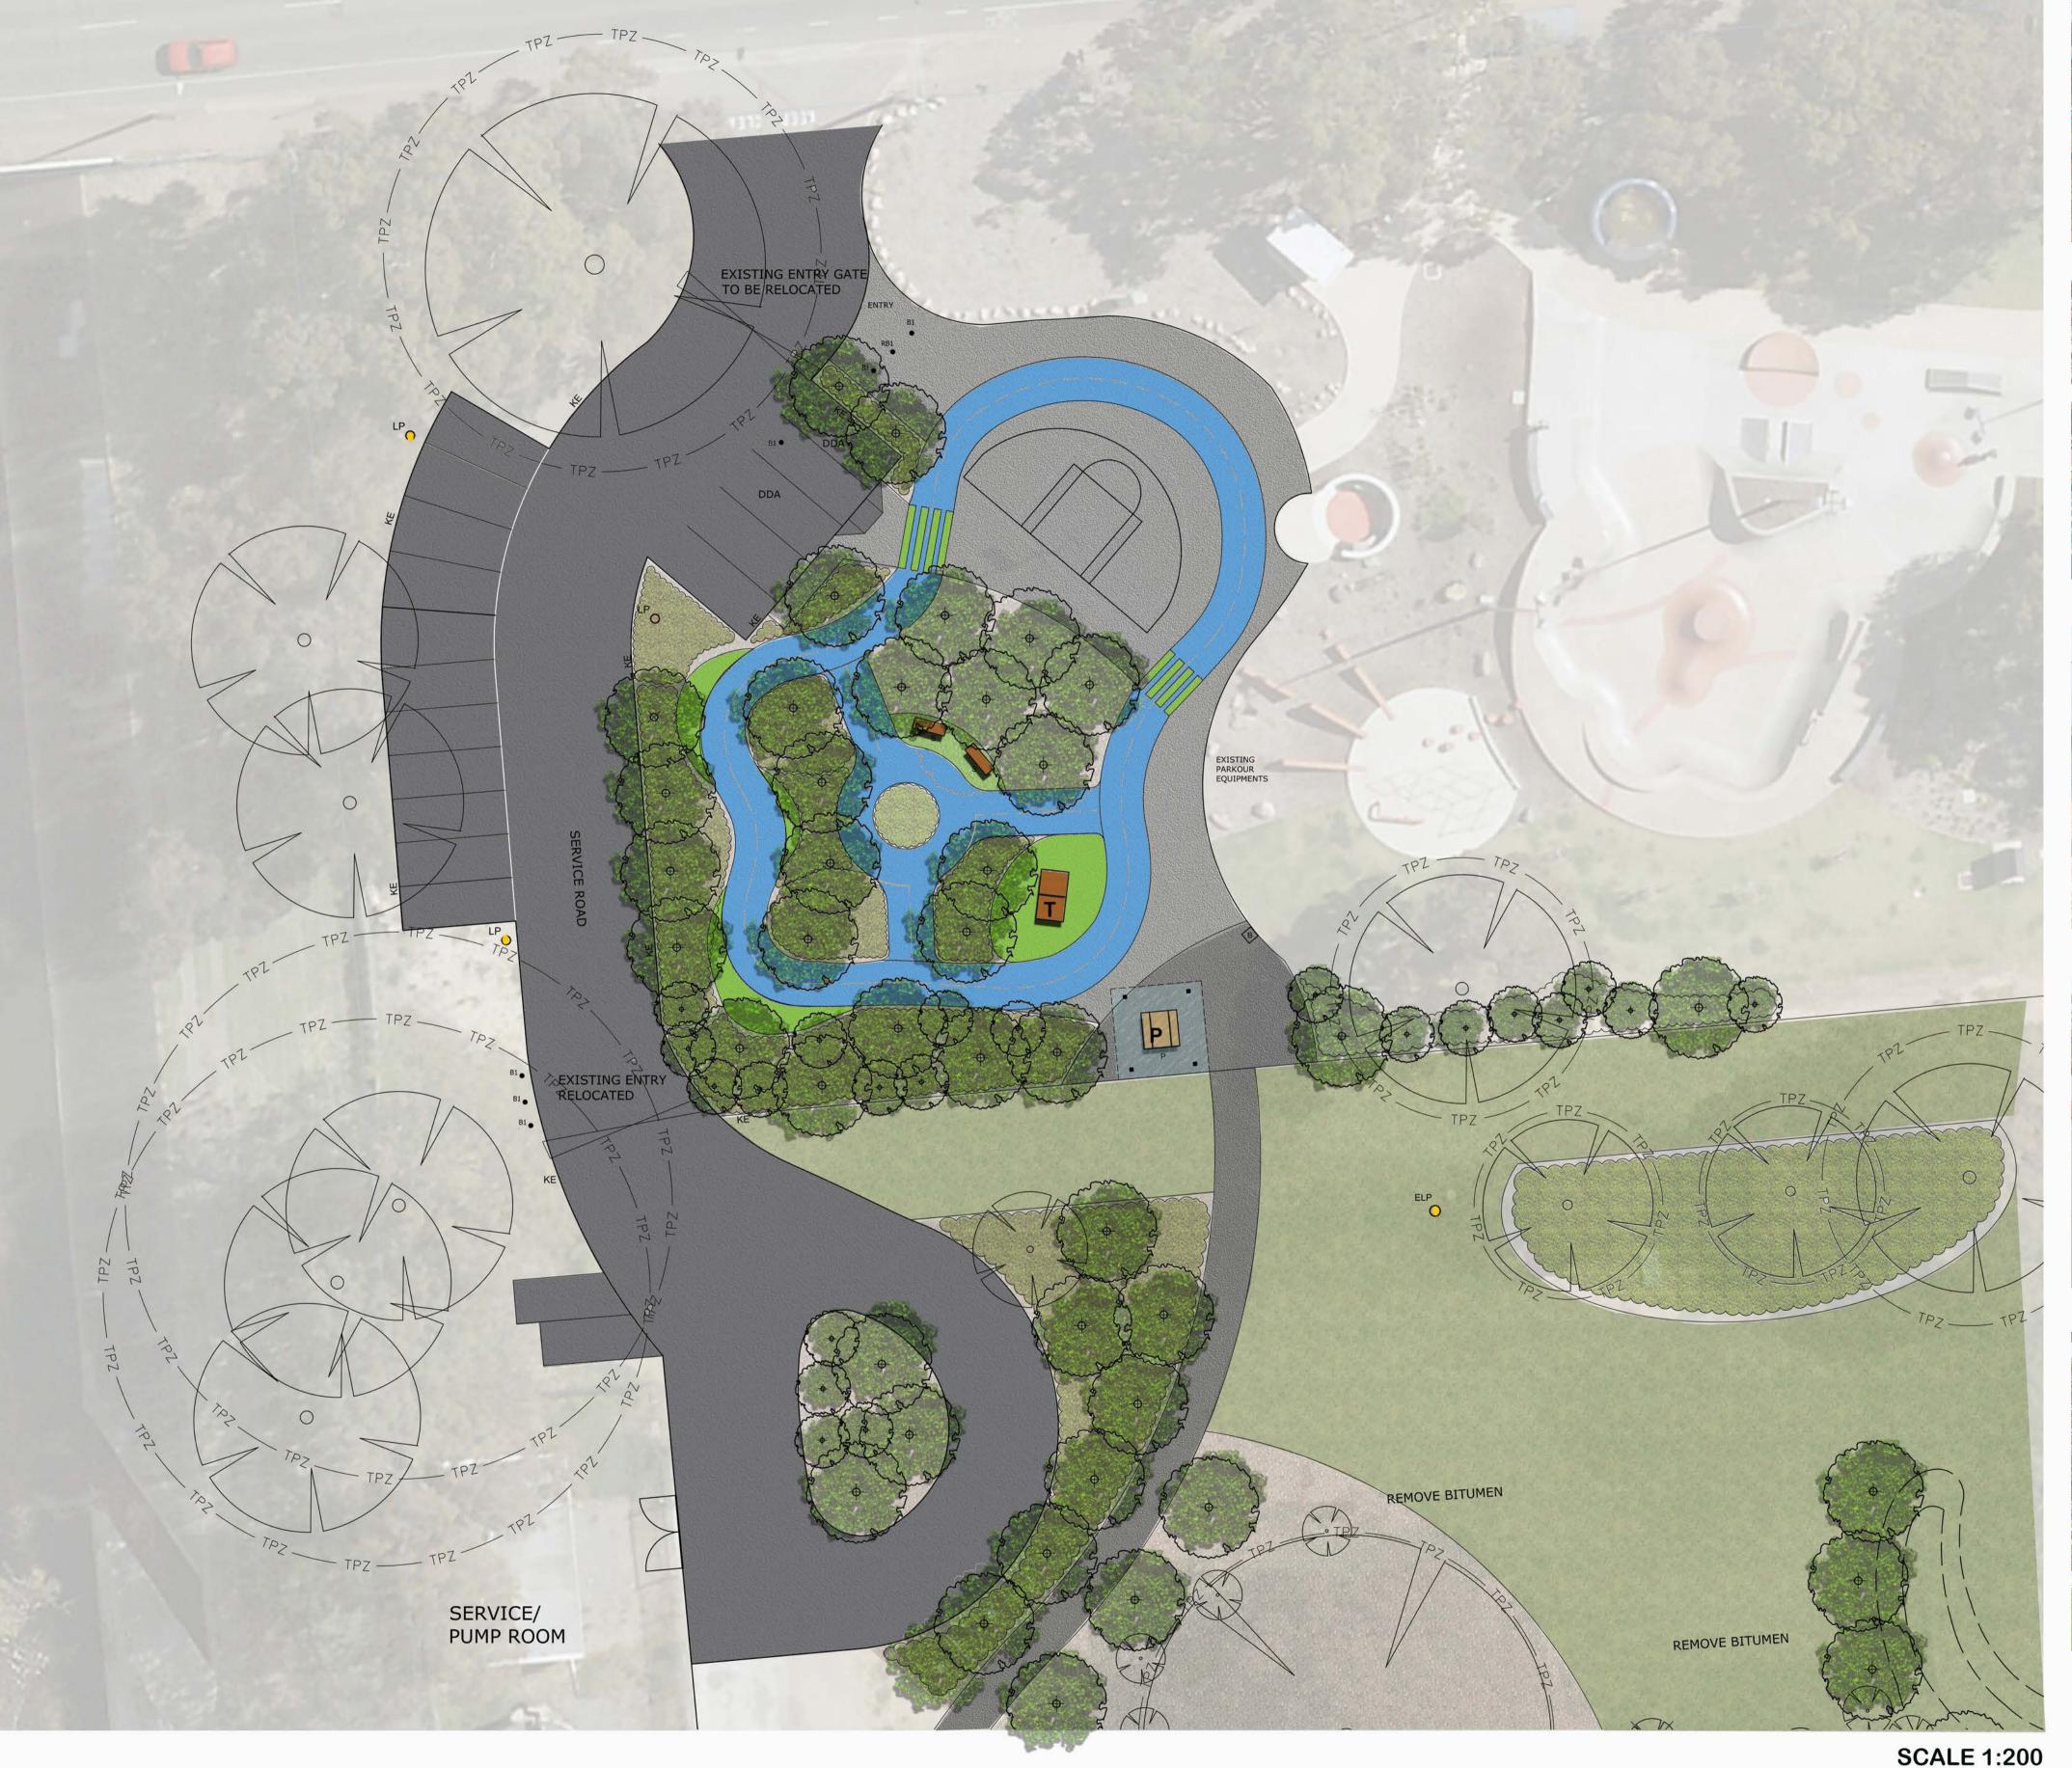

KLANDS PARK

PREPARED BY OPEN SPACE PLANNING - CITY OF MARION

ORIGINAL SIGNED BY: NV NV 02/12/16 02/12/16 ORP-SK13







PASSIVE RECREATION OPEN SPACE PICNIC



MULTIPURPOSE IRRIGATED GRASS AREA



ROTUNDA/ SHADE SHELTER, STAGE FOR PER FORMANCE EVENTS



PROPOSED EVERGREEN TREE



EXISTING TREE TO BE RETAINED AND PROTECTED



PROPOSED GARDEN BED WITH ORGANIC MULCH AS PER DETAIL



PROPOSED BITUMEN PAVING



PROPOSED IRRIGATED INSTANT TURF



PROPOSED CONCRETE PAVEMENT



PROPOSED MULCH UNDER TREES

L

PROPOSED LIGHT POST

**SCALE 1::200** 

# OPTION 2

DRAFT CONCEPT

OAKLANDS RECREATION PLAZA STAGE 2 - SOUTHERN LANDSCAPE

**OAKLANDS PARK** 

PREPARED BY OPEN SPACE PLANNING - CITY OF MARION

Design Drawn Checked Authorised for Issue ORIGINAL SIGNED BY:

Drawing Number / Sheet ORP-SK14







TABLE TENNIS



TRIKE TRACK LINE MARKING



MULTIPURPOSE RECREATION



SCOOTER TRIKE TRACK



SKILLION ROOF PARK SHELTER IN STEEL



PROPOSED **EVERGREEN TREE** 







PROPOSED BITUMEN



INSTANT TURF

PROPOSED IRRIGATED

**PAVING** 



PROPOSED MULCH



RESEALED BITUMEN **PAVEMENT** 



PLEXIPAVE PAVEMENT WITH LINE MARKING



PROPOSED BITUMEN SKATE MOUNDS



PROPOSED TABLE TENNIS



PROPOSED PICNIC TABLE



PROPOSED RUBBISH BIN



PROPOSED BOLLARDS REMOVABLE AND FIXED



PROPOSED LIGHT POST



PROPOSED KERB EDGE



SCALE 1:200 OPTION 3

DRAFT CONCEPT

OAKLANDS RECREATION PLAZA STAGE 2 - SOUTHERN LANDSCAPE OAKLANDS PARK

PREPARED BY OPEN SPACE PLANNING - CITY OF MARION



FEBRUARY 2017





PASSIVE RECREATION OPEN SPACE PICNIC



MULTIPURPOSE IRRIGATED GRASS AREA



ICONIC ROTUNDA STR