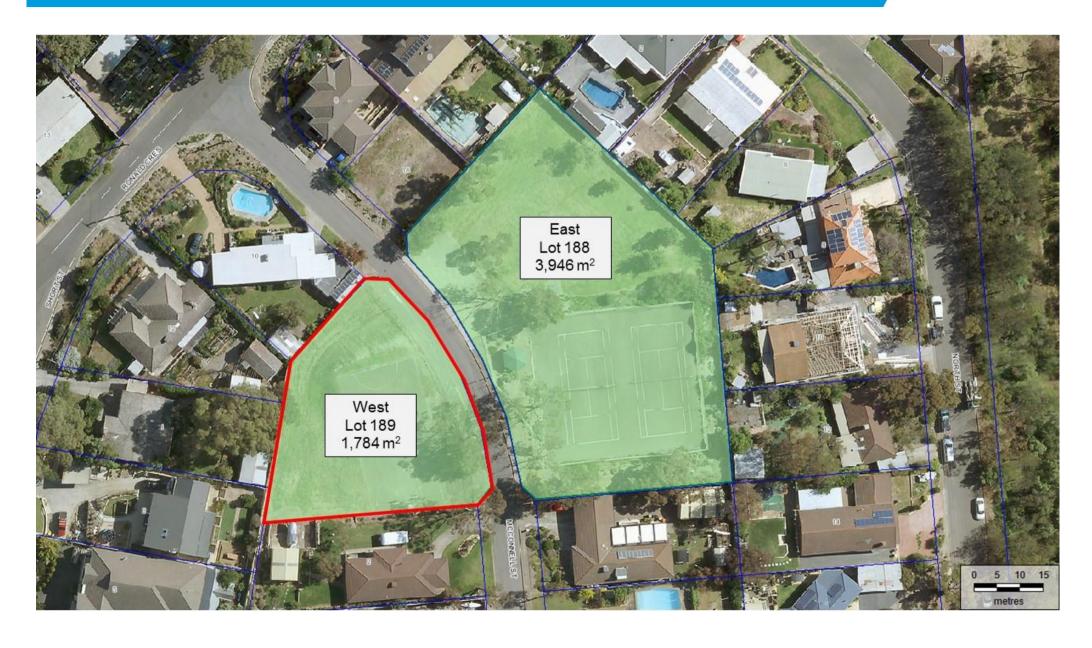

Subject: Deputation - Preservation of Community Facilities on

Nannigai Reserve

Ref No: GC280217D01

#### **COMMENTS:**

Mr Trevor Zwar has requested to give a deputation to Council relating to the preservation of the Nannigai Reserve Playspace and Tennis Court.

Report Reference: GC280217D01

Originating Officer: Victoria Moritz, Governance Officer