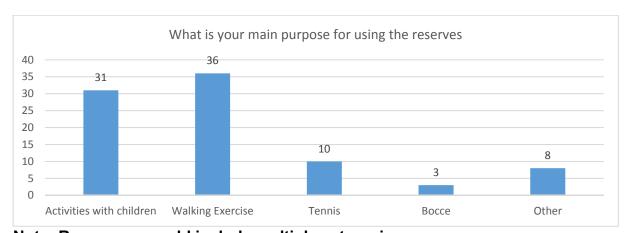

|
| Provide a playground or cater for children's activities    | 18                    |
| Keep the existing courts                                   | 11                    |
| Move the facilities to Capella                             | 10                    |
| Keep Nannigai – access to open space in close proximity    | 5                     |
| Remove the toilet                                          | 3                     |

Note; Responses could include multiple categories

#### **ROY LANDER RESERVE**

- 319 Number of residential premises were notified of the survey.
- 51 submissions were received with the following responses recorded.



Note; Responses could include multiple categories



Note; Some respondents did not answer the question or do not use the reserve



Note; Responses could include multiple categories



Note; Some respondents did not answer the question

#### **ANALYSIS**

319 Number of residential premises were notified of the survey.

Of the 51 submissions received

- 7 of respondents use the court
- 23 of respondents use the open space areas
- 20 of respondents use the playground
- 28 used the facility daily or weekly
- 15 used the facility Monthly of less than monthly
- Some respondents did not answer the question
- 31 use the reserve for activities with children
- 10 play tennis on the courts
- 3 use the Bocce facility
- 44 used the reserve for general exercise or other recreation activities.
- Multiple activities/answers were allowed in the survey

#### **Comments**

Of the two qualitative questions relating to the value of the