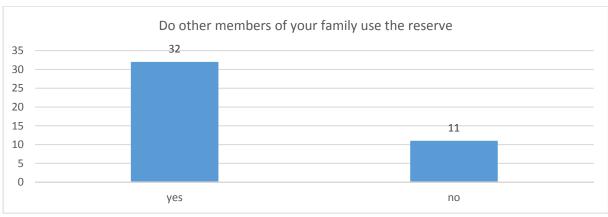

ldren's activities    | 18                    |
| Keep the existing courts                                   | 11                    |
| Move the facilities to Capella                             | 10                    |
| Keep Nannigai – access to open space in close proximity    | 5                     |
| Remove the toilet                                          | 3                     |

Note; Responses could include multiple categories

#### **ROY LANDER RESERVE**

- 319 Number of residential premises were notified of the survey.
- 51 submissions were received with the following responses recorded.



Note; Responses could include multiple categories



Note; Some respondents did not answer the question or do not use the reserve



Note; Responses could include multiple categories



Note; Some respondents did not answer the question

#### **ANALYSIS**

319 Number of residential premises were notified of the survey.

Of the 51 submissions received

- 7 of respondents use the court
- 23 of respondents use the open space areas
- 20 of respondents use the playground
- 28 used the facility daily or weekly
- 15 used the facility Monthly of less than monthly
- Some respondents did not answer the question
- 31 use the reserve for activities with children
- 10 play tennis on the courts
- 3 use the Bocce facility
- 44 used the reserve for general exercise or other recreation activities.
- Multiple activities/answers were allowed in the survey

#### **Comments**

Of the two qualitative questions relating to the value of the reserve the strongest themes amongst the responses we