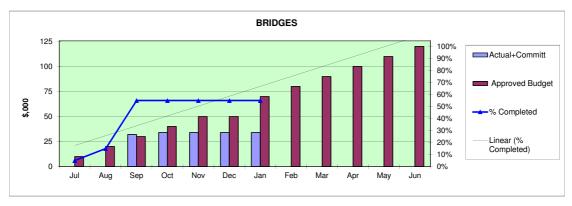

signed off.



Program commenced, 73% of works carried out.

- Program will be completed with anticipated savings. Condition assessment is underway to determine if any other proactive works are required.



Program commenced, 45% of works carried out with 100% completion expected by the end of the year.



Program commenced, 16% of works carried out and expected to be completed by the end of year with the exception of Darling Street and George/Dwyer Traffic Control Devices which will now not be going ahead.

- Ramrod Avenue Traffic Control Device liaising with DPTI for approvals, construction to commence in February 2017.
- Sturt Linear Path (Oaklands Carlisle and Sturt Marion) design commenced, construction estimated to commence in March 2017.

## Capital Construction Progress - 2016/17



Program commenced, 55% of works carried out, no more expected for the year due to Barranumdi Drive works as per "below".

- Warriparinga Footbridge completed.
- Barramundi Drive investigations commenced, to be retimed to 2017/18 to coincide with related works for stormwater and drainage for a more efficient program.



Linear metre program: 60% of works carried out, majority to be completed.

- Keen Avenue complete.
- Railway Terrace not going ahead until DPTI have completed their works program in the area.
   Drainage projects: 64% of works carried out, and on track for completion.

Drainage projects:

- Maxwell Terrace, Hammersmith, Farne Terrace and Towers Terrace complete



Glade Crescent works have been delayed due to bad weather. Inclement weather has also increased the scope of t