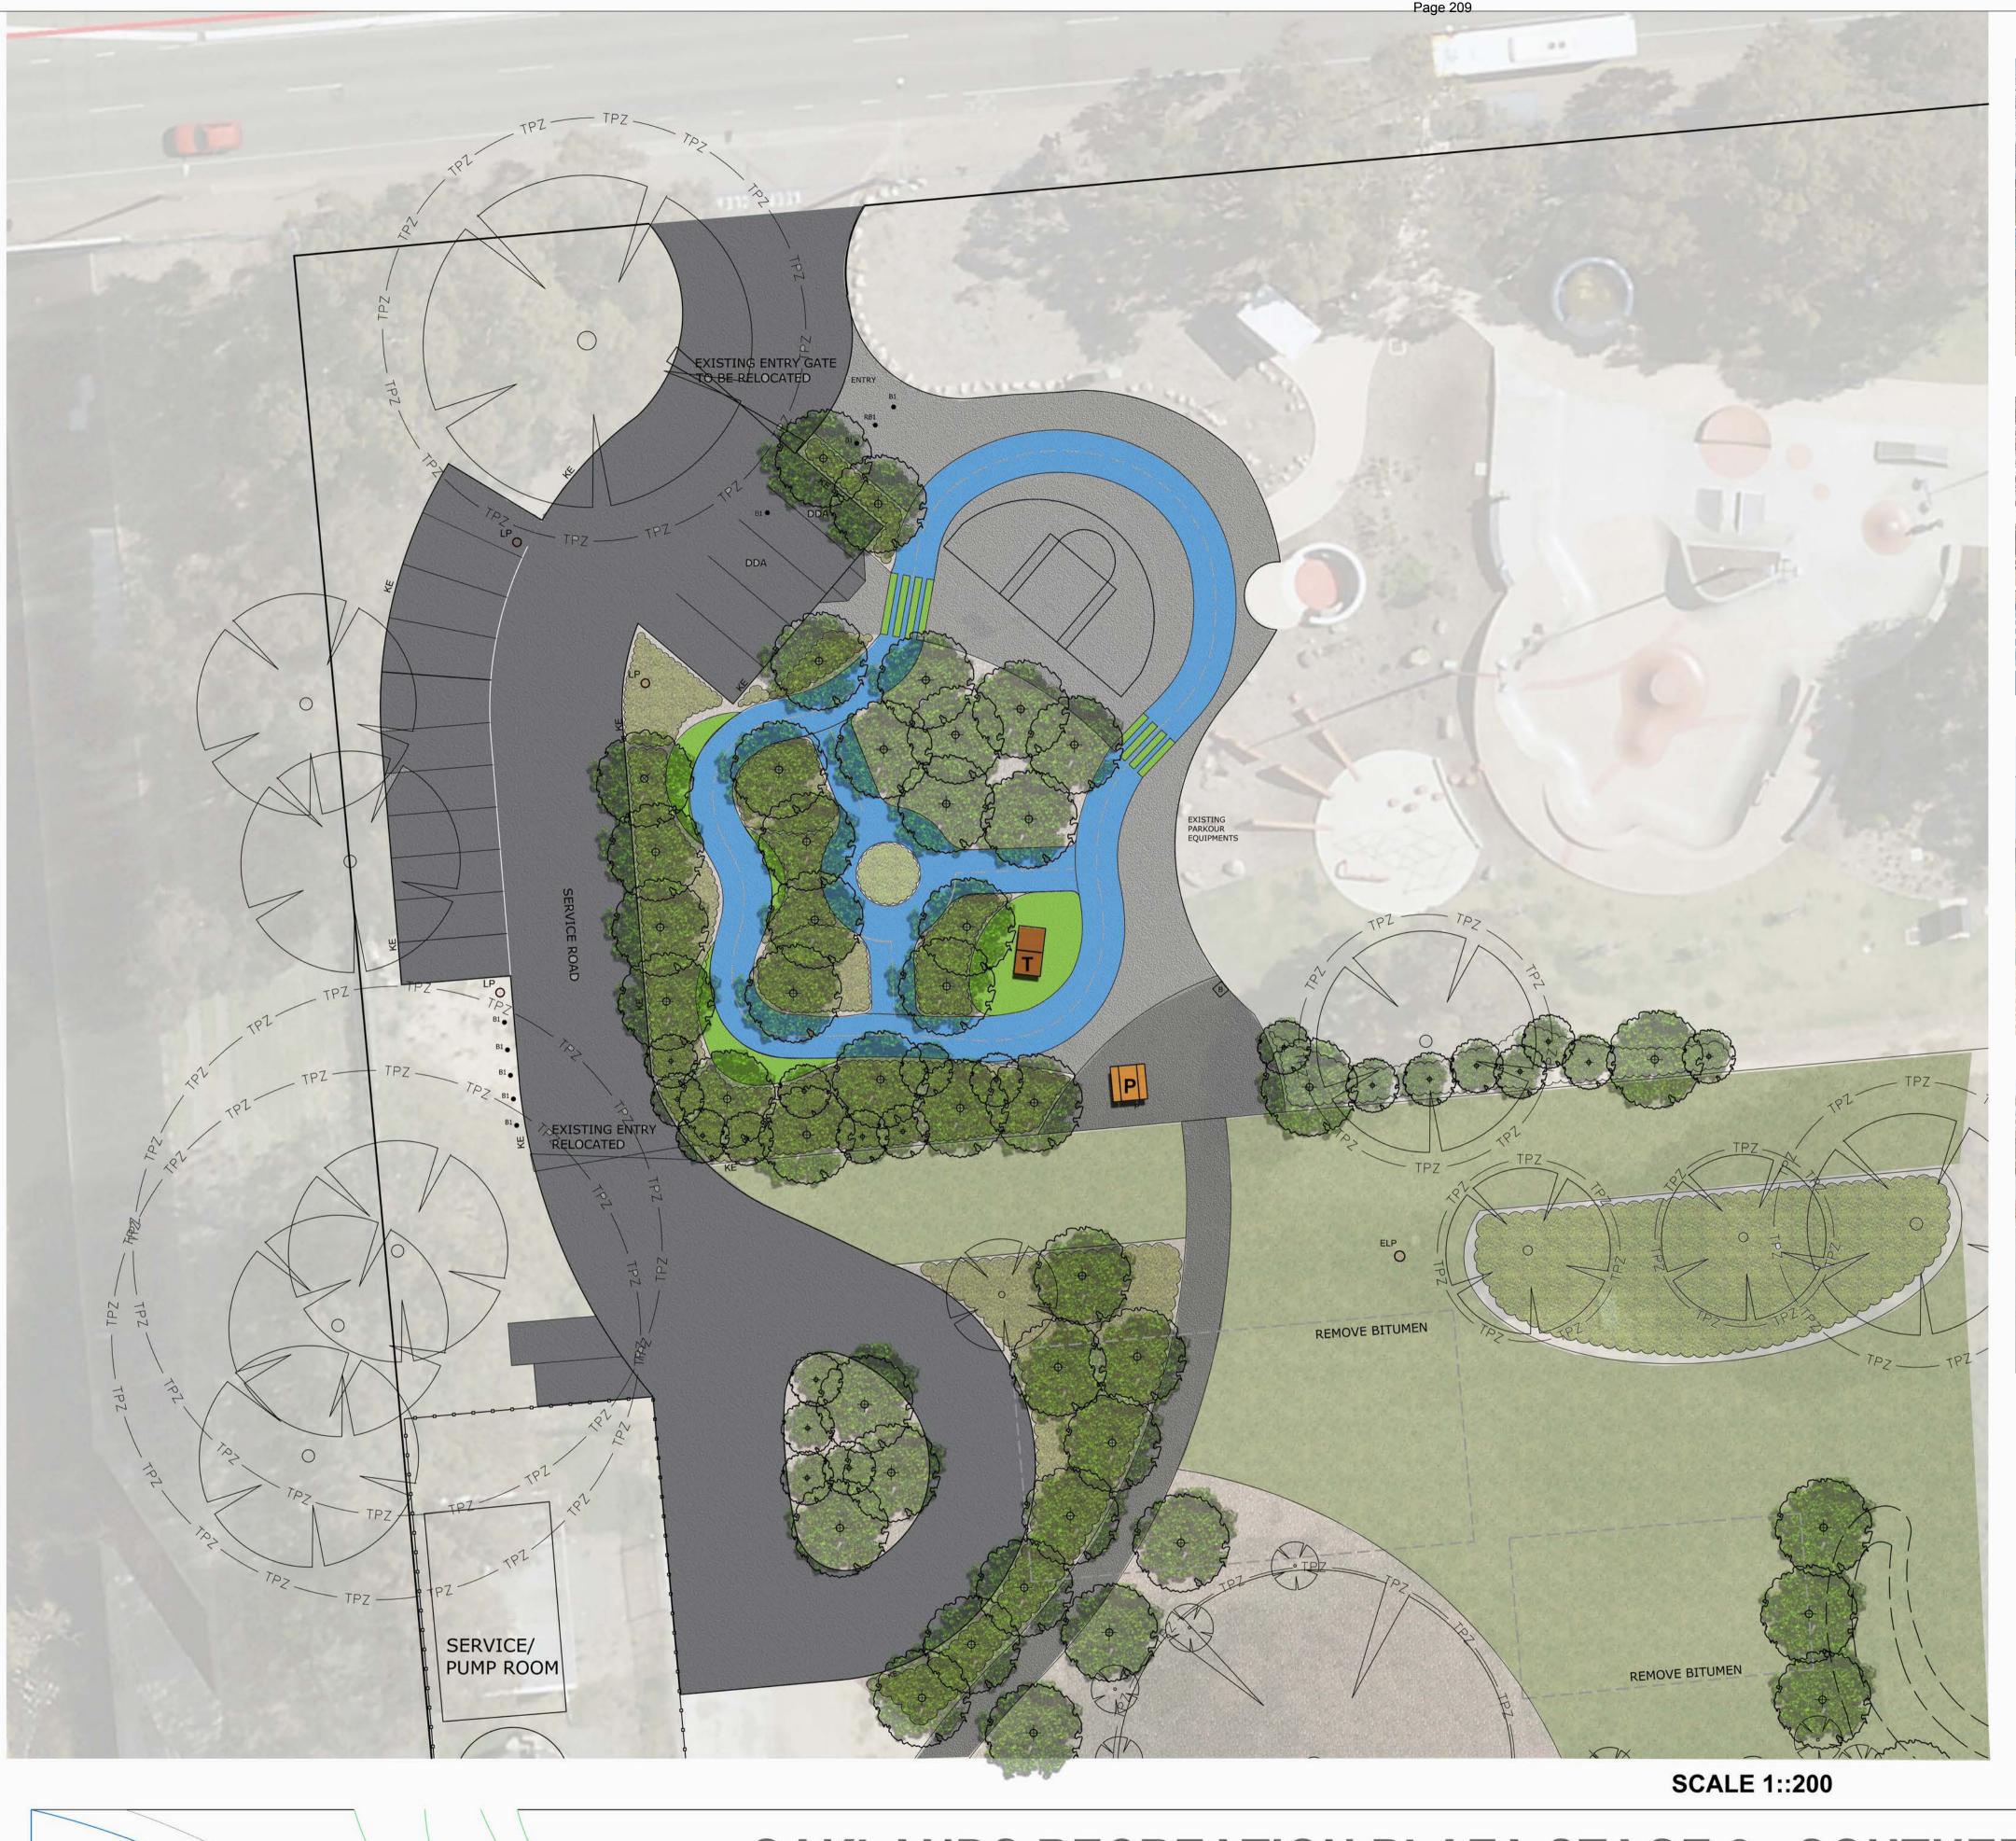

ION 1

DRAFT CONCEPT

OAKLANDS RECREATION PLAZA STAGE 2 - SOUTHERN LANDSCAPE

OAKLANDS PARK

PREPARED BY OPEN SPACE PLANNING - CITY OF MARION

ORIGINAL SIGNED BY: NV NV 02/12/16 02/12/16 ORP-SK11



FEBRUARY 2017





PASSIVE RECREATION OPEN SPACE



MULTIPURPOSE IRRIGATED GRASS AREA



PROPOSED EVERGREEN TREE



EXISTING TREE TO BE RETAINED AND PROTECTED



PROPOSED GARDEN BED WITH ORGANIC MULCH AS PER DETAIL



PROPOSED BITUMEN PAVING



PROPOSED IRRIGATED INSTANT TURF



PROPOSED MULCH UNDER TREES



PROPOSED LIGHT POST

**SCALE 1::200** 

# OPTION 1

DRAFT CONCEPT

OAKLANDS RECREATION PLAZA STAGE 2 - SOUTHERN LANDSCAPE

**OAKLANDS PARK** 

PREPARED BY OPEN SPACE PLANNING - CITY OF MARION

Design Drawn Checked Authorised for Issue ORIGINAL SIGNED BY:

Drawing Number / Sheet ORP-SK12





FEBRUARY 2017



TABLE TENNIS



TRIKE TRACK LINE MARKING



MULTIPURPOSE RECREATION



SCOOTER TRIKE TRACK

### **LEGEND**



PROPOSED **EVERGREEN TREE** 





PROPOSED GARDEN BED WITH ORGANIC MULCH AS PER DETAIL



**PAVING** 

PROPOSED BITUMEN



PROPOSED MULCH

**INSTANT TURF** 

**UNDER TREES** 

PROPOSED IRRIGATED



RESEALED BITUMEN





PLEXIPAVE PAVEMENT WITH LINE MARKING



PROPOSED BITUMEN SKATE MOUNDS



PROPOSED TABLE TENNIS



PROPOSED PICNIC TABLE



PROPOSED RUBBISH BIN



PROPOSED BOLLARDS REMOVABLE AND FIXED



PROPOSED LIGHT POST

PROPOSED KERB EDGE

OPTION 2

DRAFT CONCEPT

OAKLANDS RECREATION PLAZA STAGE 2 - SOUTHERN LANDSCAPE

OAKLANDS PARK

PREPARED BY OPEN SPACE PLANNING - CITY OF MARION

ORIGINAL SIGNED BY: NV NV 02/12/16 02/12/16 ORP-SK13







PASSIVE RECREATI