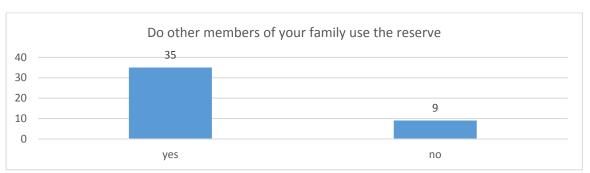

Subject: Deputation - Preservation of Community Facilities on

Nannigai Reserve

Ref No: GC280217D01

#### **COMMENTS:**

Mr Trevor Zwar has requested to give a deputation to Council relating to the preservation of the Nannigai Reserve Playspace and Tennis Court.

Report Reference: GC280217D01

Originating Officer: Victoria Moritz, Governance Officer

**Corporate Manager:** Jaimie Thwaites, Acting Manager Corporate Governance

General Manager: Vincent Mifsud, General Manager Corporate Services

Subject: Deputation – McConnell Reserve Courts

Ref No: GC280217D02

#### **COMMENTS:**

Mr Trevor Smith has requested to give a deputation to Council relating to McConnell Reserve Courts

Report Reference: GC280217D02

Originating Officer: Victoria Moritz, Governance Officer