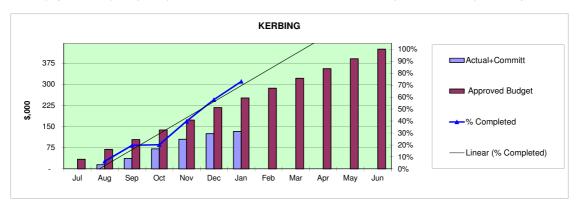

patterns as at the reporting date.

Note: The progress to date of Capital Expenditure programs (New and Renewal) is detailed in the attached graphs, noting that where no budget exists in the initial months this is primarily due to certain types of capital works that cannot be carried out during periods of inclement weather.

Page 256

### Funding Statement Cumulative Position - 2016/17







### Capital Construction Progress - 2016/17



Program commenced, 32% of works carried out.

- Contractor has three crews servicing Marion Council from January instead of the usual one. This is to catch up on works and is expected to be sufficient for the program to be completed by end of year. It should be noted that works have been carried out in January but have not been inspected and signed off.



Program commenced, 73% of works carried out.

- Program will be completed with anticipated savings. Condition assessment is underway to determine if any other proactive works are required.



Program commenced, 45% of works carried out with 100% completion expected by the end of the year.



Program commenced, 16% of works carried out and expected to be completed by the end of year with the exception of Darling Street and George/Dwyer Traffic Control Devices which will now not be going ahead.

- Ramrod Avenue Traffic Control Device liaising with DPTI for approvals, construction to commence in February 2017.
- Sturt Linear Path (Oaklands Carlisle and Sturt Marion) design commenced, construction estimated to commence in March 2017.

## Capital Construction Progress - 2016/17



Program com