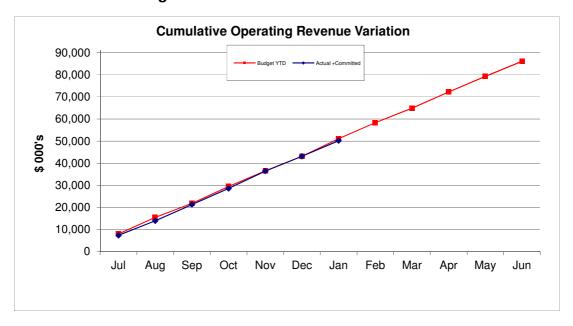

646k   | This variance is the sum total of all variances and reflects an increase against council's expected YTD cash position.                                                                                                                                          |

The above comments referring to budget timing variations are where some monthly budget estimates are not reflective of the actual expenditure patterns as at the reporting date.

Note: The progress to date of Capital Expenditure programs (New and Renewal) is detailed in the attached graphs, noting that where no budget exists in the initial months this is primarily due to certain types of capital works that cannot be carried out during periods of inclement weather.

Page 256

### Funding Statement Cumulative Position - 2016/17







### Capital Construction Progress - 2016/17



Program commenced, 32% of works carried out.

- Contractor has three crews servicing Marion Council from January instead of the usual one. This is to catch up on works and is expected to be sufficient for the program to be completed by end of year. It should be noted that works have been carried out in January but have not been inspected and signed off.



Program commenced, 73% of works carried out.

- Program will be completed with anticipated savings. Condition assessment is underway to determine if any other proactive works are required.



Program commenced, 45% of works carried out with 100% completion expected by the end of the year.



Program commenced, 16% of works carried out and expected to be completed by the end of year wit