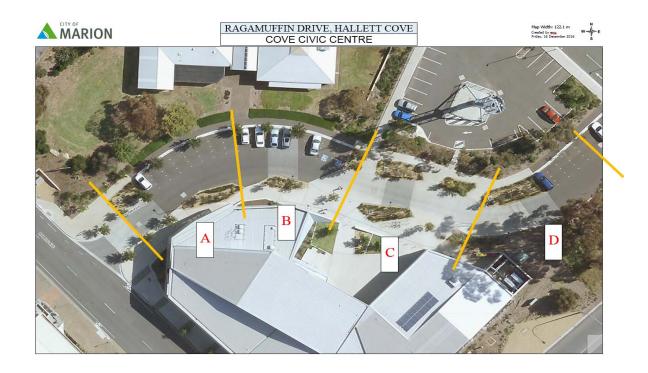

| 22 km/h       | 32 km/h    |  |
| 04/01/17 | Wed   | 2.30 - 3.30pm   | 21 km/h     | 23 km/h       | 30 km/h    |  |
| 12/01/17 | Thurs | 9.15 – 10.15am  | 22 km/h     | 22 km/h       | 30 km/h    |  |
| 17/01/17 | Tues  | 3.00 – 4.00pm   | 21 km/h     | 20 km/h       | 26 km/h    |  |
| Average  |       |                 | 18.75 km/h  | 14.25 km/h    | 29.75 km/h |  |

#### **Braking Distance**

These stopping distances include reaction times.

| Speed (km/h) | Distance (metres) |
|--------------|-------------------|
| 15           | 7.4               |
| 20           | 10.9              |
| 30           | 16.9              |
| 40           | 24.5              |
| 50           | 33.1              |

**Pedestrian Survey**A pedestrian count was undertaken dividing the road into 4 zones



| Date     | From  | То    | Zone<br>A<br>Child | Zone<br>A<br>Adult | Zone<br>B<br>Child | Zone<br>B<br>Adult | Zone<br>C<br>Child | Zone<br>C<br>Adult | Zone<br>D<br>Child | Zone<br>D<br>Adult | Total |
|----------|-------|-------|--------------------|--------------------|--------------------|--------------------|--------------------|--------------------|--------------------|--------------------|-------|
|          | 09:30 | 10:30 |                    | 3                  |                    | 5                  | 2                  | 18                 |                    | 8                  | 36    |
|          | 10:30 | 11:30 | 1                  | 1                  | 5                  | 21                 | 9                  | 26                 |                    | 4