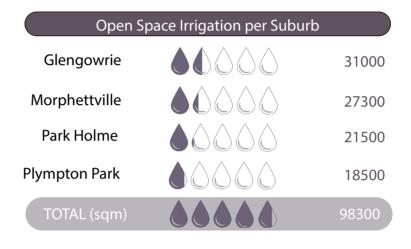

# Mullawirra - Continue to Maintain

| Reserve Name                                     | Suburb        | Hierarchy classification | Primary classification             | Irrigation<br>Score | Current Irrigation<br>Area (m2) |
|--------------------------------------------------|---------------|--------------------------|------------------------------------|---------------------|---------------------------------|
| Appleby Road Reserve                             | MORPHETTVILLE | Neighbourhood            | Recreation - active                | 13                  | 2000                            |
| Chittleborough Reserve No 1                      | MORPHETTVILLE | Local                    | Recreation - non active            | 11                  | 4000                            |
| Clifton Avenue Reserve                           | MORPHETTVILLE | Local                    | Low Level Natural Envi-<br>ronment | 0                   | 0                               |
| Elizabeth Ryan Reserve                           | PLYMPTON PARK | Local                    | Play                               | 10                  | 0                               |
| Everest Avenue Reserve                           | MORPHETTVILLE | Local                    | Linear / Linkage                   | 13                  | 1500                            |
| Kellett Reserve Oval                             | MORPHETTVILLE | Neighbourhood            | Sport                              | 15                  | 13300                           |
| Mulcra Avenue Reserve                            | PARK HOLME    | Neighbourhood            | Recreation - active                | 14                  | 500                             |
| O'Halloran Terrace Reserve                       | PARK HOLME    | Local                    | Natural Landscaping area           | 0                   | 0                               |
| Parsons Grove Reserve                            | PARK HOLME    | Local                    | Recreation - active                | 13                  | 2000                            |
| Radstock Street Traffic Island                   | MORPHETTVILLE | Local                    | Natural Landscaping area           | 5                   | 0                               |
| Rosedale Avenue Reserve                          | MORPHETTVILLE | Local                    | Linear / Linkage                   | 13                  | 2000                            |
| South Park Holme Reserve (Woodforde)             | PARK HOLME    | Neighbourhood            | Sport                              | 13                  | 2000                            |
| Stradbroke / Blackler Ave<br>Reserve             | PLYMPTON PARK | Local                    | Natural Landscaping area           | 5                   | 0                               |
| Stradbroke / Tennyson Ave<br>Traffic Island      | PLYMPTON PARK | Local                    | Natural Landscaping area           | 5                   | 0                               |
| Stradbroke Ave / Arthur Street<br>Traffic Island | PLYMPTON PARK | Local                    | Natural Landscaping area           | 5                   | 0                               |
| Stradbroke Ave / Ferry Ave<br>Corner Verge       | PLYMPTON PARK | Local                    | Natural Landscaping area           | 5                   | 0                               |
| Sturt River Linear Park                          |               | Local                    | Linear / Linkage                   | 0                   | 0                               |
| Sturt River Linear Park                          |               | Local                    | Linear / Linkage                   | 0                   | 0                               |
| Swimming Pool and Reserve                        | PARK HOLME    | Regional                 | Recreation - active                | 14                  | 0                               |
|                                                  |               |                          |                                    |                     | 27300                           |