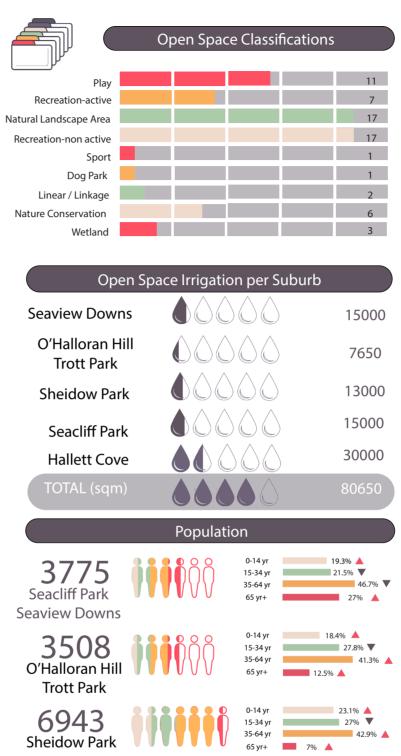

# **Open Space Classifications** Recreation-active Natural Landscape Area Recreation-non active Linear / Linkage Nature Conservation Community Garde Cultural / Heritage

# Open Space Irrigation per Suburb **Hallett Cove** 63550 Marino 11500

65 yr+

Major

Sport

Nannigai Drive Reserve

Sport

Club

Neighbourhood

# **Open Space Classifications** Recreation-active Natural Landscape Area Recreation-non active Linear/Linkage

#### **Population** 0-14 yr 15.8% 15-34 yr 22.3% ▼ 35-64 yr 0-14 yr 12.9% 🛕 15-34 yr 35-64 vr 35% 🔺 Morphettville 65 yr+ 0-14 yr 13.7% 📥 2996 15-34 yr 27.2% 🛕 35-64 yr Park Holme 65 yr+ 15.9% 🔺 0-14 yr 15-34 yr 31.8% 35-64 vr Plympton Park 65 yr+ 14.6% ▼ argest Populatio