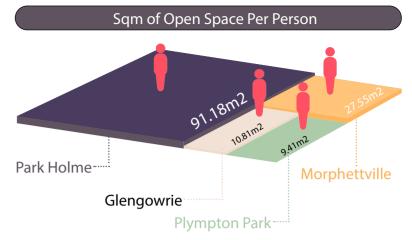

#### **Population** 0-14 yr 15.8% 15-34 yr 22.3% ▼ 35-64 yr 0-14 yr 12.9% 🛕 15-34 yr 35-64 vr 35% 🔺 Morphettville 65 yr+ 0-14 yr 13.7% 📥 2996 15-34 yr 27.2% 🛕 35-64 yr Park Holme 65 yr+ 15.9% 🔺 0-14 yr 15-34 yr 31.8% 35-64 vr Plympton Park 65 yr+ 14.6% ▼ argest Populatio