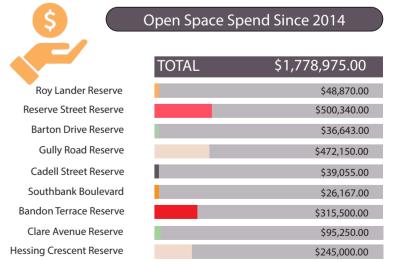

# Southern Hills - Draft Open Space Works

| Reserve name                             | suburb         | Hierarchy classi-<br>fication | Primary classification                  | Recommended Works and Projects                                                                                                                            | Upgrade Service Level                                                         | Draft Year     |
|------------------------------------------|----------------|-------------------------------|-----------------------------------------|-----------------------------------------------------------------------------------------------------------------------------------------------------------|-------------------------------------------------------------------------------|----------------|
| Barton Drive Reserve                     | TROTT PARK     | Neighbourhood                 | Recreation - active                     | Drink fountain                                                                                                                                            | Recreation - active                                                           | 21/22          |
| Brooklyn Drive Reserve                   | HALLETT COVE   | Local                         | Play                                    |                                                                                                                                                           | Irrigation                                                                    | 20/21          |
| Cadell Street Reserve                    | SEAVIEW DOWNS  | Local                         | Play                                    | Drink fountain, kick about goals.                                                                                                                         | Sport<br>Recreation - active (drink<br>fountain                               | 23/24          |
| Chifley Cresent Reserve                  | TROTT PARK     | Local                         | Recreation - non active                 | Nature play area, tree planting, entry node to trail. Tree Planting.                                                                                      | Recreation - active                                                           | 27/28          |
| Christopher Grove Reserve                | OHALLORAN HILL | Local                         | Play                                    | Drink fountain.                                                                                                                                           | Recreation - active                                                           | 20/21          |
| Clare Avenue Reserve                     | SHEIDOW PARK   | Local                         | Play                                    | Drink fountain                                                                                                                                            | Recreation - active                                                           | 26/27          |
|                                          |                |                               |                                         | Cycling and Walking Strategy                                                                                                                              | Local Trail                                                                   | 26/27          |
| Doulton Drive Reserve                    | TROTT PARK     | Local                         | Recreation - non active                 | To fit in with plans for Hessing. Renew bench seat as High Priority                                                                                       | Recreation - non active                                                       | 23/24          |
| Enginehouse Court Reserve                | SHEIDOW PARK   | Local                         | Wetland / Watercourse / Storm-<br>water | Work with the cycling and walking strategy to place seats and drink fountain in the reserve. Opportunity to add nature play elements alongside the trail. | n<br>Recreation - active                                                      | 26/27          |
|                                          |                |                               |                                         | Cycling and Walking Strategy                                                                                                                              | Local Trail                                                                   | 26/27          |
| Eurelia Road Reserve/Elgata Re-<br>serve | SHEIDOW PARK   | Local                         | Play                                    | Drink fountain.                                                                                                                                           | Recreation - active                                                           | 21/22          |
| Gully Road Reserve North                 | SEACLIFF PARK  | Local                         | Play                                    | There is a clear desire line through the park to the Recreation Park that should be formalised. Cycling and Walking Strategy.                             | Regional Trail, Irriation                                                     | 26/27          |
| Gully Road Reserve South                 | SEACLIFF PARK  | Local                         | Recreation - non active                 | Fund My Neighbourhood project asked for fitness equipment across the reserve.                                                                             | Recreation - active (Fitness)                                                 |                |
| Hallett Close Reserve                    | SHEIDOW PARK   | Local                         | Recreation - non-active                 | Renew seating and infill garden beds.                                                                                                                     | Recreation - non active<br>Irrigation                                         | 20/21<br>21/22 |
| Hessing Crescent Reserve                 | TROTT PARK     | Neighbourhood                 | Sport                                   | Apply natural landscaping and upgrade trails as per the Cycling and Walking Strategy.                                                                     | Local Trail<br>Recreation - active ( Irriga-tion,<br>Shade)                   | 23/24          |
|                                          |                |                               |                                         |                                                                                                                                                           | Natural Landscaping area<br>Recreation - active (irrigation)<br>Public Toilet | 24/22          |
| Hugh Johnstone Boulevard Reserve         | SHEIDOW PARK   | Neighbourhood                 |                                         | Plantings on steep hillsides to control weed growth.  Seat for school pick up waiting                                                                     | Recreation - non active                                                       | 21/22          |
| Hughes Court Reserve                     | TROTT PARK     | Local                         | Natural Landscaping area                | Seat for serious pick up watering                                                                                                                         | necreation non-active                                                         | 27/28          |
| Hughes Court Reserve                     | TROTT PARK     | Local                         | Natural Landscaping area                |                                                                                                                                                           |                                                                               |                |
| Hume Street Reserve                      | SEAVIEW DOWNS  | Local                         | Recreation - non active                 | Work with kindy to make this a useable space for the neighbourhood. Was added as a project for Fund My Neighbourhood.                                     | Recreation - non active                                                       | 21/22          |
| Islington Drive Reserve                  | SHEIDOW PARK   | Local                         | Recreation - non active                 | Desire line through park and around water could be formalised.                                                                                            | Linear / Linkage                                                              | 27/28          |
| Klippel Ave Reserve                      | TROTT PARK     | Local                         | Recreation - non active                 | Construct Local Art Trail - Cycling and Walking Strategy                                                                                                  | Local Trail                                                                   | 23/24          |
| Lander Road Reserve (Werlinga)           | SHEIDOW PARK   | Local                         | Recreation - non-active                 | Pathway to Patpa. Develop same time as Hugh Johnson.                                                                                                      | Linear / Linkage                                                              | 21/22          |
| Lander Road Reserve                      | TROTT PARK     | Local                         | Linear / Linkage                        |                                                                                                                                                           |                                                                               |                |

# Southern Hills - Draft Open Space Works

| Reserve name                     | Suburb         | Hierarchy Classi-<br>fication | Primary Classification   | Recommended works and projects                                                                                                                             | Upgrade Service levels                            | Draft year     |
|----------------------------------|----------------|-------------------------------|--------------------------|------------------------------------------------------------------------------------------------------------------------------------------------------------|---------------------------------------------------|----------------|
| Matthew Street Reserve           | OHALLORAN HILL | Local                         | Natural Landscaping area | Nature play and picnic bench.                                                                                                                              | Recreation - non active                           | 26/27          |
| Miners Court Reserve             | SHEIDOW PARK   | Local                         | Natural Landscaping area | 3 v 3 basketball, netball ring, seating and landscaping.                                                                                                   | Recreation - non active                           | 25/26          |
| Mitchell Street Reserve          | SEAVIEW DOWNS  | Local                         | Recreation - non active  | Dog friendly reserve. Add 3 v 3 Basketball and Netball ring and sport goals?                                                                               | Recreation - active, Irrigation                   | 26/27<br>20/21 |
| Montague Drive Reserve           | SHEIDOW PARK   | Local                         | Natural Landscaping area | A desire line already exists through these reserves - formalise trails (as part of school access project) and add benches and seating elements along trail | Recreation - non active                           | 20/21          |
| Morford Reserve                  | SHEIDOW PARK   | Local                         | Natural Landscaping area |                                                                                                                                                            |                                                   |                |
| Morphett Road Reserve            | OHALLORAN HILL | Local                         | Nature conservation      | Formalise a trail to link bike riders to the recreation park. Cycling & Walking Strategy                                                                   | Regional Trail                                    | 24/25          |
| Nari Drive Reserve               | SHEIDOW PARK   | Local                         | Natural Landscaping area | Dog friendly reserve. Be mindful of native grasses.                                                                                                        | Dog Park                                          | 24/25          |
|                                  |                |                               |                          | C&W - can we pass through private property to join reserves?                                                                                               | Proposed local trail                              |                |
| Peter Court Reserve              | OHALLORAN HILL | Local                         | Nature conservation      | Bike repair station and drink fountain with dog bowl.                                                                                                      | Recreation - non active                           | 24/25          |
| Reserve Street Reserve           | TROTT PARK     | Regional                      | Dog Park                 | Construct Local Art Trail - Cycling and Walking Strategy                                                                                                   | Local Trail                                       | 23/24          |
| Roy Lander Reserve               | SEAVIEW DOWNS  | Neighbourhood                 | Recreation - active      | Requires community consultation to determine open space improvements.                                                                                      | Recreation - active, Irrigation                   | 24/25          |
| Sandy Glass Court Reserve        | SHEIDOW PARK   | Local                         | Play                     | Trail to primary school. Add school artwork / seating / drink fountain etc                                                                                 | Recreation - non active                           | 20/21          |
| Scarvel Avenue Reserve           | TROTT PARK     | Local                         | Natural Landscaping area | Cycling and walking Strategy. Construct Local Art Trail. Add seating                                                                                       | Recreation - non active                           | 23/24          |
| Skipper Close Reserve            | HALLETT COVE   | Local                         | Recreation - non active  | Relocate seat on trail around water catchment. Drink fountain.                                                                                             | Recreation - active                               | 20/21          |
| South Road Reserve               | OHALLORAN HILL | Local                         | Nature conservation      | Trail from Hallet Bridge to Lander Road. Use bridge as a focal point of reserve? HERO open space using the bridge as a focal point?                        | Linear / Linkage                                  | 27/28          |
| South Road Reserve               | OHALLORAN HILL |                               | Nature conservation      | -                                                                                                                                                          | Recreation - non active                           |                |
| South Road Reserve2 (Erin Place) | OHALLORAN HILL | Local                         | Nature conservation      | 1                                                                                                                                                          | recreation non delive                             |                |
| Southbank Boulevard Reserve      | SHEIDOW PARK   | Neighbourhood                 | Play                     | No further items required after playground upgrade.                                                                                                        |                                                   | 25/26          |
| Spinnaker Circuit Reserve - East | SHEIDOW PARK   | Local                         | Natural Landscaping area | Once a determination is made for use of the reserve - what else is needed?                                                                                 |                                                   |                |
| Spinnaker Circuit Reserve - West | SHEIDOW PARK   | Local                         | Play                     | Drink fountain                                                                                                                                             | Recreation - active                               | 24/25          |
| The Cove Oval and Sports Club    | HALLETT COVE   | Regional                      | Sport                    | To be considered after BMX moves and within Facilities Report                                                                                              | Recreation - active<br>(Shade)                    | 24/25          |
| The Cove Oval and Sports Club    | HALLETT COVE   | Regional                      | Sport                    |                                                                                                                                                            | ,                                                 |                |
| Tyson Avenue Reserve             | TROTT PARK     | Local                         | Recreation - non active  | Construct Local Art Trail - Cycling and Walking Strategy                                                                                                   | Local Trail                                       | 23/24          |
| Wandana Reserve                  | SEAVIEW DOWNS  | Local                         | Natural Landscaping area | Apply natural landscaping and tree planting.                                                                                                               | Natural Lanscaping area                           | 27/28          |
| Westall Way Reserve              | SHEIDOW PARK   | Local                         | Play                     | Wait to see what the future of the reserve is. Potential to work with school and kindy. Will need irrigation.                                              | Local Playground,<br>Irrigation                   | 20/21          |
| Wistow Crescent Reserve          | TROTT PARK     | Local                         | Play                     |                                                                                                                                                            | Recreation - active (Drink Fountain , Irrigation) | 21/22          |
|                                  |                |                               |                          |                                                                                                                                                            | Total                                             |                |