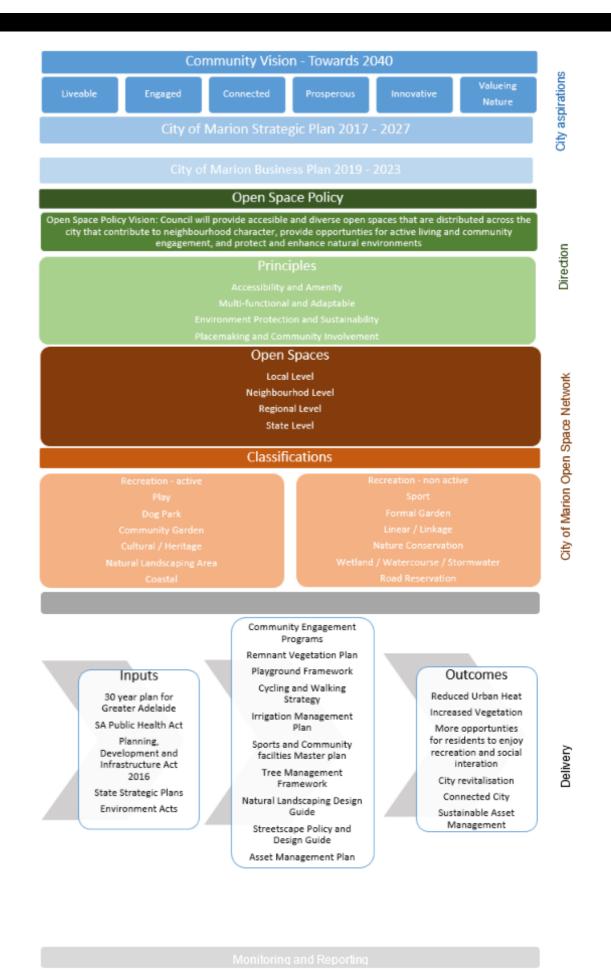

The Open Space Plan has nine focus areas to renew, develop and improve open space within the City of Marion. The following objectives are proposed against each focus area.

Open Space is any piece of City of Marion owned land that is accessible to the public and is not a building, that provides opportunity for recreation and / or conservation.

| Focus Area                                | Objective                                                                        |
|-------------------------------------------|----------------------------------------------------------------------------------|
| Low Open space areas                      | Improve the provision of open space in the                                       |
|                                           | areas with low provision across the City.                                        |
| Environmental needs (people and nature)   | Strengthen biodiversity, ecosystems and                                          |
|                                           | natural settings for our residents and the                                       |
|                                           | environment.                                                                     |
| Open space activities                     | Create a vibrant city through the                                                |
|                                           | development, irrigation and renewal of open                                      |
|                                           | space to encourage active and healthy                                            |
|                                           | lifestyles and connect communities.                                              |
| Partnership Projects                      | Develop partnerships to support the delivery                                     |
|                                           | of open spaces to maximise community                                             |
|                                           | outcomes.                                                                        |
| Linkages and access to open space         | Improve connections and access to open                                           |
| 5 " (0 0                                  | space                                                                            |
| Promotion of Open Space                   | Improve community awareness of open space                                        |
|                                           | through effective marketing.                                                     |
|                                           | Improve community awareness in open space                                        |
| Innovative use of open space              | through informative signage                                                      |
| Innovative use of open space              | Create and enhance open spaces with the development of innovative treatments and |
|                                           | activities to encourage healthy lifestyles                                       |
| Integration with other open space related | Ensure a holistic and integrated approach to                                     |
| programs                                  | open space developments through                                                  |
| Programo                                  | considering all of Councils open space related                                   |
|                                           | programs and smart cities programs.                                              |
| Asset Management                          | Improve asset management through the                                             |
|                                           | provision of planning and maintenance                                            |
|                                           | programs                                                                         |
|                                           | 1 F 3                                                                            |

A comprehensive review of all of City of Marion's open space connected these focus areas to the City of Marion vision, strategic and business plans to identify open space projects.

The Open Space Policy (2018) underpins the Open Space Plan, aligning a hierarchy and classification to each project.