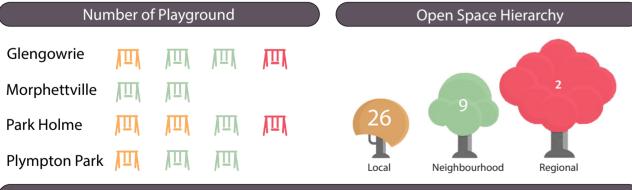

#### **Population** 0-14 yr 15.8% 15-34 yr 22.3% ▼ 35-64 yr 0-14 yr 12.9% 🛕 15-34 yr 35-64 vr 35% 🔺 Morphettville 65 yr+ 0-14 yr 13.7% 📥 2996 15-34 yr 27.2% 🛕 35-64 yr Park Holme 65 yr+ 15.9% 🔺 0-14 yr 15-34 yr 31.8% 35-64 vr Plympton Park 65 yr+ 14.6% ▼ argest Populatio