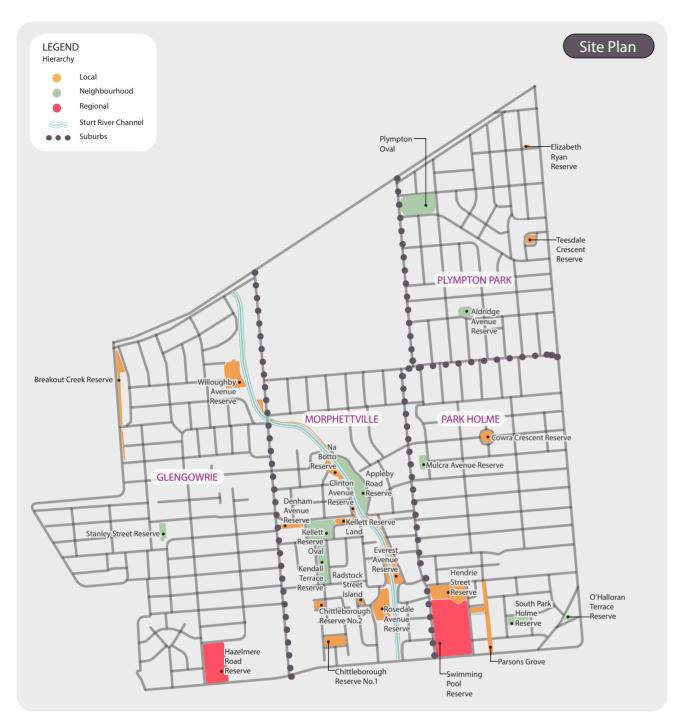

# Coastal - Draft Open Space Works

| Reserve Name                               | suburb       | Hierarchy classi-<br>fication | Primary classification   | Recommended works and projects                                                                                                                 | Upgrade Service Level                                           | Draft Year |
|--------------------------------------------|--------------|-------------------------------|--------------------------|------------------------------------------------------------------------------------------------------------------------------------------------|-----------------------------------------------------------------|------------|
| Admella Ct Reserve                         | HALLETT COVE | Local                         | Nature Conservation      | Add pathway through to Lucretia Way Reserve and the Conservation Park                                                                          | Linear / Linkage                                                | 27/28      |
| Arachne Drive Reserve                      | HALLETT COVE | Local                         | Recreation - non active  | The trail through Linear Park(s) needs an identity.                                                                                            | Linear / Linkage                                                | 26/27      |
| Aroona Road Reserve                        | HALLETT COVE | Local                         | Natural Landscaping area | The trail through Linear Park(s) needs an identity.                                                                                            | Linear / Linkage                                                |            |
| Bandon Terrace Reserve                     | MARINO       | Neighbourhood                 | Play                     | Upgrade cricket and basketball, add sports goals and fitness equipment. Priority site for Marino.                                              | Sport                                                           | 19/20      |
|                                            |              |                               |                          |                                                                                                                                                | Natural Landscaping area - northern portion.                    | 26/27      |
| Beeches Road Reserve                       | HALLETT COVE | Local                         | Recreation - non-active  | Dog Friendly reserve and natural landscaping.                                                                                                  | Dog Park                                                        | 24/25      |
| Capella Drive Reserve                      | HALLETT COVE | Regional                      | Recreation - active      | To be considered seperately with a precinct plan                                                                                               | Irrigation Toilet <sup>1</sup>                                  | 21/22      |
| Central Avenue Reserve                     | HALLETT COVE | Neighbourhood                 | Play                     | Drink fountain                                                                                                                                 | Recreation - active                                             | 19/20      |
| Central Avenue Reserve 2                   | HALLETT COVE | Neighbourhood                 | Recreation - active      | Natural Landscaping (Reserve 2), seating.                                                                                                      | Recreation - non active.                                        | 19/20      |
|                                            |              |                               |                          | Community consultation for a multi use court.                                                                                                  | Sport                                                           | 26/27      |
| Chatsworth Court Reserve                   | HALLETT COVE | Local                         | Play                     | Drink fountain                                                                                                                                 | Recreation - active                                             | 24/25      |
| Coastal Walking Trail                      |              | Regional                      | Linear/Linkage           | Public toilet - possibly Fryer                                                                                                                 | Recreation - active (toilet)                                    | 24/25      |
| Cove Road (Hallett Cove Railway Station)   | HALLETT COVE | Regional                      |                          | Request for bike repair station                                                                                                                | Regional Trail                                                  | 20/21      |
| Coorabie Crescent Reserve (see<br>Capella) | HALLETT COVE | Local                         | Recreation - non-active  | to be considered seperately with a precinct plan                                                                                               |                                                                 |            |
| Cormorant Drive Reserve 1                  | HALLETT COVE | Local                         | Nature Conservation      | Playground removal. Add nature play elements. Be careful of large sections of                                                                  | Recreation - active                                             | 22/23      |
| Cormorant Drive Reserve 2                  | HALLETT COVE | Local                         | Nature conservation      | Remnant vegetation.                                                                                                                            |                                                                 |            |
| Fryer Street Reserve                       | HALLETT COVE | Local                         | Coastal                  | Seating, landscaping, cultural elements, BBQ.                                                                                                  | Recreation - non active.                                        | 22/23      |
| Gretel Cresent Reserve                     | HALLETT COVE | Local                         | Natural Landscaping area | Trail through Pavana to Shamrock - Cycling and Walking Strategy                                                                                | Linear / Linkage                                                | 24/25      |
| Heron Way Reserve                          | HALLETT COVE | Regional                      | Recreation - ctive       |                                                                                                                                                | Irrigation                                                      | 20/21      |
| Kalmia Court Reserve                       | HALLETT COVE | Local                         | Nature Conservation      | Apply natural landscaping.                                                                                                                     | Recreation - non active.                                        | 26/27      |
| Koomooloo Cresent Reserve                  | HALLETT COVE | Local                         | Play                     | Drink Fountain                                                                                                                                 | Recreation - active<br>(Irrigation                              | 24/25      |
| Kurnabinna Tce Reserve                     | HALLETT COVE | Local                         | Recreation - non active  | Pathway from Peera to Kurnabinna - goat track exists                                                                                           | Linear / Linkage                                                | 26/27      |
| Lapwing Street Reserve                     | HALLETT COVE | Local                         | Play                     | Pathways and planting for shade.                                                                                                               | Recreation - non<br>active ( Recreation -<br>active Irrigation) | 22/23      |
| Linear Park Reserve                        | HALLETT COVE | Local                         | Linear / Linkage         | The trail through Linear Park(s) needs an identity.                                                                                            | Linear / Linkage Local Trail                                    | 24/25      |
| Linear Park Reserve                        | HALLETT COVE | Local                         | Linear / Linkage         | Tunnel under Barramundi Road to be made nice - art? Lighting Drink fountain at playground.                                                     | Recreation - active (Fitness)                                   | 24/25      |
| Linear Park Reserve                        | HALLETT COVE | Neighbourhood                 | Play                     | Opportunity for fitness trail along the pathway.                                                                                               |                                                                 |            |
| Lucrecia Way Reserve                       | HALLETT COVE | Local                         | Nature Conservation      | Bench and Dog Bowl near Lucrecia Way. Continue path around water to the conservation park. Bench seat other side of bridge looking over water. | Linear / Linkage                                                | 26/27      |
| McConnell Avenue Reserve                   | MARINO       | Local                         | Recreation - active      | Replace tennis courts and add multi use. Add drink fountain, shel-                                                                             | Sport (tennis courts)                                           | 21/22      |
| McConnell Avenue Reserve                   | MARINO       | Local                         | Recreation - active      | ter, BBQ, landscape. Upgrade irrigation.                                                                                                       | Recreation - active Irrigation                                  |            |

# Coastal - Draft Open Space Works

| Reserve Name                  | Suburb H         | lierarchy classi-<br>fication | Primary classification  | Recommended works and projects                                                                                                                                            | Upgrade Service Level                            | Draft year     |
|-------------------------------|------------------|-------------------------------|-------------------------|---------------------------------------------------------------------------------------------------------------------------------------------------------------------------|--------------------------------------------------|----------------|
|                               |                  |                               |                         | Drink fountain                                                                                                                                                            | Recreation - active (Drink                       |                |
|                               |                  |                               |                         | Drink fountain                                                                                                                                                            | fountain , Irrigation                            |                |
| Manoora Drive Reserve         | HALLETT COVE Lo  | ocal                          | Play                    |                                                                                                                                                                           |                                                  | 24/25          |
| Manunda Way Reserve           | HALLETT COVE LO  | ocal                          | Nature Conservation     | Formalise trail to train station - goat track already exists                                                                                                              | Linear / Linkage                                 | 25/26          |
| McConnell Avenue Reserve      | MARINO Lo        | ocal                          | Recreation - active     | Upgrade courts to provide 1 multi use court. Add drink fountain, shelter, and                                                                                             | Sport (tennis courts)                            | 21/22          |
| McConnell Avenue Reserve      | MARINO Lo        | ocal                          | Recreation - active     | landscape. Upgrade irrigation.                                                                                                                                            | Recreation - active<br>(Irriga-tion              | 21/22          |
| Mema Court Reserve            | HALLETT COVE Lo  | ocal                          | Play                    | Drink fountain.                                                                                                                                                           | Recreation - active<br>( Irrigation              | 27/28<br>20/21 |
|                               |                  |                               |                         |                                                                                                                                                                           |                                                  | -,             |
| Nannigai Drive Reserve        | 1                |                               | Recreation - active     | to be considered and funded seperately with a precinct plan                                                                                                               | D                                                | 27/22          |
| Newland Ave Linear Park       | <del> </del>     |                               | Recreation - non active | Seat to be replaced. Biodiversity zone.                                                                                                                                   | Recreation - non active.                         | 27/28          |
| Nimboya Road Reserve          | MARINO Lo        | ocal                          | Play                    | Drink fountain. Add a scooter track to the reserve.                                                                                                                       | Recreation - active                              | 21/22          |
| Oakvale Way Reserve           | HALLETT COVE Lo  | ocal                          | Play                    | Drink fountain                                                                                                                                                            | Recreation - active<br>(drink fountain           | 20/21          |
| Oceana Reserve                | SEACLIFF PARK Lo | ocal                          | Recreation - non active | part of Golf Club                                                                                                                                                         |                                                  |                |
| Olivier Terrace Reserve       | HALLETT COVE Lo  | ocal                          | Play                    | Drink fountain.                                                                                                                                                           | Recreation - active                              | 25/26          |
| Pavana Reserve                | HALLETT COVE Re  | egional                       | Recreation - active     | Upgrade sport fixtures. Apply natural landscaping guidelines. Upgrade basketball and add netball ring when playground is upgraded.                                        | Sport Natural<br>Landscaping area<br>(Irrigation | 24/25          |
| Perry Barr Farm               | HALLETT COVE Lo  | ocal                          | Recreation - non active | Work with placemakers to see how we can make this site a destination. Partnership potentail with Lions Club and Scouts. Addition of an app for a guided tour of the site. | Cultural / Heritage                              | 26/27          |
| Ragamuffin Drive Reserve      | HALLETT COVE LO  | ocal                          | Nature Conservation     | The trail through Linear Park(s) needs an identity.                                                                                                                       |                                                  |                |
| Ranger Street Reserve         | HALLETT COVE LO  | ocal                          | Recreation - non active | To be optimised                                                                                                                                                           |                                                  |                |
| Robertson Place Reserve       |                  |                               | Recreation - non active | Formalise trail to coastal walking trail                                                                                                                                  | Linear / Linkage                                 | 26/27          |
| Shamrock Road Reserve         |                  | leighbourhood                 |                         | Pathways connecting playground / tennis courts and toilet required. Natural land-<br>scaping across site.                                                                 | Recreation - active                              | 19/20          |
| Weerab Drive Railway Corridor |                  |                               | Nature Conservation     | Formalise trail to coast to vines trail                                                                                                                                   | Linear / Linkage                                 | 27/28          |
| Weerab Drive Railway Corridor | HALLETT COVE Lo  | ocal                          | Nature conservation     |                                                                                                                                                                           |                                                  | _              |
| Weerab Drive Reserve          | HALLETT COVE LO  | ocal                          | Nature Conservation     |                                                                                                                                                                           |                                                  |                |
| Westcliff Reserve             | MARINO Lo        | ocal                          | Recreation - non-active | Add a bench seat                                                                                                                                                          | Recreation - non active.                         | 21/22          |
| Zwerner Drive Reserve         | HALLETT COVE Lo  | ocal                          | Recreation - active     | The trail through Linear Park(s) needs an identity. Coast to Vines bike repair station?                                                                                   |                                                  |                |