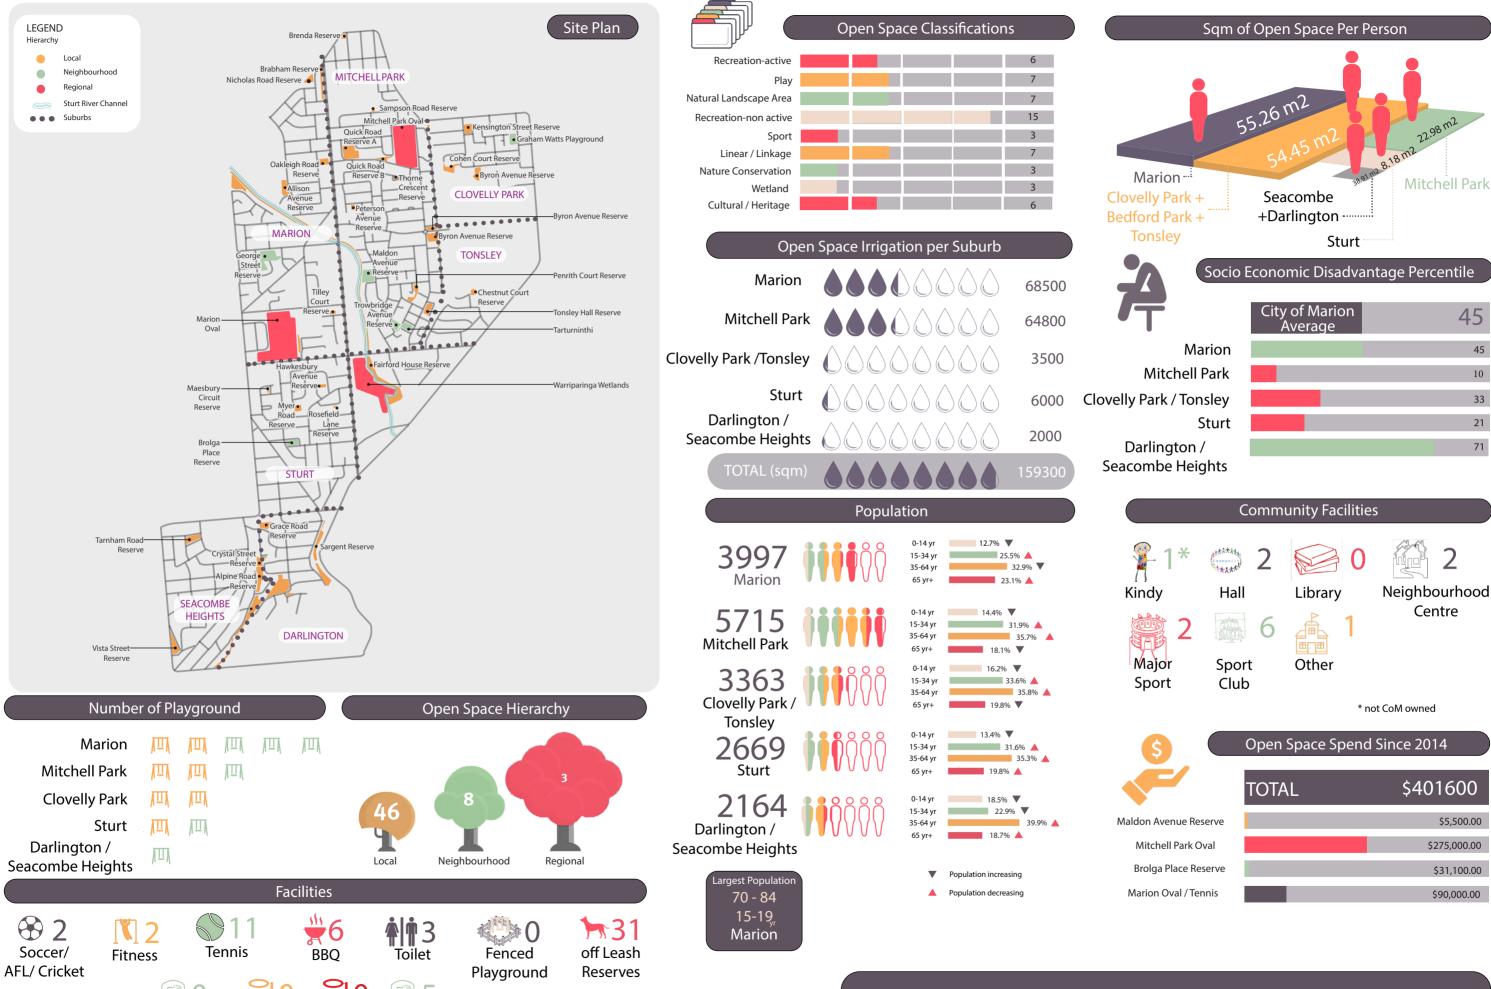

| DOVER GARDENS    | Local                         | Natural Landscaping area           | 5                   | 0                                 |
| Waratah Square Reserve                                     | SEACOMBE GARDENS | Local                         | Recreation - non active            | 10                  | 0                                 |
| Westminster Reserve - Western<br>Cnr                       | MARION           | Local                         | Natural Landscaping area           |                     |                                   |
|                                                            |                  |                               | -                                  |                     | 47000                             |



Multi Use

Court

Netball

Court

Netball

Ring

Basketball

3 v 3

WARRIPARINGA WARD
OPEN SPACE SNAPSHOT JANUARY 2020



# Warriparinga - Draft Open Space Works

| Reserve Name                              | Suburb           | Hierarchy classifi-<br>cation | Primary classification   | Recommended works and projects                                                                                                                                                   | Upgrade Service Level                                    | Draft<br>year |
|-------------------------------------------|------------------|-------------------------------|--------------------------|--------------------------------------------------------------------------------------------------------------------------------------