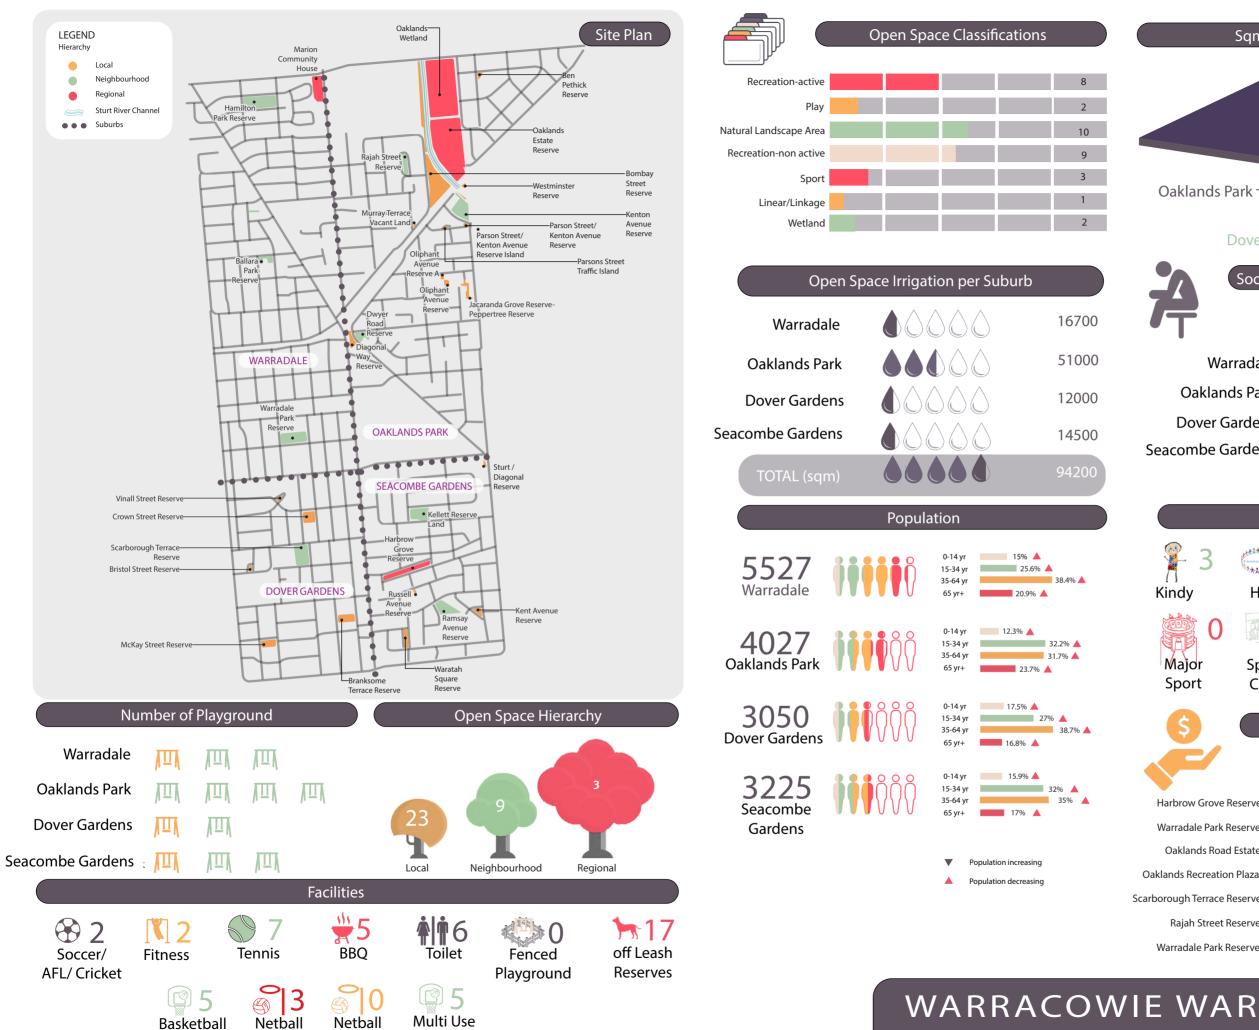

# **Facilities**

**\*||**\*8 Toilet

off Leash Reserves

Multi Use Netball Netball Court Ring Court

Basketball 3v3

# **Open Space Classifications** Recreation-active Natural Landscape Area Recreation-non active Linear / Linkage Nature Conservation Community Garde Cultural / Heritage

# Open Space Irrigation per Suburb **Hallett Cove** 63550 Marino 11500

65 yr+

Major

Sport

Nannigai Drive Reserve

Sport

Club

Neighbourhood

Centre

Other

**COASTAL WARD** OPEN SPACE SNAPSHOT JANUARY 2020

\$5,000.00

# **Facilities**

**⊕** 2 Soccer/ AFL/ Cricket

Multi Use

Court

Netball

Court

Netball

Ring

Basketball

3 v 3

# **Open Space Classifications** Recreation-active Natural Landscape Area Recreation-non active Linear/Linkage

#### **Population** 0-14 yr 15.8% 15-34 yr 22.3% ▼ 35-64 yr 0-14 yr 12.9% 🛕 15-34 yr 35-64 vr 35% 🔺 Morphettville 65 yr+ 0-14 yr 13.7% 📥 2996 15-34 yr 27.2% 🛕 35-64 yr Park Holme 65 yr+ 15.9% 🔺 0-14 yr 15-34 yr 31.8% 35-64 vr Plympton Park 65 yr+ 14.6% ▼ argest Populatio

Morphettville

Club

# Open Space Spend Since 2014

Other

**MULLAWIRRA WARD** OPEN SPACE SNAPSHOT JANUARY 2020

# Southern Hills - Draft Open Space Works

| Reserve name                             | suburb         | Hierarchy classi-<br>fication | Primary classification                  | Recommended Works and Projects                                                                                                                            | Upgrade Service Level                                                         | Draft Year     |
|------------------------------------------|----------------|-------------------------------|-----------------------------------------|-----------------------------------------------------------------------------------------------------------------------------------------------------------|-------------------------------------------------------------------------------|----------------|
| Barton Drive Reserve                     | TROTT PARK     | Neighbourhood                 | Recreation - active                     | Drink fountain                                                                                                                                            | Recreation - active                                                           | 21/22          |
| Brooklyn Drive Reserve                   | HALLETT COVE   | Local                         | Play                                    |                                                                                                                                                           | Irrigation                                                                    | 20/21          |
| Cadell Street Reserve                    | SEAVIEW DOWNS  | Local                         | Play                                    | Drink fountain, kick about goals.                                                                                                                         | Sport<br>Recreation - active (drink<br>fountain                               | 23/24          |
| Chifley Cresent Reserve                  | TROTT PARK     | Local                         | Recreation - non active                 | Nature play area, tree planting, entry node to trail. Tree Planting.                                                                                      | Recreation - active                                                           | 27/28          |
| Christopher Grove Reserve                | OHALLORAN HILL | Local                         | Play                                    | Drink fountain.                                                                                                                                           | Recreation - active                                                           | 20/21          |
| Clare Avenue Reserve                     | SHEIDOW PARK   | Local                         | Play                                    | Drink fountain                                                                                                                                            | Recreation - active                                                           | 26/27          |
|                                          |                |                               |                                         | Cycling and Walking Strategy                                                                                                                              | Local Trail                                                                   | 26/27          |
| Doulton Drive Reserve                    | TROTT PARK     | Local                         | Recreation - non active                 | To fit in with plans for Hessing. Renew bench seat as High Priority                                                                                       | Recreation - non active                                                       | 23/24          |
| Enginehouse Court Reserve                | SHEIDOW PARK   | Local                         | Wetland / Watercourse / Storm-<br>water | Work with the cycling and walking strategy to place seats and drink fountain in the reserve. Opportunity to add nature play elements alongside the trail. | n<br>Recreation - active                                                      | 26/27          |
|                                          |                |                               |                                         | Cycling and Walking Strategy                                                                                                                              | Local Trail                                                                   | 26/27          |
| Eurelia Road Reserve/Elgata Re-<br>serve | SHEIDOW PARK   | Local                         | Play                                    | Drink fountain.                                                                                                                                           | Recreation - active                                                           | 21/22          |
| Gully Road Reserve North                 | SEACLIFF PARK  | Local                         | Play                                    | There is a clear desire line through the park to the Recreation Park that should be formalised. Cycling and Walking Strategy.                             | Regional Trail, Irriation                                                     | 26/27          |
| Gully Road Reserve South                 | SEACLIFF PARK  | Local                         | Recreation - non active                 | Fund My Neighbourhood project asked for fitness equipment across the reserve.                                                                             | Recreation - active (Fitness)                                                 |                |
| Hallett Close Reserve                    | SHEIDOW PARK   | Local                         | Recreation - non-active                 | Renew seating and infill garden beds.                                                                                                                     | Recreation - non active<br>Irrigation                                         | 20/21<br>21/22 |
| Hessing Crescent Reserve                 | TROTT PARK     | Neighbourhood                 | Sport                                   | Apply natural landscaping and upgrade trails as per the Cycling and Walking Strategy.                                                                     | Local Trail<br>Recreation - active ( Irriga-tion,<br>Shade)                   | 23/24          |
|                                          |                |                               |                                         |                                                                                                                                                           | Natural Landscaping area<br>Recreation - active (irrigation)<br>Public Toilet | 24/22          |
| Hugh Johnstone Boulevard Reserve         | SHEIDOW PARK   | Neighbourhood                 |                                         | Plantings on steep hillsides to control weed growth.  Seat for school pick up waiting                                                                     | Recreation - non active                                                       | 21/22          |
| Hughes Court Reserve                     | TROTT PARK     | Local                         | Natural Landscaping area                | Seat for serious pick up watering                                                                                                                         | necreation non-active                                                         | 27/28          |
| Hughes Court Reserve                     | TROTT PARK     | Local                         | Natural Landscaping area                |                                                                                                                                                           |                                                                               |                |
| Hume Street Reserve                      | SEAVIEW DOWNS  | Local                         | Recreation - non active                 | Work with kindy to make this a useable space for the neighbourhood. Was added as a project for Fund My Neighbourhood.                                     | Recreation - non active                                                       | 21/22          |
| Islington Drive Reserve                  | SHEIDOW PARK   | Local                         | Recreation - non active                 | Desire line through park and around water could be formalised.                                                                                            | Linear / Linkage                                                              | 27/28          |
| Klippel Ave Reserve                      | TROTT PARK     | Local                         | Recreation - non active                 | Construct Local Art Trail - Cycling and Walking Strategy                                                                                                  | Local Trail                                                                   | 23/24          |
| Lander Road Reserve (Werlinga)           | SHEIDOW PARK   | Local                         | Recreation - non-active                 | Pathway to Patpa. Develop same time as Hugh Johnson.                                                                                                      | Linear / Linkage                                                              | 21/22          |
| Lander Road Reserve                      | TROTT PARK     | Local                         | Linear / Linkage                        |                                                                                                                                                           |                                                                               |                |

# Southern Hills - Draft Open Space Works

| Reserve name                     | Suburb         | Hierarchy Classi-<br>fication | Primary Classification   | Recommended works and projects                                                                                                                             | Upgrade Service levels                            | Draft year     |
|----------------------------------|----------------|-------------------------------|--------------------------|------------------------------------------------------------------------------------------------------------------------------------------------------------|---------------------------------------------------|----------------|
| Matthew Street Reserve           | OHALLORAN HILL | Local                         | Natural Landscaping area | Nature play and picnic bench.                                                                                                                              | Recreation - non active                           | 26/27          |
| Miners Court Reserve             | SHEIDOW PARK   | Local                         | Natural Landscaping area | 3 v 3 basketball, netball ring, seating and landscaping.                                                                                                   | Recreation - non active                           | 25/26          |
| Mitchell Street Reserve          | SEAVIEW DOWNS  | Local                         | Recreation - non active  | Dog friendly reserve. Add 3 v 3 Basketball and Netball ring and sport goals?                                                                               | Recreation - active, Irrigation                   | 26/27<br>20/21 |
| Montague Drive Reserve           | SHEIDOW PARK   | Local                         | Natural Landscaping area | A desire line already exists through these reserves - formalise trails (as part of school access project) and add benches and seating elements along trail | Recreation - non active                           | 20/21          |
| Morford Reserve                  | SHEIDOW PARK   | Local                         | Natural Landscaping area |                                                                                                                                                            |                                                   |                |
| Morphett Road Reserve            | OHALLORAN HILL | Local                         | Nature conservation      | Formalise a trail to link bike riders to the recreation park. Cycling & Walking Strategy                                                                   | Regional Trail                                    | 24/25          |
| Nari Drive Reserve               | SHEIDOW PARK   | Local                         | Natural Landscaping area | Dog friendly reserve. Be mindful of native grasses.                                                                                                        | Dog Park                                          | 24/25          |
|                                  |                |                               |                          | C&W - can we pass through private property to join reserves?                                                                                               | Proposed local trail                              |                |
| Peter Court Reserve              | OHALLORAN HILL | Local                         | Nature conservation      | Bike repair station and drink fountain with dog bowl.                                                                                                      | Recreation - non active                           | 24/25          |
| Reserve Street Reserve           | TROTT PARK     | Regional                      | Dog Park                 | Construct Local Art Trail - Cycling and Walking Strategy                                                                                                   | Local Trail                                       | 23/24          |
| Roy Lander Reserve               | SEAVIEW DOWNS  | Neighbourhood                 | Recreation - active      | Requires community consultation to determine open space improvements.                                                                                      | Recreation - active, Irrigation                   | 24/25          |
| Sandy Glass Court Reserve        | SHEIDOW PARK   | Local                         | Play                     | Trail to primary school. Add school artwork / seating / drink fountain etc                                                                                 | Recreation - non active                           | 20/21          |
| Scarvel Avenue Reserve           | TROTT PARK     | Local                         | Natural Landscaping area | Cycling and walking Strategy. Construct Local Art Trail. Add seating                                                                                       | Recreation - non active                           | 23/24          |
| Skipper Close Reserve            | HALLETT COVE   | Local                         | Recreation - non active  | Relocate seat on trail around water catchment. Drink fountain.                                                                                             | Recreation - active                               | 20/21          |
| South Road Reserve               | OHALLORAN HILL | Local                         | Nature conservation      | Trail from Hallet Bridge to Lander Road. Use bridge as a focal point of reserve? HERO open space using the bridge as a focal point?                        | Linear / Linkage                                  | 27/28          |
| South Road Reserve               | OHALLORAN HILL |                               | Nature conservation      | -                                                                                                                                                          | Recreation - non active                           |                |
| South Road Reserve2 (Erin Place) | OHALLORAN HILL | Local                         | Nature conservation      | 1                                                                                                                                                          | recreation non delive                             |                |
| Southbank Boulevard Reserve      | SHEIDOW PARK   | Neighbourhood                 | Play                     | No further items required after playground upgrade.                                                                                                        |                                                   | 25/26          |
| Spinnaker Circuit Reserve - East | SHEIDOW PARK   | Local                         | Natural Landscaping area | Once a determination is made for use of the reserve - what else is needed?                                                                                 |                                                   |                |
| Spinnaker Circuit Reserve - West | SHEIDOW PARK   | Local                         | Play                     | Drink fountain                                                                                                                                             | Recreation - active                               | 24/25          |
| The Cove Oval and Sports Club    | HALLETT COVE   | Regional                      | Sport                    | To be considered after BMX moves and within Facilities Report                                                                                              | Recreation - active<br>(Shade)                    | 24/25          |
| The Cove Oval and Sports Club    | HALLETT COVE   | Regional                      | Sport                    |                                                                                                                                                            | ,                                                 |                |
| Tyson Avenue Reserve             | TROTT PARK     | Local                         | Recreation - non active  | Construct Local Art Trail - Cycling and Walking Strategy                                                                                                   | Local Trail                                       | 23/24          |
| Wandana Reserve                  | SEAVIEW DOWNS  | Local                         | Natural Landscaping area | Apply natural landscaping and tree planting.                                                                                                               | Natural Lanscaping area                           | 27/28          |
| Westall Way Reserve              | SHEIDOW PARK   | Local                         | Play                     | Wait to see what the future of the reserve is. Potential to work with school and kindy. Will need irrigation.                                              | Local Playground,<br>Irrigation                   | 20/21          |
| Wistow Crescent Reserve          | TROTT PARK     | Local                         | Play                     |                                                                                                                                                            | Recreation - active (Drink Fountain , Irrigation) | 21/22          |
|                                  |                |                               |                          |                                                                                                                                                            | Total                                             |                |