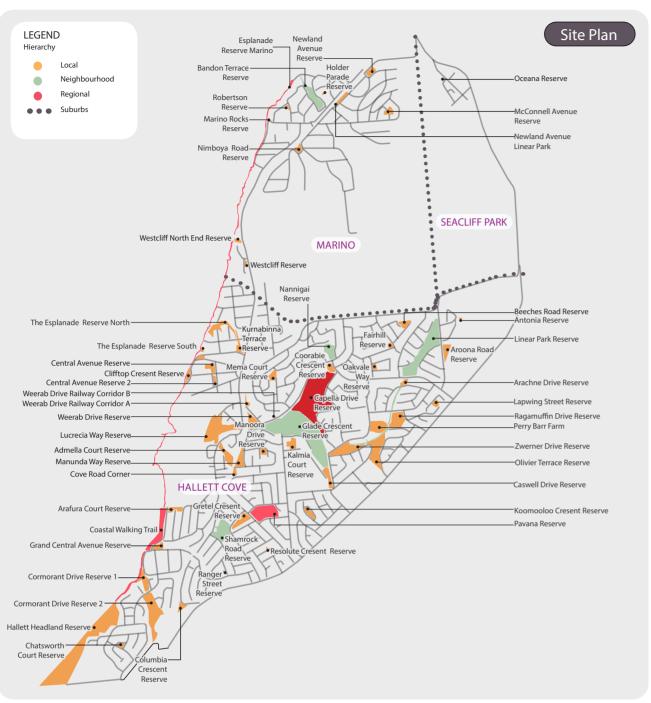

The Open Space Plan is divided into Wards and is attached.

# Coastal - Draft Open Space Works

| Reserve Name                               | suburb       | Hierarchy classi-<br>fication | Primary classification   | Recommended works and projects                                                                                                                 | Upgrade Service Level                                           | Draft Year |
|--------------------------------------------|--------------|-------------------------------|--------------------------|------------------------------------------------------------------------------------------------------------------------------------------------|-----------------------------------------------------------------|------------|
| Admella Ct Reserve                         | HALLETT COVE | Local                         | Nature Conservation      | Add pathway through to Lucretia Way Reserve and the Conservation Park                                                                          | Linear / Linkage                                                | 27/28      |
| Arachne Drive Reserve                      | HALLETT COVE | Local                         | Recreation - non active  | The trail through Linear Park(s) needs an identity.                                                                                            | Linear / Linkage                                                | 26/27      |
| Aroona Road Reserve                        | HALLETT COVE | Local                         | Natural Landscaping area | The trail through Linear Park(s) needs an identity.                                                                                            | Linear / Linkage                                                |            |
| Bandon Terrace Reserve                     | MARINO       | Neighbourhood                 | Play                     | Upgrade cricket and basketball, add sports goals and fitness equipment. Priority site for Marino.                                              | Sport                                                           | 19/20      |
|                                            |              |                               |                          |                                                                                                                                                | Natural Landscaping area - northern portion.                    | 26/27      |
| Beeches Road Reserve                       | HALLETT COVE | Local                         | Recreation - non-active  | Dog Friendly reserve and natural landscaping.                                                                                                  | Dog Park                                                        | 24/25      |
| Capella Drive Reserve                      | HALLETT COVE | Regional                      | Recreation - active      | To be considered seperately with a precinct plan                                                                                               | Irrigation Toilet <sup>1</sup>                                  | 21/22      |
| Central Avenue Reserve                     | HALLETT COVE | Neighbourhood                 | Play                     | Drink fountain                                                                                                                                 | Recreation - active                                             | 19/20      |
| Central Avenue Reserve 2                   | HALLETT COVE | Neighbourhood                 | Recreation - active      | Natural Landscaping (Reserve 2), seating.                                                                                                      | Recreation - non active.                                        | 19/20      |
|                                            |              |                               |                          | Community consultation for a multi use court.                                                                                                  | Sport                                                           | 26/27      |
| Chatsworth Court Reserve                   | HALLETT COVE | Local                         | Play                     | Drink fountain                                                                                                                                 | Recreation - active                                             | 24/25      |
| Coastal Walking Trail                      |              | Regional                      | Linear/Linkage           | Public toilet - possibly Fryer                                                                                                                 | Recreation - active (toilet)                                    | 24/25      |
| Cove Road (Hallett Cove Railway Station)   | HALLETT COVE | Regional                      |                          | Request for bike repair station                                                                                                                | Regional Trail                                                  | 20/21      |
| Coorabie Crescent Reserve (see<br>Capella) | HALLETT COVE | Local                         | Recreation - non-active  | to be considered seperately with a precinct plan                                                                                               |                                                                 |            |
| Cormorant Drive Reserve 1                  | HALLETT COVE | Local                         | Nature Conservation      | Playground removal. Add nature play elements. Be careful of large sections of                                                                  | Recreation - active                                             | 22/23      |
| Cormorant Drive Reserve 2                  | HALLETT COVE | Local                         | Nature conservation      | Remnant vegetation.                                                                                                                            |                                                                 |            |
| Fryer Street Reserve                       | HALLETT COVE | Local                         | Coastal                  | Seating, landscaping, cultural elements, BBQ.                                                                                                  | Recreation - non active.                                        | 22/23      |
| Gretel Cresent Reserve                     | HALLETT COVE | Local                         | Natural Landscaping area | Trail through Pavana to Shamrock - Cycling and Walking Strategy                                                                                | Linear / Linkage                                                | 24/25      |
| Heron Way Reserve                          | HALLETT COVE | Regional                      | Recreation - ctive       |                                                                                                                                                | Irrigation                                                      | 20/21      |
| Kalmia Court Reserve                       | HALLETT COVE | Local                         | Nature Conservation      | Apply natural landscaping.                                                                                                                     | Recreation - non active.                                        | 26/27      |
| Koomooloo Cresent Reserve                  | HALLETT COVE | Local                         | Play                     | Drink Fountain                                                                                                                                 | Recreation - active<br>(Irrigation                              | 24/25      |
| Kurnabinna Tce Reserve                     | HALLETT COVE | Local                         | Recreation - non active  | Pathway from Peera to Kurnabinna - goat track exists                                                                                           | Linear / Linkage                                                | 26/27      |
| Lapwing Street Reserve                     | HALLETT COVE | Local                         | Play                     | Pathways and planting for shade.                                                                                                               | Recreation - non<br>active ( Recreation -<br>active Irrigation) | 22/23      |
| Linear Park Reserve                        | HALLETT COVE | Local                         | Linear / Linkage         | The trail through Linear Park(s) needs an identity.                                                                                            | Linear / Linkage Local Trail                                    | 24/25      |
| Linear Park Reserve                        | HALLETT COVE | Local                         | Linear / Linkage         | Tunnel under Barramundi Road to be made nice - art? Lighting Drink fountain at playground.                                                     | Recreation - active (Fitness)                                   | 24/25      |
| Linear Park Reserve                        | HALLETT COVE | Neighbourhood                 | Play                     | Opportunity for fitness trail along the pathway.                                                                                               |                                                                 |            |
| Lucrecia Way Reserve                       | HALLETT COVE | Local                         | Nature Conservation      | Bench and Dog Bowl near Lucrecia Way. Continue path around water to the conservation park. Bench seat other side of bridge looking over water. | Linear / Linkage                                                | 26/27      |
| McConnell Avenue Reserve                   | MARINO       | Local                         | Recreation - active      | Replace tennis courts and add multi use. Add drink fountain, shel-                                                                             | Sport (tennis courts)                                           | 21/22      |
| McConnell Avenue Reserve                   | MARINO       | Local                         | Recreation - active      | ter, BBQ, landscape. Upgrade irrigation.                                                                                                       | Recreation - active Irrigation                                  |            |

# Coastal - Draft Open Space Works

| Reserve Name                  | Suburb H         | lierarchy classi-<br>fication | Primary classification  | Recommended works and projects                                                                                                                                            | Upgrade Service Level                            | Draft year     |
|-------------------------------|------------------|-------------------------------|-------------------------|---------------------------------------------------------------------------------------------------------------------------------------------------------------------------|--------------------------------------------------|----------------|
|                               |                  |                               |                         | Drink fountain                                                                                                                                                            | Recreation - active (Drink                       |                |
|                               |                  |                               |                         | Drink fountain                                                                                                                                                            | fountain , Irrigation                            |                |
| Manoora Drive Reserve         | HALLETT COVE Lo  | ocal                          | Play                    |                                                                                                                                                                           |                                                  | 24/25          |
| Manunda Way Reserve           | HALLETT COVE LO  | ocal                          | Nature Conservation     | Formalise trail to train station - goat track already exists                                                                                                              | Linear / Linkage                                 | 25/26          |
| McConnell Avenue Reserve      | MARINO Lo        | ocal                          | Recreation - active     | Upgrade courts to provide 1 multi use court. Add drink fountain, shelter, and                                                                                             | Sport (tennis courts)                            | 21/22          |
| McConnell Avenue Reserve      | MARINO Lo        | ocal                          | Recreation - active     | landscape. Upgrade irrigation.                                                                                                                                            | Recreation - active<br>(Irriga-tion              | 21/22          |
| Mema Court Reserve            | HALLETT COVE Lo  | ocal                          | Play                    | Drink fountain.                                                                                                                                                           | Recreation - active<br>( Irrigation              | 27/28<br>20/21 |
|                               |                  |                               |                         |                                                                                                                                                                           |                                                  | -,             |
| Nannigai Drive Reserve        | 1                |                               | Recreation - active     | to be considered and funded seperately with a precinct plan                                                                                                               | D                                                | 27/22          |
| Newland Ave Linear Park       | <del> </del>     |                               | Recreation - non active | Seat to be replaced. Biodiversity zone.                                                                                                                                   | Recreation - non active.                         | 27/28          |
| Nimboya Road Reserve          | MARINO Lo        | ocal                          | Play                    | Drink fountain. Add a scooter track to the reserve.                                                                                                                       | Recreation - active                              | 21/22          |
| Oakvale Way Reserve           | HALLETT COVE Lo  | ocal                          | Play                    | Drink fountain                                                                                                                                                            | Recreation - active<br>(drink fountain           | 20/21          |
| Oceana Reserve                | SEACLIFF PARK Lo | ocal                          | Recreation - non active | part of Golf Club                                                                                                                                                         |                                                  |                |
| Olivier Terrace Reserve       | HALLETT COVE Lo  | ocal                          | Play                    | Drink fountain.                                                                                                                                                           | Recreation - active                              | 25/26          |
| Pavana Reserve                | HALLETT COVE Re  | egional                       | Recreation - active     | Upgrade sport fixtures. Apply natural landscaping guidelines. Upgrade basketball and add netball ring when playground is upgraded.                                        | Sport Natural<br>Landscaping area<br>(Irrigation | 24/25          |
| Perry Barr Farm               | HALLETT COVE Lo  | ocal                          | Recreation - non active | Work with placemakers to see how we can make this site a destination. Partnership potentail with Lions Club and Scouts. Addition of an app for a guided tour of the site. | Cultural / Heritage                              | 26/27          |
| Ragamuffin Drive Reserve      | HALLETT COVE LO  | ocal                          | Nature Conservation     | The trail through Linear Park(s) needs an identity.                                                                                                                       |                                                  |                |
| Ranger Street Reserve         | HALLETT COVE LO  | ocal                          | Recreation - non active | To be optimised                                                                                                                                                           |                                                  |                |
| Robertson Place Reserve       |                  |                               | Recreation - non active | Formalise trail to coastal walking trail                                                                                                                                  | Linear / Linkage                                 | 26/27          |
| Shamrock Road Reserve         |                  | leighbourhood                 |                         | Pathways connecting playground / tennis courts and toilet required. Natural land-<br>scaping across site.                                                                 | Recreation - active                              | 19/20          |
| Weerab Drive Railway Corridor |                  |                               | Nature Conservation     | Formalise trail to coast to vines trail                                                                                                                                   | Linear / Linkage                                 | 27/28          |
| Weerab Drive Railway Corridor | HALLETT COVE Lo  | ocal                          | Nature conservation     |                                                                                                                                                                           |                                                  | _              |
| Weerab Drive Reserve          | HALLETT COVE LO  | ocal                          | Nature Conservation     |                                                                                                                                                                           |                                                  |                |
| Westcliff Reserve             | MARINO Lo        | ocal                          | Recreation - non-active | Add a bench seat                                                                                                                                                          | Recreation - non active.                         | 21/22          |
| Zwerner Drive Reserve         | HALLETT COVE Lo  | ocal                          | Recreation - active     | The trail through Linear Park(s) needs an identity. Coast to Vines bike repair station?                                                                                   |                                                  |                |

# Coastal - Continue to Maintain

| Reserve Name                     | Suburb       | Hierarchy classifica-<br>tion | Primary classification         | Irrigation<br>Score | Current Irrigation Area (m2) |
|----------------------------------|--------------|-------------------------------|--------------------------------|---------------------|------------------------------|
| Antonia Circuit Reserve          | Hallett Cove | Local                         | Natural Landscaping area       |                     | 0                            |
| Arafura Court Reserve            | Hallett Cove | Local                         | Nature Conservation            |                     | 0                            |
| Caswell Drive Reserve (Glade)    | Hallett Cove | Local                         | Play                           |                     | 0                            |
| Clifftop Cresent Reserve         | Hallett Cove | Local                         | Nature Conservation            | 10                  | 0                            |
| Coast park                       |              | State                         | Recreation - active            |                     |                              |
| Columbia Crescent Reserve        | Hallett Cove | Local                         | Play                           | 11                  | 0                            |
| Cove Rd / Railway corner         | Hallett Cove | Local                         | Natural Landscaping area       |                     | 0                            |
| Esplanade Reserve Marino         | Marino       | Local                         | Nature Conservation            | 7                   | 0                            |
| Fairhill Road Reserve            | Hallett Cove | Local                         | Recreation - non active        |                     |                              |
| Glade Crescent Reserve           | Hallett Cove | Neighbourhood                 | Nature Conservation            |                     |                              |
| Grand Central Avenue Reserve     | Hallett Cove | Local                         | Cultural / heritage            |                     |                              |
| Hallett Cove Conservation Park   | Hallett Cove | State                         | Recreation - active            |                     |                              |
| Hallett Headland Reserve         | Hallett Cove | Local                         | Nature conservation            |                     | 0                            |
| Hallett Headland Reserve (small) | Hallett Cove | Local                         | Nature Conservation            |                     | 0                            |
| Holder Parade Reserve            | Marino       | Local                         | Natural Landscaping area       |                     | 0                            |
| Marino Conservation Park         | Marino       | State                         | Recreation - active            | ĺ                   |                              |
| Marino Rocks Reserve             | Marino       | Local                         | Nature conservation            |                     | 0                            |
| Newland Avenue Reserve           | Marino       | Local                         | Community Garden               | 5                   | 0                            |
| Resolute Cresent Reserve         | Hallett Cove | Local                         | Recreation - non - ac-<br>tive | 11                  | 0                            |
| Robertson Place Reserve          | Marino       | Local                         | Coastal                        | 5                   | 0                            |
| The Esplanade Reserve North      | Hallett Cove | Local                         | Coastal                        | 7                   | 0                            |
| The Esplanade Reserve South      | Hallett Cove | Local                         | Nature Conservation            | 7                   | 0                            |
| Westcliff North End Reserve      | Hallett Cove | Local                         | Coastal                        |                     | 0                            |
|                                  |              |                               |                                |                     | 19250                        |