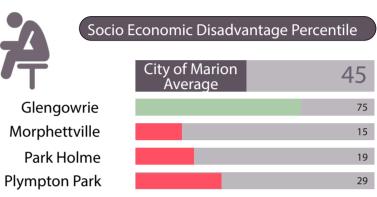

#### **Population** 0-14 yr 15.8% 15-34 yr 22.3% ▼ 35-64 yr 0-14 yr 12.9% 🛕 15-34 yr 35-64 vr 35% 🔺 Morphettville 65 yr+ 0-14 yr 13.7% 📥 2996 15-34 yr 27.2% 🛕 35-64 yr Park Holme 65 yr+ 15.9% 🔺 0-14 yr 15-34 yr 31.8% 35-64 vr Plympton Park 65 yr+ 14.6% ▼ argest Populatio