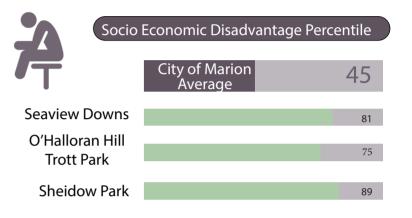

# Southern Hills - Draft Open Space Works

| Reserve name                             | suburb         | Hierarchy classi-<br>fication | Primary classification                  | Recommended Works and Projects                                                                                                                            | Upgrade Service Level                                                         | Draft Year     |
|------------------------------------------|----------------|-------------------------------|-----------------------------------------|-----------------------------------------------------------------------------------------------------------------------------------------------------------|-------------------------------------------------------------------------------|----------------|
| Barton Drive Reserve                     | TROTT PARK     | Neighbourhood                 | Recreation - active                     | Drink fountain                                                                                                                                            | Recreation - active                                                           | 21/22          |
| Brooklyn Drive Reserve                   | HALLETT COVE   | Local                         | Play                                    |                                                                                                                                                           | Irrigation                                                                    | 20/21          |
| Cadell Street Reserve                    | SEAVIEW DOWNS  | Local                         | Play                                    | Drink fountain, kick about goals.                                                                                                                         | Sport<br>Recreation - active (drink<br>fountain                               | 23/24          |
| Chifley Cresent Reserve                  | TROTT PARK     | Local                         | Recreation - non active                 | Nature play area, tree planting, entry node to trail. Tree Planting.                                                                                      | Recreation - active                                                           | 27/28          |
| Christopher Grove Reserve                | OHALLORAN HILL | Local                         | Play                                    | Drink fountain.                                                                                                                                           | Recreation - active                                                           | 20/21          |
| Clare Avenue Reserve                     | SHEIDOW PARK   | Local                         | Play                                    | Drink fountain                                                                                                                                            | Recreation - active                                                           | 26/27          |
|                                          |                |                               |                                         | Cycling and Walking Strategy                                                                                                                              | Local Trail                                                                   | 26/27          |
| Doulton Drive Reserve                    | TROTT PARK     | Local                         | Recreation - non active                 | To fit in with plans for Hessing. Renew bench seat as High Priority                                                                                       | Recreation - non active                                                       | 23/24          |
| Enginehouse Court Reserve                | SHEIDOW PARK   | Local                         | Wetland / Watercourse / Storm-<br>water | Work with the cycling and walking strategy to place seats and drink fountain in the reserve. Opportunity to add nature play elements alongside the trail. | n<br>Recreation - active                                                      | 26/27          |
|                                          |                |                               |                                         | Cycling and Walking Strategy                                                                                                                              | Local Trail                                                                   | 26/27          |
| Eurelia Road Reserve/Elgata Re-<br>serve | SHEIDOW PARK   | Local                         | Play                                    | Drink fountain.                                                                                                                                           | Recreation - active                                                           | 21/22          |
| Gully Road Reserve North                 | SEACLIFF PARK  | Local                         | Play                                    | There is a clear desire line through the park to the Recreation Park that should be formalised. Cycling and Walking Strategy.                             | Regional Trail, Irriation                                                     | 26/27          |
| Gully Road Reserve South                 | SEACLIFF PARK  | Local                         | Recreation - non active                 | Fund My Neighbourhood project asked for fitness equipment across the reserve.                                                                             | Recreation - active (Fitness)                                                 |                |
| Hallett Close Reserve                    | SHEIDOW PARK   | Local                         | Recreation - non-active                 | Renew seating and infill garden beds.                                                                                                                     | Recreation - non active<br>Irrigation                                         | 20/21<br>21/22 |
| Hessing Crescent Reserve                 | TROTT PARK     | Neighbourhood                 | Sport                                   | Apply natural landscaping and upgrade trails as per the Cycling and Walking Strategy.                                                                     | Local Trail<br>Recreation - active ( Irriga-tion,<br>Shade)                   | 23/24          |
|                                          |                |                               |                                         |                                                                                                                                                           | Natural Landscaping area<br>Recreation - active (irrigation)<br>Public Toilet | 24/22          |
| Hugh Johnstone Boulevard Reserve         | SHEIDOW PARK   | Neighbourhood                 |                                         | Plantings on steep hillsides to control weed growth.  Seat for school pick up waiting                                                                     | Recreation - non active                                                       | 21/22          |
| Hughes Court Reserve                     | TROTT PARK     | Local                         | Natural Landscaping area                | Seat for serious pick up watering                                                                                                                         | necreation non-active                                                         | 27/28          |
| Hughes Court Reserve                     | TROTT PARK     | Local                         | Natural Landscaping area                |                                                                                                                                                           |                                                                               |                |
| Hume Street Reserve                      | SEAVIEW DOWNS  | Local                         | Recreation - non active                 | Work with kindy to make this a useable space for the neighbourhood. Was added as a project for Fund My Neighbourhood.                                     | Recreation - non active                                                       | 21/22          |
| Islington Drive Reserve                  | SHEIDOW PARK   | Local                         | Recreation - non active                 | Desire line through park and around water could be formalised.                                                                                            | Linear / Linkage                                                              | 27/28          |
| Klippel Ave Reserve                      | TROTT PARK     | Local                         | Recreation - non active                 | Construct Local Art Trail - Cycling and Walking Strategy                                                                                                  | Local Trail                                                                   | 23/24          |
| Lander Road Reserve (Werlinga)           | SHEIDOW PARK   | Local                         | Recreation - non-active                 | Pathway to Patpa. Develop same time as Hugh Johnson.                                                                                                      | Linear / Linkage                                                              | 21/22          |
| Lander Road Reserve                      | TROTT PARK     | Local                         | Linear / Linkage                        |                                                                                                                                                           |                                                                               |                |

# Southern Hills - Draft Open Space Works

| Reserve name                     | Suburb         | Hierarchy Classi-<br>fication | Primary Classification   | Recommended works and projects                                                                                                                             | Upgrade Service levels                            | Draft year     |
|----------------------------------|----------------|-------------------------------|--------------------------|------------------------------------------------------------------------------------------------------------------------------------------------------------|---------------------------------------------------|----------------|
| Matthew Street Reserve           | OHALLORAN HILL | Local                         | Natural Landscaping area | Nature play and picnic bench.                                                                                                                              | Recreation - non active                           | 26/27          |
| Miners Court Reserve             | SHEIDOW PARK   | Local                         | Natural Landscaping area | 3 v 3 basketball, netball ring, seating and landscaping.                                                                                                   | Recreation - non active                           | 25/26          |
| Mitchell Street Reserve          | SEAVIEW DOWNS  | Local                         | Recreation - non active  | Dog friendly reserve. Add 3 v 3 Basketball and Netball ring and sport goals?                                                                               | Recreation - active, Irrigation                   | 26/27<br>20/21 |
| Montague Drive Reserve           | SHEIDOW PARK   | Local                         | Natural Landscaping area | A desire line already exists through these reserves - formalise trails (as part of school access project) and add benches and seating elements along trail | Recreation - non active                           | 20/21          |
| Morford Reserve                  | SHEIDOW PARK   | Local                         | Natural Landscaping area |                                                                                                                                                            |                                                   |                |
| Morphett Road Reserve            | OHALLORAN HILL | Local                         | Nature conservation      | Formalise a trail to link bike riders to the recreation park. Cycling & Walking Strategy                                                                   | Regional Trail                                    | 24/25          |
| Nari Drive Reserve               | SHEIDOW PARK   | Local                         | Natural Landscaping area | Dog friendly reserve. Be mindful of native grasses.                                                                                                        | Dog Park                                          | 24/25          |
|                                  |                |                               |                          | C&W - can we pass through private property to join reserves?                                                                                               | Proposed local trail                              |                |
| Peter Court Reserve              | OHALLORAN HILL | Local                         | Nature conservation      | Bike repair station and drink fountain with dog bowl.                                                                                                      | Recreation - non active                           | 24/25          |
| Reserve Street Reserve           | TROTT PARK     | Regional                      | Dog Park                 | Construct Local Art Trail - Cycling and Walking Strategy                                                                                                   | Local Trail                                       | 23/24          |
| Roy Lander Reserve               | SEAVIEW DOWNS  | Neighbourhood                 | Recreation - active      | Requires community consultation to determine open space improvements.                                                                                      | Recreation - active, Irrigation                   | 24/25          |
| Sandy Glass Court Reserve        | SHEIDOW PARK   | Local                         | Play                     | Trail to primary school. Add school artwork / seating / drink fountain etc                                                                                 | Recreation - non active                           | 20/21          |
| Scarvel Avenue Reserve           | TROTT PARK     | Local                         | Natural Landscaping area | Cycling and walking Strategy. Construct Local Art Trail. Add seating                                                                                       | Recreation - non active                           | 23/24          |
| Skipper Close Reserve            | HALLETT COVE   | Local                         | Recreation - non active  | Relocate seat on trail around water catchment. Drink fountain.                                                                                             | Recreation - active                               | 20/21          |
| South Road Reserve               | OHALLORAN HILL | Local                         | Nature conservation      | Trail from Hallet Bridge to Lander Road. Use bridge as a focal point of reserve? HERO open space using the bridge as a focal point?                        | Linear / Linkage                                  | 27/28          |
| South Road Reserve               | OHALLORAN HILL |                               | Nature conservation      | -                                                                                                                                                          | Recreation - non active                           |                |
| South Road Reserve2 (Erin Place) | OHALLORAN HILL | Local                         | Nature conservation      | 1                                                                                                                                                          | recreation non delive                             |                |
| Southbank Boulevard Reserve      | SHEIDOW PARK   | Neighbourhood                 | Play                     | No further items required after playground upgrade.                                                                                                        |                                                   | 25/26          |
| Spinnaker Circuit Reserve - East | SHEIDOW PARK   | Local                         | Natural Landscaping area | Once a determination is made for use of the reserve - what else is needed?                                                                                 |                                                   |                |
| Spinnaker Circuit Reserve - West | SHEIDOW PARK   | Local                         | Play                     | Drink fountain                                                                                                                                             | Recreation - active                               | 24/25          |
| The Cove Oval and Sports Club    | HALLETT COVE   | Regional                      | Sport                    | To be considered after BMX moves and within Facilities Report                                                                                              | Recreation - active<br>(Shade)                    | 24/25          |
| The Cove Oval and Sports Club    | HALLETT COVE   | Regional                      | Sport                    |                                                                                                                                                            | ,                                                 |                |
| Tyson Avenue Reserve             | TROTT PARK     | Local                         | Recreation - non active  | Construct Local Art Trail - Cycling and Walking Strategy                                                                                                   | Local Trail                                       | 23/24          |
| Wandana Reserve                  | SEAVIEW DOWNS  | Local                         | Natural Landscaping area | Apply natural landscaping and tree planting.                                                                                                               | Natural Lanscaping area                           | 27/28          |
| Westall Way Reserve              | SHEIDOW PARK   | Local                         | Play                     | Wait to see what the future of the reserve is. Potential to work with school and kindy. Will need irrigation.                                              | Local Playground,<br>Irrigation                   | 20/21          |
| Wistow Crescent Reserve          | TROTT PARK     | Local                         | Play                     |                                                                                                                                                            | Recreation - active (Drink Fountain , Irrigation) | 21/22          |
|                                  |                |                               |                          |                                                                                                                                                            | Total                                             |                |