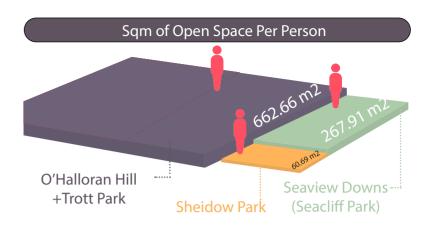

# Southern Hills - Draft Open Space Works

| Reserve name                             | suburb         | Hierarchy classi-<br>fication | Primary classification                  | Recommended Works and Projects                                                                                                                            | Upgrade Service Level                                                         | Draft Year     |
|------------------------------------------|----------------|-------------------------------|-----------------------------------------|-----------------------------------------------------------------------------------------------------------------------------------------------------------|-------------------------------------------------------------------------------|----------------|
| Barton Drive Reserve                     | TROTT PARK     | Neighbourhood                 | Recreation - active                     | Drink fountain                                                                                                                                            | Recreation - active                                                           | 21/22          |
| Brooklyn Drive Reserve                   | HALLETT COVE   | Local                         | Play                                    |                                                                                                                                                           | Irrigation                                                                    | 20/21          |
| Cadell Street Reserve                    | SEAVIEW DOWNS  | Local                         | Play                                    | Drink fountain, kick about goals.                                                                                                                         | Sport<br>Recreation - active (drink<br>fountain                               | 23/24          |
| Chifley Cresent Reserve                  | TROTT PARK     | Local                         | Recreation - non active                 | Nature play area, tree planting, entry node to trail. Tree Planting.                                                                                      | Recreation - active                                                           | 27/28          |
| Christopher Grove Reserve                | OHALLORAN HILL | Local                         | Play                                    | Drink fountain.                                                                                                                                           | Recreation - active                                                           | 20/21          |
| Clare Avenue Reserve                     | SHEIDOW PARK   | Local                         | Play                                    | Drink fountain                                                                                                                                            | Recreation - active                                                           | 26/27          |
|                                          |                |                               |                                         | Cycling and Walking Strategy                                                                                                                              | Local Trail                                                                   | 26/27          |
| Doulton Drive Reserve                    | TROTT PARK     | Local                         | Recreation - non active                 | To fit in with plans for Hessing. Renew bench seat as High Priority                                                                                       | Recreation - non active                                                       | 23/24          |
| Enginehouse Court Reserve                | SHEIDOW PARK   | Local                         | Wetland / Watercourse / Storm-<br>water | Work with the cycling and walking strategy to place seats and drink fountain in the reserve. Opportunity to add nature play elements alongside the trail. | n<br>Recreation - active                                                      | 26/27          |
|                                          |                |                               |                                         | Cycling and Walking Strategy                                                                                                                              | Local Trail                                                                   | 26/27          |
| Eurelia Road Reserve/Elgata Re-<br>serve | SHEIDOW PARK   | Local                         | Play                                    | Drink fountain.                                                                                                                                           | Recreation - active                                                           | 21/22          |
| Gully Road Reserve North                 | SEACLIFF PARK  | Local                         | Play                                    | There is a clear desire line through the park to the Recreation Park that should be formalised. Cycling and Walking Strategy.                             | Regional Trail, Irriation                                                     | 26/27          |
| Gully Road Reserve South                 | SEACLIFF PARK  | Local                         | Recreation - non active                 | Fund My Neighbourhood project asked for fitness equipment across the reserve.                                                                             | Recreation - active (Fitness)                                                 |                |
| Hallett Close Reserve                    | SHEIDOW PARK   | Local                         | Recreation - non-active                 | Renew seating and infill garden beds.                                                                                                                     | Recreation - non active<br>Irrigation                                         | 20/21<br>21/22 |
| Hessing Crescent Reserve                 | TROTT PARK     | Neighbourhood                 | Sport                                   | Apply natural landscaping and upgrade trails as per the Cycling and Walking Strategy.                                                                     | Local Trail<br>Recreation - active ( Irriga-tion,<br>Shade)                   | 23/24          |
|                                          |                |                               |                                         |                                                                                                                                                           | Natural Landscaping area<br>Recreation - active (irrigation)<br>Public Toilet | 24/22          |
| Hugh Johnstone Boulevard Reserve         | SHEIDOW PARK   | Neighbourhood                 |                                         | Plantings on steep hillsides to control weed growth.  Seat for school pick up waiting                                                                     | Recreation - non active                                                       | 21/22          |
| Hughes Court Reserve                     | TROTT PARK     | Local                         | Natural Landscaping area                | Seat for serious pick up watering                                                                                                                         | necreation non-active                                                         | 27/28          |
| Hughes Court Reserve                     | TROTT PARK     | Local                         | Natural Landscaping area                |                                                                                                                                                           |                                                                               |                |
| Hume Street Reserve                      | SEAVIEW DOWNS  | Local                         | Recreation - non active                 | Work with kindy to make this a useable space for the neighbourhood. Was added as a project for Fund My Neighbourhood.                                     | Recreation - non active                                                       | 21/22          |
| Islington Drive Reserve                  | SHEIDOW PARK   | Local                         | Recreation - non active                 | Desire line through park and around water could be formalised.                                                                                            | Linear / Linkage                                                              | 27/28          |
| Klippel Ave Reserve                      | TROTT PARK     | Local                         | Recreation - non active                 | Construct Local Art Trail - Cycling and Walking Strategy                                                                                                  | Local Trail                                                                   | 23/24          |
| Lander Road Reserve (Werlinga)           | SHEIDOW PARK   | Local                         | Recreation - non-active                 | Pathway to Patpa. Develop same time as Hugh Johnson.                                                                                                      | Linear / Linkage                                                              | 21/22          |
| Lander Road Reserve                      | TROTT PARK     | Local                         | Linear / Linkage                        |                                                                                                                                                           |                                                                               |                |

# Southern Hills - Draft Open Space Works

| Reserve name                     | Suburb         | Hierarchy Classi-<br>fication | Primary Classification   | Recommended works and projects                                                                                                                             | Upgrade Service levels                            | Draft year     |
|----------------------------------|----------------|-------------------------------|--------------------------|------------------------------------------------------------------------------------------------------------------------------------------------------------|---------------------------------------------------|----------------|
| Matthew Street Reserve           | OHALLORAN HILL | Local                         | Natural Landscaping area | Nature play and picnic bench.                                                                                                                              | Recreation - non active                           | 26/27          |
| Miners Court Reserve             | SHEIDOW PARK   | Local                         | Natural Landscaping area | 3 v 3 basketball, netball ring, seating and landscaping.                                                                                                   | Recreation - non active                           | 25/26          |
| Mitchell Street Reserve          | SEAVIEW DOWNS  | Local                         | Recreation - non active  | Dog friendly reserve. Add 3 v 3 Basketball and Netball ring and sport goals?                                                                               | Recreation - active, Irrigation                   | 26/27<br>20/21 |
| Montague Drive Reserve           | SHEIDOW PARK   | Local                         | Natural Landscaping area | A desire line already exists through these reserves - formalise trails (as part of school access project) and add benches and seating elements along trail | Recreation - non active                           | 20/21          |
| Morford Reserve                  | SHEIDOW PARK   | Local                         | Natural Landscaping area |                                                                                                                                                            |                                                   |                |
| Morphett Road Reserve            | OHALLORAN HILL | Local                         | Nature conservation      | Formalise a trail to link bike riders to the recreation park. Cycling & Walking Strategy                                                                   | Regional Trail                                    | 24/25          |
| Nari Drive Reserve               | SHEIDOW PARK   | Local                         | Natural Landscaping area | Dog friendly reserve. Be mindful of native grasses.                                                                                                        | Dog Park                                          | 24/25          |
|                                  |                |                               |                          | C&W - can we pass through private property to join reserves?                                                                                               | Proposed local trail                              |                |
| Peter Court Reserve              | OHALLORAN HILL | Local                         | Nature conservation      | Bike repair station and drink fountain with dog bowl.                                                                                                      | Recreation - non active                           | 24/25          |
| Reserve Street Reserve           | TROTT PARK     | Regional                      | Dog Park                 | Construct Local Art Trail - Cycling and Walking Strategy                                                                                                   | Local Trail                                       | 23/24          |
| Roy Lander Reserve               | SEAVIEW DOWNS  | Neighbourhood                 | Recreation - active      | Requires community consultation to determine open space improvements.                                                                                      | Recreation - active, Irrigation                   | 24/25          |
| Sandy Glass Court Reserve        | SHEIDOW PARK   | Local                         | Play                     | Trail to primary school. Add school artwork / seating / drink fountain etc                                                                                 | Recreation - non active                           | 20/21          |
| Scarvel Avenue Reserve           | TROTT PARK     | Local                         | Natural Landscaping area | Cycling and walking Strategy. Construct Local Art Trail. Add seating                                                                                       | Recreation - non active                           | 23/24          |
| Skipper Close Reserve            | HALLETT COVE   | Local                         | Recreation - non active  | Relocate seat on trail around water catchment. Drink fountain.                                                                                             | Recreation - active                               | 20/21          |
| South Road Reserve               | OHALLORAN HILL | Local                         | Nature conservation      | Trail from Hallet Bridge to Lander Road. Use bridge as a focal point of reserve? HERO open space using the bridge as a focal point?                        | Linear / Linkage                                  | 27/28          |
| South Road Reserve               | OHALLORAN HILL |                               | Nature conservation      | -                                                                                                                                                          | Recreation - non active                           |                |
| South Road Reserve2 (Erin Place) | OHALLORAN HILL | Local                         | Nature conservation      | 1                                                                                                                                                          | recreation non delive                             |                |
| Southbank Boulevard Reserve      | SHEIDOW PARK   | Neighbourhood                 | Play                     | No further items required after playground upgrade.                                                                                                        |                                                   | 25/26          |
| Spinnaker Circuit Reserve - East | SHEIDOW PARK   | Local                         | Natural Landscaping area | Once a determination is made for use of the reserve - what else is needed?                                                                                 |                                                   |                |
| Spinnaker Circuit Reserve - West | SHEIDOW PARK   | Local                         | Play                     | Drink fountain                                                                                                                                             | Recreation - active                               | 24/25          |
| The Cove Oval and Sports Club    | HALLETT COVE   | Regional                      | Sport                    | To be considered after BMX moves and within Facilities Report                                                                                              | Recreation - active<br>(Shade)                    | 24/25          |
| The Cove Oval and Sports Club    | HALLETT COVE   | Regional                      | Sport                    |                                                                                                                                                            | ,                                                 |                |
| Tyson Avenue Reserve             | TROTT PARK     | Local                         | Recreation - non active  | Construct Local Art Trail - Cycling and Walking Strategy                                                                                                   | Local Trail                                       | 23/24          |
| Wandana Reserve                  | SEAVIEW DOWNS  | Local                         | Natural Landscaping area | Apply natural landscaping and tree planting.                                                                                                               | Natural Lanscaping area                           | 27/28          |
| Westall Way Reserve              | SHEIDOW PARK   | Local                         | Play                     | Wait to see what the future of the reserve is. Potential to work with school and kindy. Will need irrigation.                                              | Local Playground,<br>Irrigation                   | 20/21          |
| Wistow Crescent Reserve          | TROTT PARK     | Local                         | Play                     |                                                                                                                                                            | Recreation - active (Drink Fountain , Irrigation) | 21/22          |
|                                  |                |                               |                          |                                                                                                                                                            | Total                                             |                |