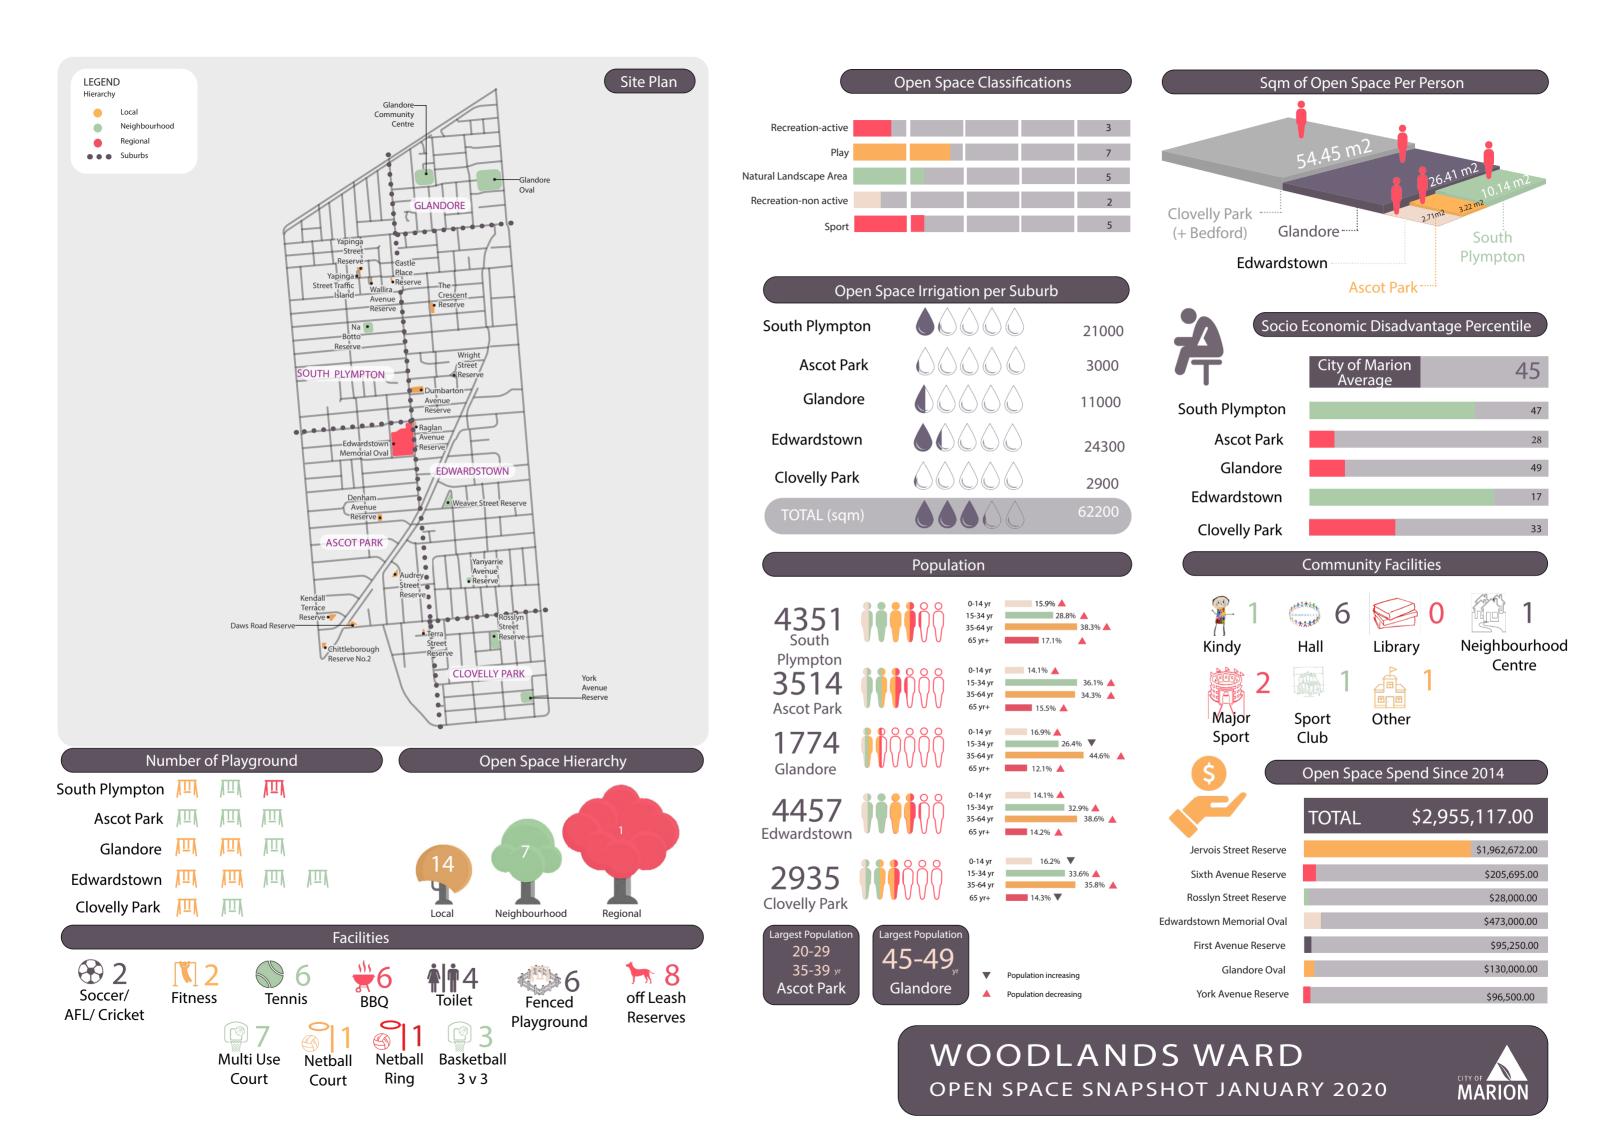

|                                   |
| Thorne Cresent Reserve                          | Mitchell Park | Local                         | Natural Landscaping area | 6                   | 0                                 |
| Tilley Court Reserve                            | Marion        | Local                         | Play                     | 13                  | 1800                              |
| Tonsley Hall Reserve                            | Mitchell Park | Local                         | Recreation - non active  | 6                   | 4000                              |
|                                                 |               |                               |                          |                     | 63800                             |



# Woodlands - Draft Open Space Works

| Reserve Name              | suburb         | Hierarchy classifi-<br>cation | Primary Classifica-<br>tion | Recommended Works and Projects                                                                                                                                                                                                                            | Upgrade Service Level                                                   | Draft Yoar |
|---------------------------|----------------|-------------------------------|-----------------------------|------------------------------------------------------------------------------------------------------------------------------------------------------------------------------------------------------------