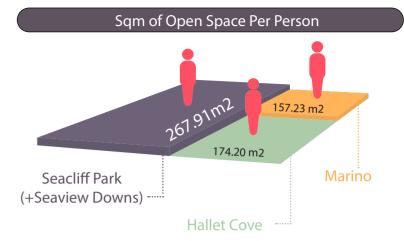

# Open Space Irrigation per Suburb **Hallett Cove** 63550 Marino 11500

65 yr+

Major

Sport

Nannigai Drive Reserve

Sport

Club

Neighbourhood