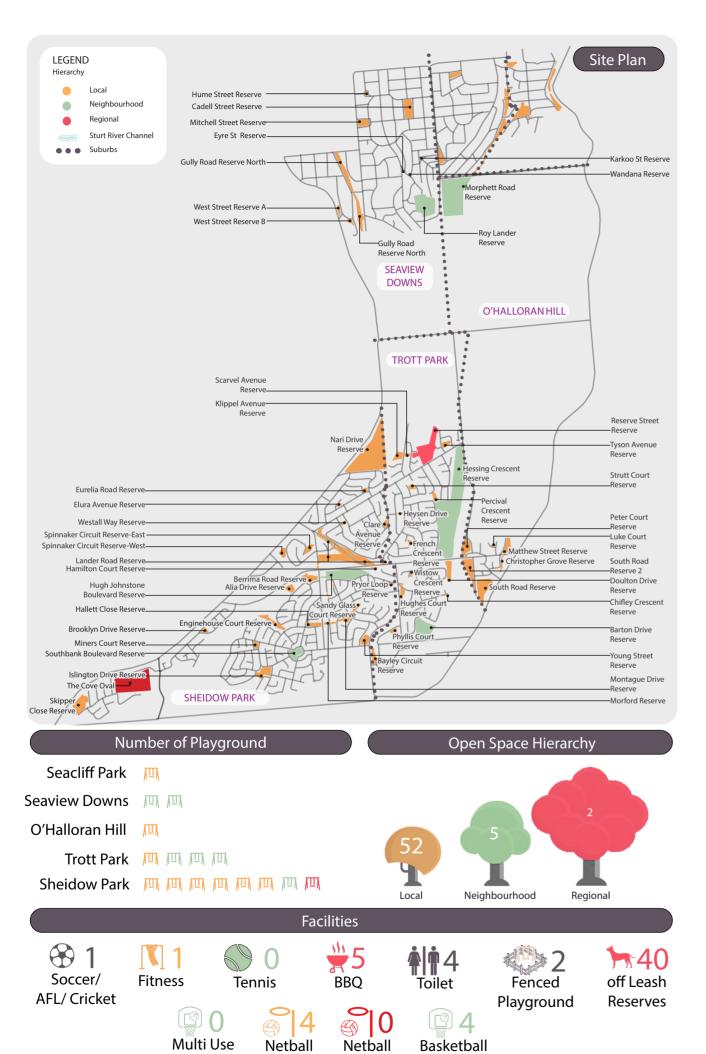

# **Facilities**

**\*||**\*8 Toilet

off Leash Reserves

Multi Use Netball Netball Court Ring Court

Basketball 3v3

# **Facilities**

**⊕** 2 Soccer/ AFL/ Cricket

Multi Use

Court

Netball

Court

Netball

Ring

Basketball

3 v 3