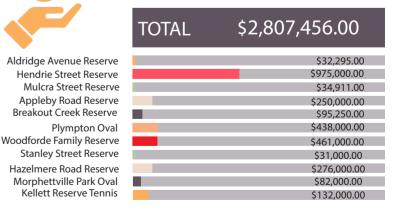

# Open Space Spend Since 2014

Other

**MULLAWIRRA WARD** OPEN SPACE SNAPSHOT JANUARY 2020

# Mullawirra - Draft Open Space Works

|                                           |                |                   | Primary classifi-   |                                                                                                                        |                                      |              |
|-------------------------------------------|----------------|-------------------|---------------------|------------------------------------------------------------------------------------------------------------------------|--------------------------------------|--------------|
| Reserve Name                              | Suburb         | fication          | cation              | Recommended Works and Projects                                                                                         | Upgrade Service Levels               | Draft year   |
|                                           |                |                   |                     | Apply natural landscaping across raised mounds. Fix western edge of tennis                                             | Natural Landscaping Sport            |              |
| Aldridge Avenue Reserve                   | PLYMPTON PARK  | Neighbourhood     | Recreation - active | court as per audit.                                                                                                    | (Irrigation                          | 25/26        |
|                                           | PARK HOLME     |                   |                     |                                                                                                                        | Irrigation                           | 26/27        |
| Breakout Creek Reserve Central            |                | Local             | Dlov                | Upgrade signage to reflect the character of the path.                                                                  | Linear / Linkage                     | 25/26        |
|                                           | GLENGOWRIE     | Local             | Play                | Opportunity to upgrade the garden area to the north of the YMCA hall. Poten-                                           |                                      |              |
| Breakout Creek Reserve South              | GLENGOWRIE     | Local             | Linear / Linkage    | tial for widening path in the future.                                                                                  |                                      |              |
| Breakout Creek Reserve - Y.M.C.A.<br>Hall | GLENGOWRIE     | Local             | Linear / Linkage    |                                                                                                                        |                                      |              |
| IIali                                     | GLENGOWKIE     | Local             | Recreation - non    |                                                                                                                        | Irrigation                           | 26/27        |
| Chittleborough Reserve No 2               | MORPHETTVILLE  | Local             | active              |                                                                                                                        |                                      | -9/          |
|                                           |                | 2000.             |                     | Keep playground as long as it is safe and liaise with residents.                                                       | Irrigation                           | <del>\</del> |
| Cowra Crescent Reserve 1                  | PARK HOLME     | Local             | Play                | Do not replace playground but leave fence.                                                                             |                                      |              |
|                                           |                |                   | Recreation - non    |                                                                                                                        |                                      |              |
| Cowra Crescent Reserve 2                  | PARK HOLME     | Local             | active              |                                                                                                                        |                                      | 21/22        |
|                                           |                |                   |                     | Apply natural landscape treatment                                                                                      |                                      |              |
| Denham Avenue Reserve                     | MORPHETTVILLE  | Local             | area                | Add a path through reserve / picnic benches?                                                                           | Natural Landscaping                  | 20/21        |
| Hazelmere Road Reserve                    | PARK HOLME     | Regional          | Recreation - active |                                                                                                                        | Irrigation                           | 26/27        |
|                                           |                |                   |                     | Large open space to be developed into recreation sport area with multi use                                             | Sport, Irrigation                    |              |
| Hendrie Street Reserve                    | PARK HOLME     | Local             | Play                | goals. Upgrade basketball court and add netball ring.                                                                  |                                      | 21/22        |
|                                           |                |                   | Natural Landscaping |                                                                                                                        |                                      |              |
| Kellett Reserve Land                      | MORPHETTVILLE  | Local             | area                | Apply natural landscaping                                                                                              | Natural Landscaping                  | 20/21        |
|                                           |                |                   |                     | Replace garden bed with natural landscaping treatment and provide in fill                                              |                                      |              |
| McKellar Terrace Reserve                  | MORPHETTVILLE  | Neighbourhood     | Sport               | planting to southern end.                                                                                              | Natural Landscaping                  | 20/21        |
| Mulcra Avenue Reserve                     | PARK HOLME     | Neighbourhood     | Recreation - active | Irrigation                                                                                                             | Irrigation                           | 24/25        |
|                                           |                |                   | Recreation - non    | Apply natural landscaping.                                                                                             |                                      |              |
| Na Botto Reserve                          | MORPHETTVILLE  | Local             | active              | Opportunity to restore river red gums and keep existing native grasses.                                                | Natural Landscaping                  | 25/26        |
| Plympton Oval                             | PLYMPTON PARK  | Neighbourhood     | Sport               | Drink fountain                                                                                                         | Recreation - active                  | 25/26        |
|                                           |                |                   |                     |                                                                                                                        |                                      |              |
|                                           |                |                   |                     | Formalise pathway through reserve.                                                                                     | Linear / Linkage,                    |              |
| i                                         |                |                   |                     | Upgrade garden beds and fencing southern end .                                                                         | Recreation Active ,                  |              |
| Stanley Street Reserve                    | GLENGOWRIE     | Neighbourhood     | Sport               | Provide passive recreation are southern side to complete BBQ area.  Can courts be opened to public and made multi use? | Irrigation                           | 20/21        |
|                                           | J-LINGO WINE   | Tel Blibour flood |                     |                                                                                                                        |                                      | 20/21        |
| Topodolo Cuos B                           | DIVANDTON DADY | l a sal           | Natural Landscaping |                                                                                                                        | Dog Paul                             | 25/26        |
| Teesdale Crescent Reserve                 | PLYMPTON PARK  | Local             | area                | Dog Friendly Reserve.                                                                                                  | Dog Park  Recreation - active (drink | 25/26        |
|                                           |                |                   |                     | Add drinking fountain and dog bowl.                                                                                    | fountain                             |              |
|                                           |                |                   |                     | Apply natural landscaping and tree planting.                                                                           | Natural Landscaping area             |              |
| Willoughby Avenue Reserve                 | GLENGOWRIE     | Local             | Play                | May need to remove old playground and landscape area.                                                                  | irrigation                           | 24/25        |

# Mullawirra - Continue to Maintain

| Reserve Name                                     | Suburb        | Hierarchy classification | Primary classification             | Irrigation<br>Score | Current Irrigation<br>Area (m2) |
|--------------------------------------------------|---------------|--------------------------|------------------------------------|---------------------|---------------------------------|
| Appleby Road Reserve                             | MORPHETTVILLE | Neighbourhood            | Recreation - active                | 13                  | 2000                            |
| Chittleborough Reserve No 1                      | MORPHETTVILLE | Local                    | Recreation - non active            | 11                  | 4000                            |
| Clifton Avenue Reserve                           | MORPHETTVILLE | Local                    | Low Level Natural Envi-<br>ronment | 0                   | 0                               |
| Elizabeth Ryan Reserve                           | PLYMPTON PARK | Local                    | Play                               | 10                  | 0                               |
| Everest Avenue Reserve                           | MORPHETTVILLE | Local                    | Linear / Linkage                   | 13                  | 1500                            |
| Kellett Reserve Oval                             | MORPHETTVILLE | Neighbourhood            | Sport                              | 15                  | 13300                           |
| Mulcra Avenue Reserve                            | PARK HOLME    | Neighbourhood            | Recreation - active                | 14                  | 500                             |
| O'Halloran Terrace Reserve                       | PARK HOLME    | Local                    | Natural Landscaping area           | 0                   | 0                               |
| Parsons Grove Reserve                            | PARK HOLME    | Local                    | Recreation - active                | 13                  | 2000                            |
| Radstock Street Traffic Island                   | MORPHETTVILLE | Local                    | Natural Landscaping area           | 5                   | 0                               |
| Rosedale Avenue Reserve                          | MORPHETTVILLE | Local                    | Linear / Linkage                   | 13                  | 2000                            |
| South Park Holme Reserve (Woodforde)             | PARK HOLME    | Neighbourhood            | Sport                              | 13                  | 2000                            |
| Stradbroke / Blackler Ave<br>Reserve             | PLYMPTON PARK | Local                    | Natural Landscaping area           | 5                   | 0                               |
| Stradbroke / Tennyson Ave<br>Traffic Island      | PLYMPTON PARK | Local                    | Natural Landscaping area           | 5                   | 0                               |
| Stradbroke Ave / Arthur Street<br>Traffic Island | PLYMPTON PARK | Local                    | Natural Landscaping area           | 5                   | 0                               |
| Stradbroke Ave / Ferry Ave<br>Corner Verge       | PLYMPTON PARK | Local                    | Natural Landscaping area           | 5                   | 0                               |
| Sturt River Linear Park                          |               | Local                    | Linear / Linkage                   | 0                   | 0                               |
| Sturt River Linear Park                          |               | Local                    | Linear / Linkage                   | 0                   | 0                               |
| Swimming Pool and Reserve                        | PARK HOLME    | Regional                 | Recreation - active                | 14                  | 0                               |
|                                                  |               |                          |                                    |                     | 27300                           |