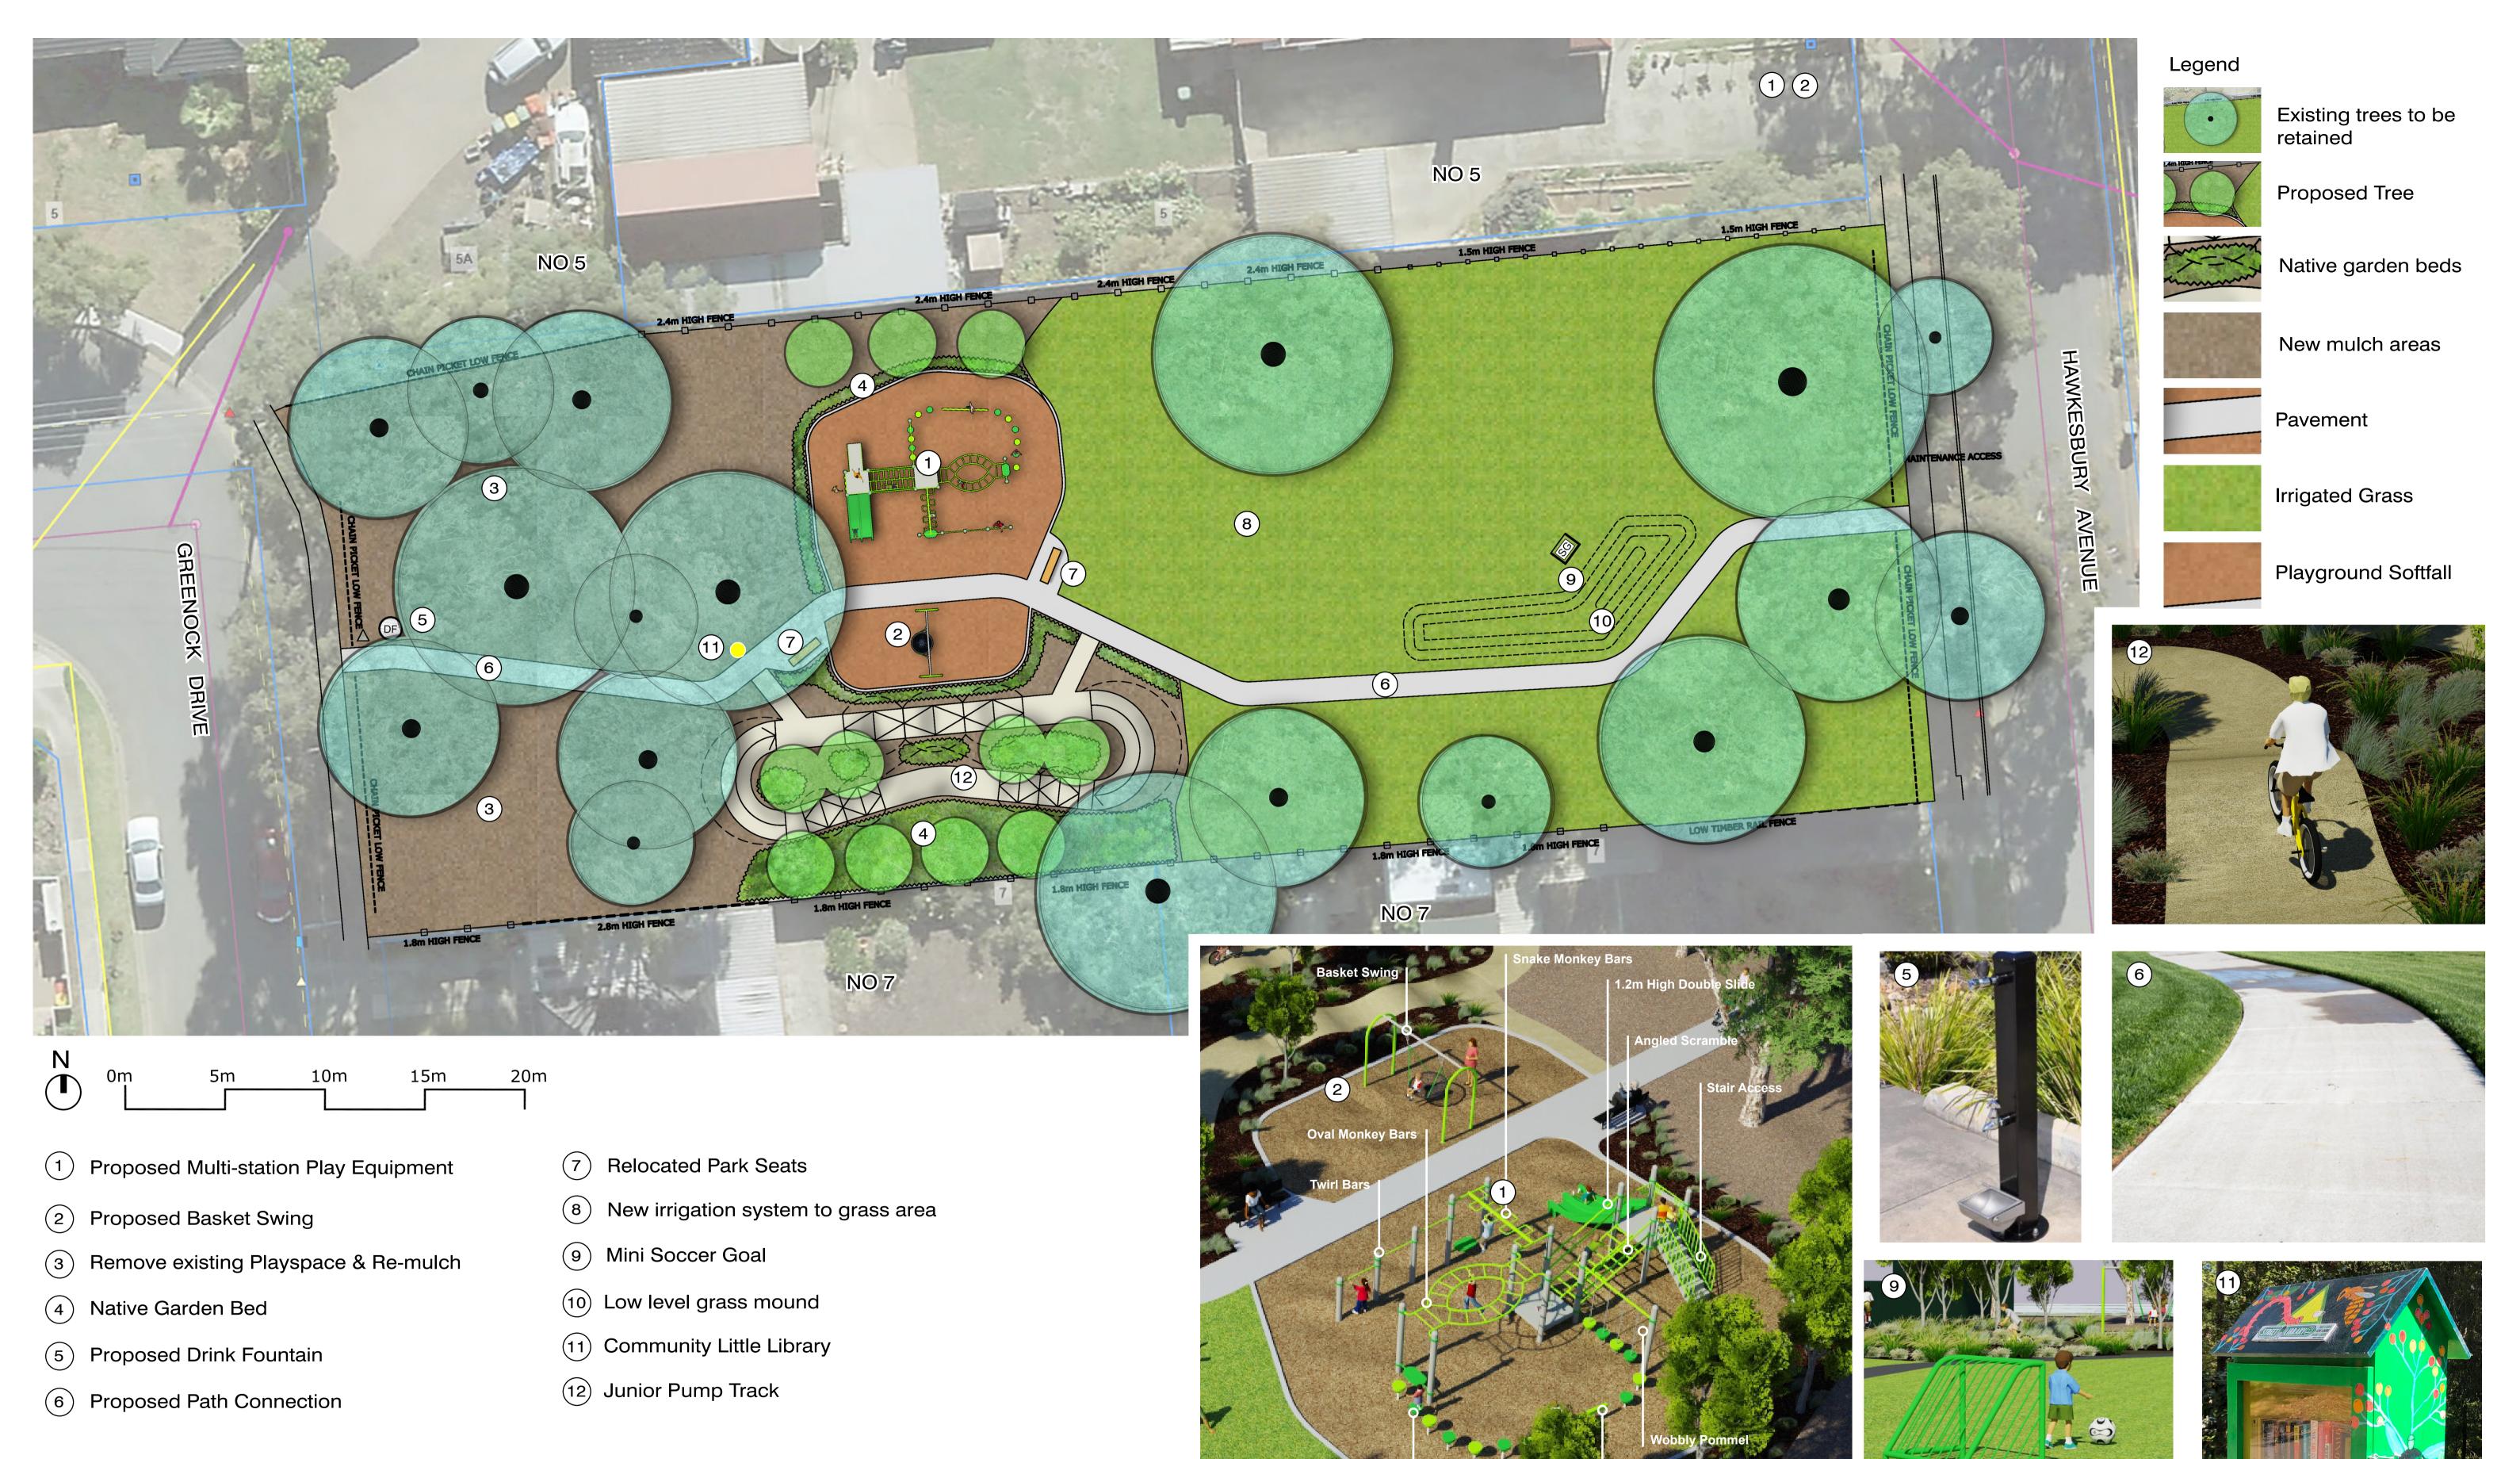

Concept design is for illustrative purposes only. Council retains the right to modify the design in consideration of unknown site conditions, cost management and internal approvals.

## HAWKESBURY AVENUE RESERVE > FINAL CONCEPT PLAN