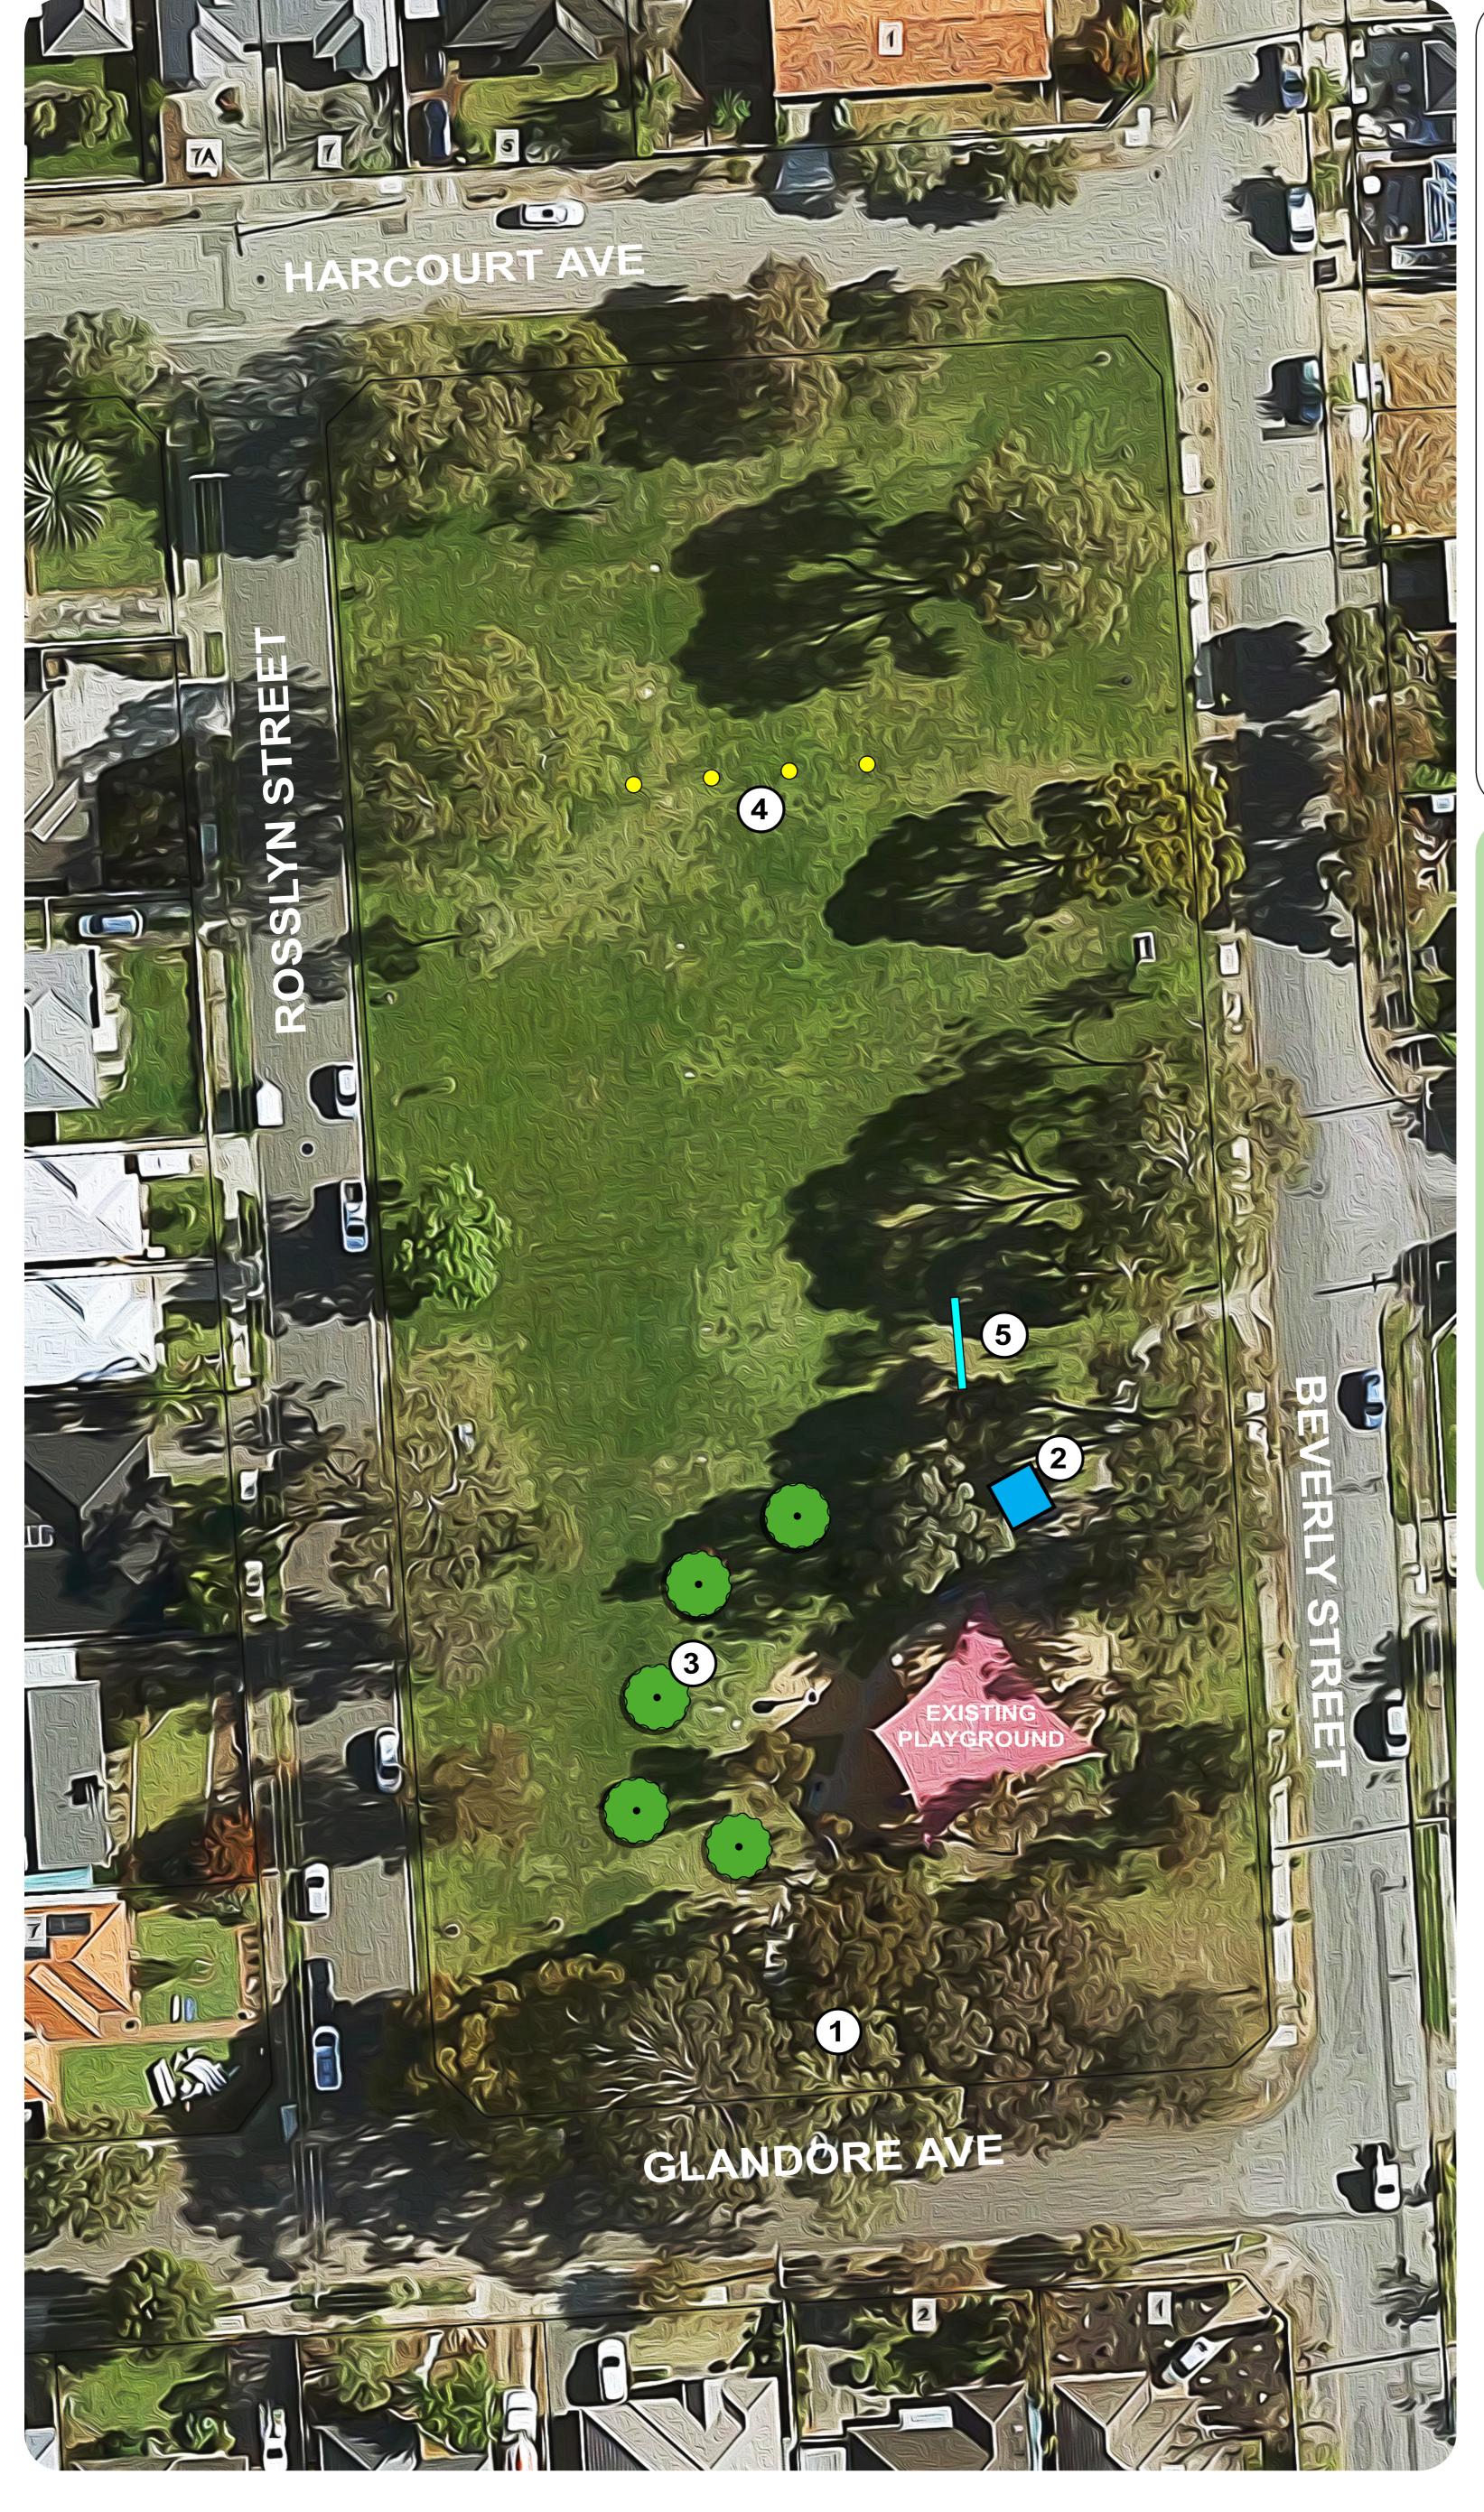

**Councils Open Space Plan has included** minor improvements at Rosslyn Street Reserve. This will include the following items:

- Proposed drink fountain with bottle refill & dog bowl. Located adjacent existing path.
- 4 x 4m Shelter over existing picnic table
- New Tree Planting. Final location to be confirmed onsite.