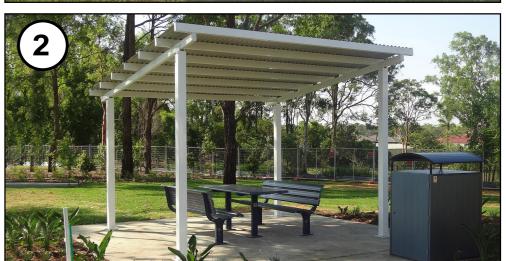

Following consultation on potential sporting infrastructure the following items have been included in the final design:

- **Junior Aussie Rules Goals**
- Sports Soccer / Tennis wall.

Note: Final location of elements will be determined on site