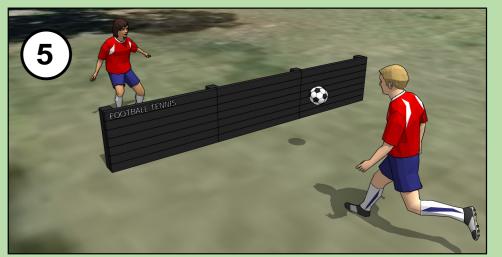

Following consultation on potential sporting infrastructure the following items have been included in the final design:

- **Junior Aussie Rules Goals**
- Sports Soccer / Tennis wall.

Note: Final location of elements will be determined on site