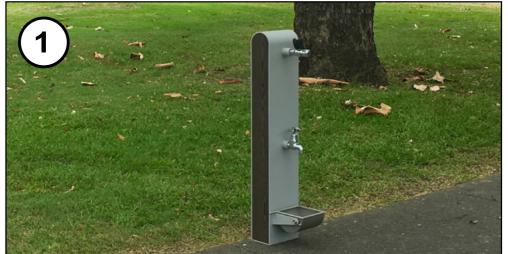

**Councils Open Space Plan has included** minor improvements at Rosslyn Street Reserve. This will include the following items:

- Proposed drink fountain with bottle refill & dog bowl. Located adjacent existing path.
- 4 x 4m Shelter over existing picnic table
- New Tree Planting. Final location to be confirmed onsite.