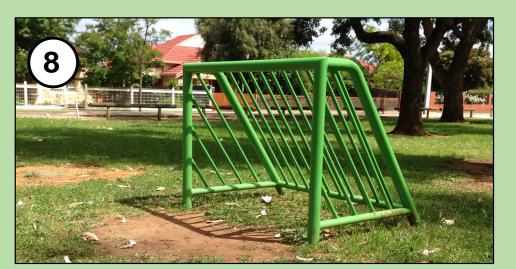

Council also has funding to install sporting goals at this location. Please tell us which option you prefer from the following:

- **Junior Aussie Rules Goals** 
  - Or
- **5** Sports target goal.
- (6) Sports Soccer / Tennis wall.
- **7** Soccer dribbling bollards.
- 8 2x Mini Soccer Goals