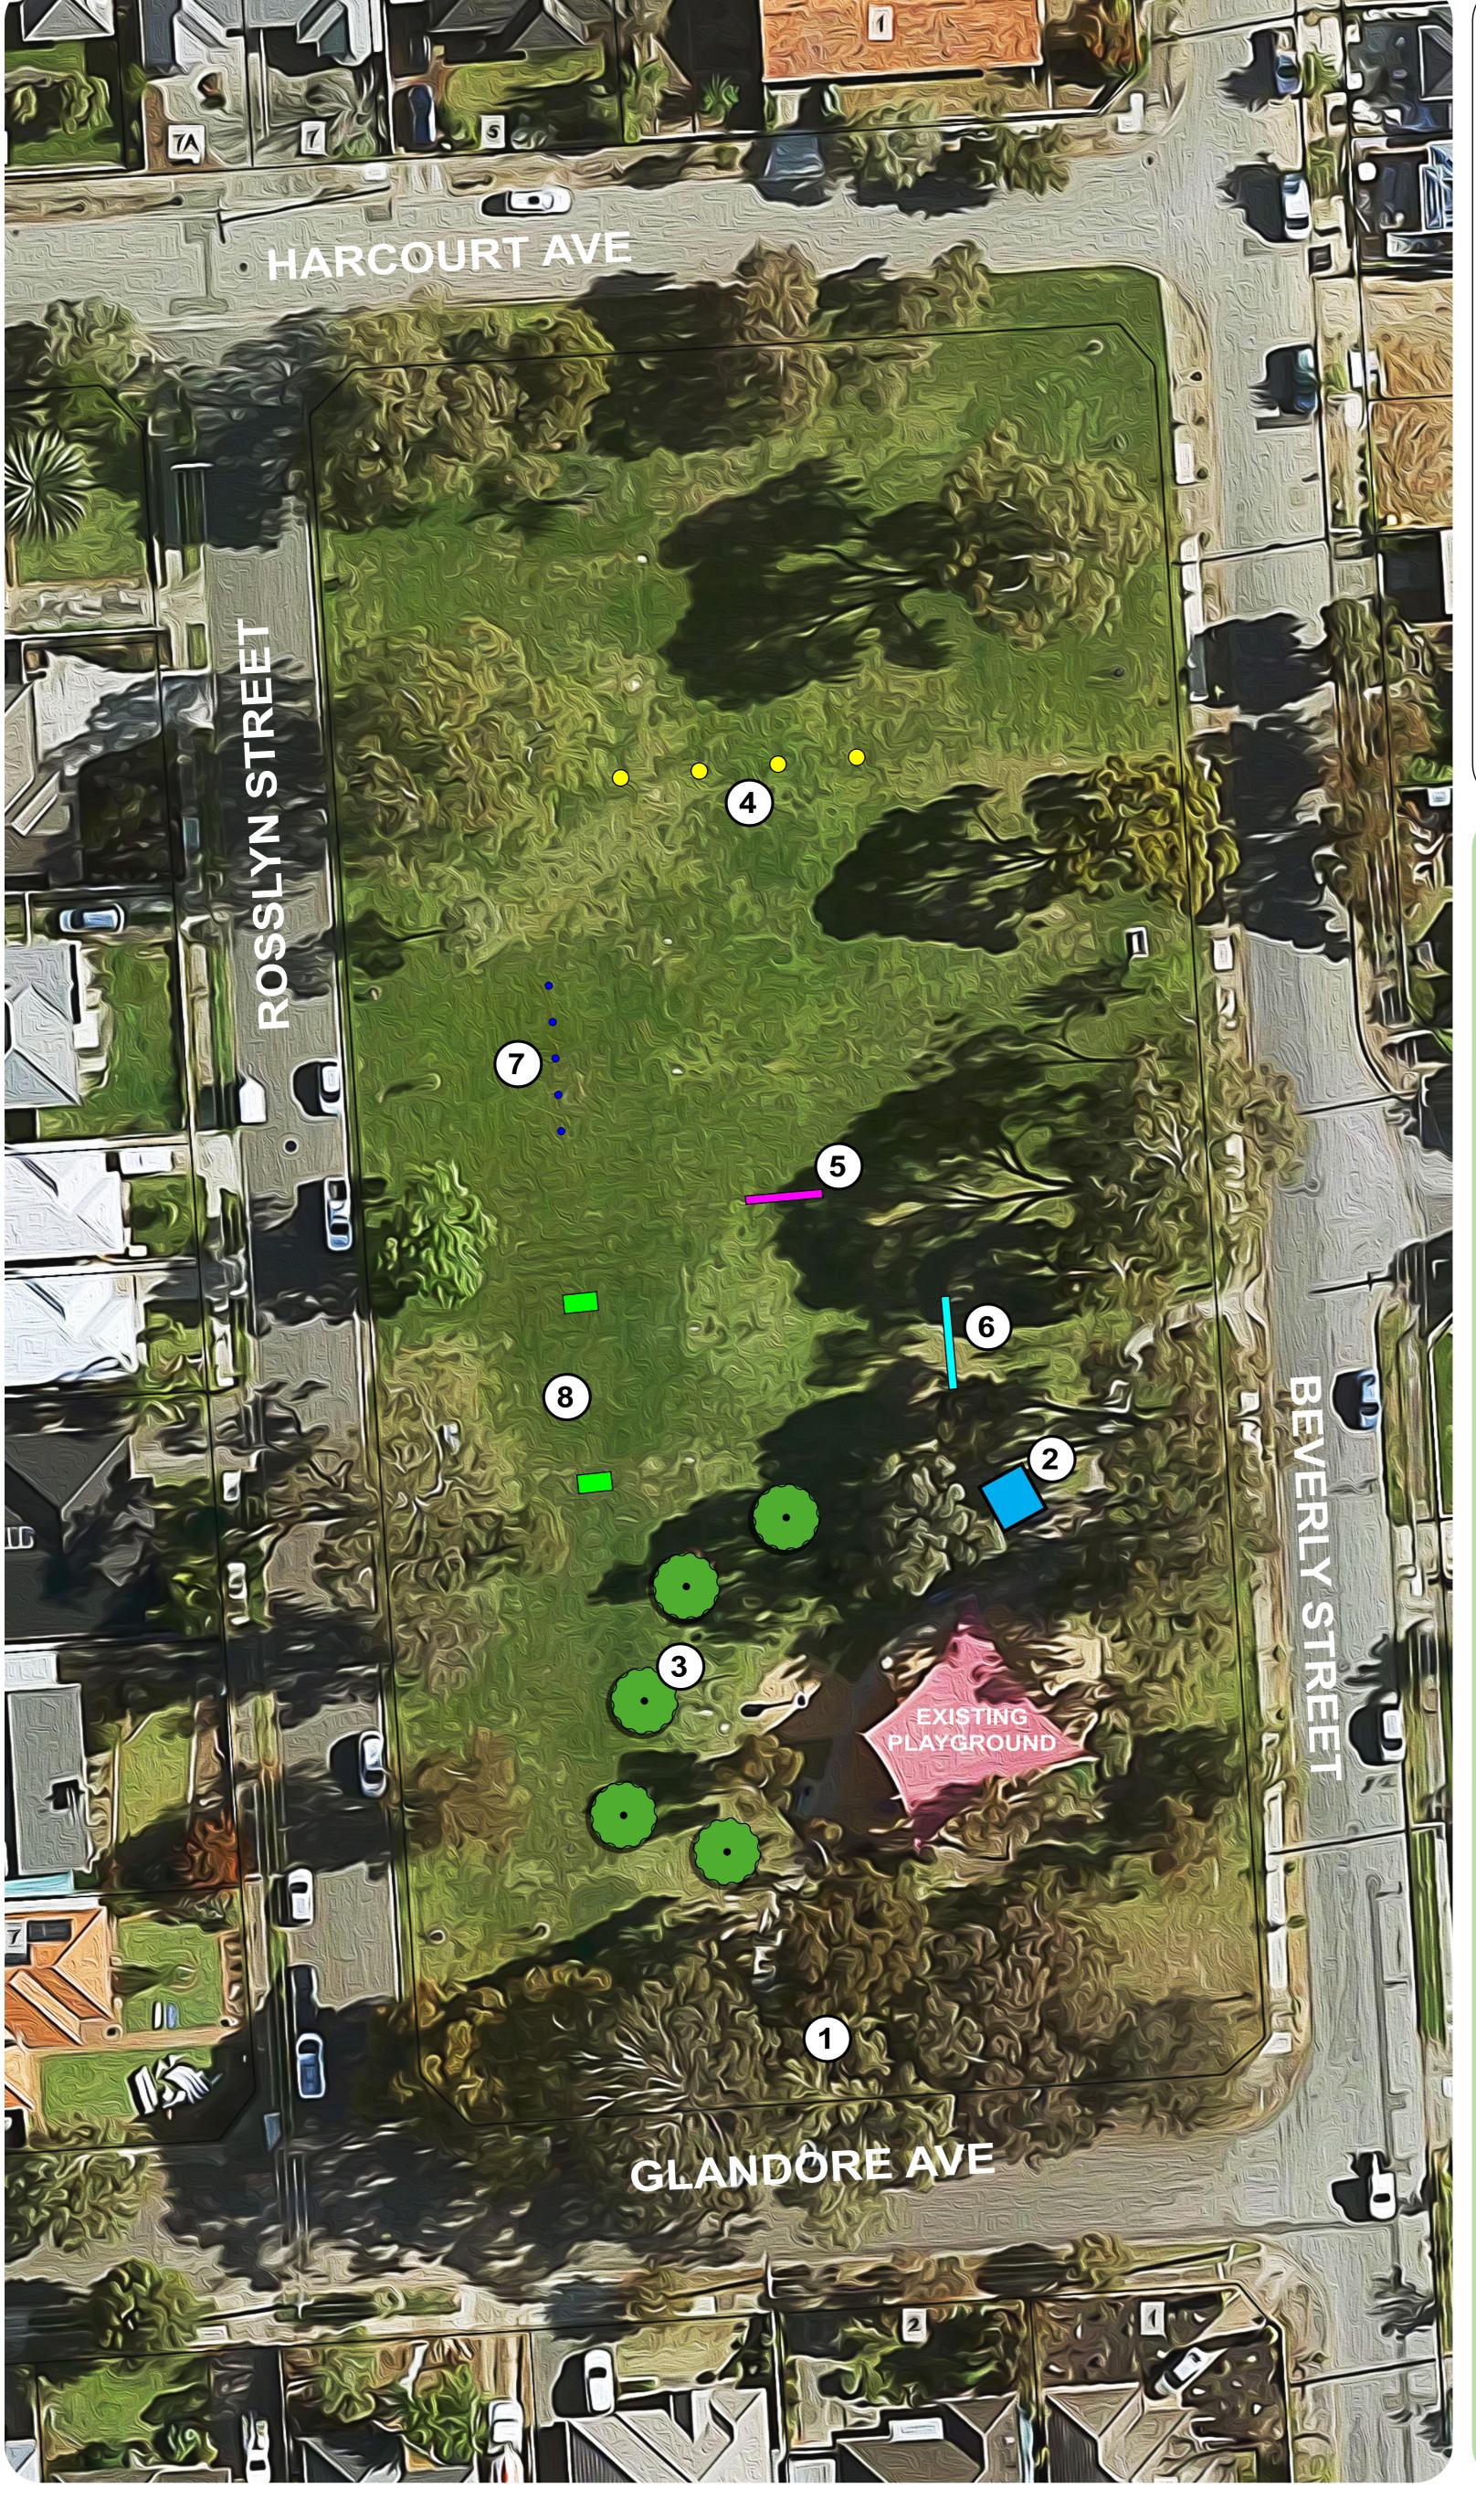

**Councils Open Space Plan has included** minor improvements at Rosslyn Street Reserve. This will include the following items:

- Proposed drink fountain with bottle refill & dog bowl. Located adjacent existing path.
- 4 x 4m Shelter over existing picnic table
- New Tree Planting. Final location to be confirmed onsite.