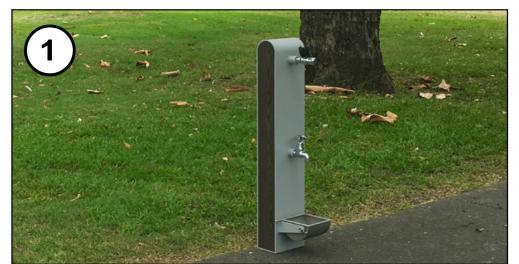

**Councils Open Space Plan has included** minor improvements at Rosslyn Street Reserve. This will include the following items:

- Proposed drink fountain with bottle refill & dog bowl. Located adjacent existing path.
- 4 x 4m Shelter over existing picnic table
- New Tree Planting. Final location to be confirmed onsite.