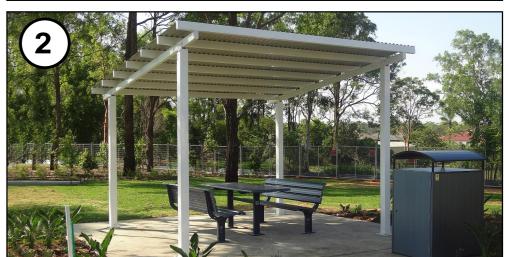

Council also has funding to install sporting goals at this location. Please tell us which option you prefer from the following:

- **Junior Aussie Rules Goals** 
  - Or
- **5** Sports target goal.
- (6) Sports Soccer / Tennis wall.
- **7** Soccer dribbling bollards.
- 8 2x Mini Soccer Goals