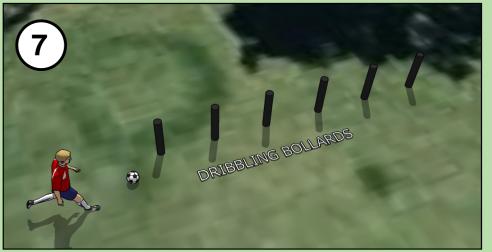

Council also has funding to install sporting goals at this location. Please tell us which option you prefer from the following:

- **Junior Aussie Rules Goals** 
  - Or
- **5** Sports target goal.
- (6) Sports Soccer / Tennis wall.
- **7** Soccer dribbling bollards.
- 8 2x Mini Soccer Goals