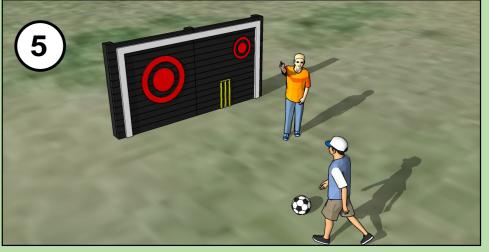

Council also has funding to install sporting goals at this location. Please tell us which option you prefer from the following:

- **Junior Aussie Rules Goals** 
  - Or
- **5** Sports target goal.
- (6) Sports Soccer / Tennis wall.
- **7** Soccer dribbling bollards.
- 8 2x Mini Soccer Goals