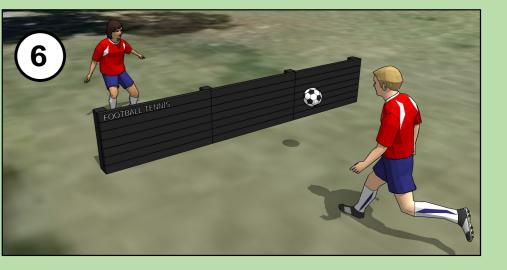

Council also has funding to install sporting goals at this location. Please tell us which option you prefer from the following:

- **Junior Aussie Rules Goals** 
  - Or
- **5** Sports target goal.
- (6) Sports Soccer / Tennis wall.
- **7** Soccer dribbling bollards.
- 8 2x Mini Soccer Goals